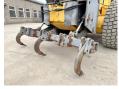

## Algemeen

Description

G990 Type

Location Veldhoven, Netherlands

Certificaat **EPA** 

Available at Boss

Machinery! This Volvo G990 Grader from 2014 has an engine power of 202 kW and counts 7530 operational hours. The total weight of this Volvo G990 is 23920 kg and the dimensions are 11.50