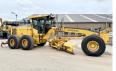

## Algemeen

Description

G990 Type

Location Veldhoven, Netherlands

Certificaat **EPA** 

Available at Boss

Machinery! This Volvo G990 Grader from 2014 has an engine power of 202 kW and counts 7530 operational hours. The total weight of this Volvo G990 is 23920 kg and the dimensions are 11.50

x 2.80 x 3.30. Furthermore, this G990 is equipped with Radio, Backup alarm, Air

Conditioning, Beacon, Heated Seat, Camera. The Volvo Grader also has a EPA marking. Do you want more information or do you want to try the Volvo G990 at our