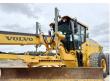

## Algemeen

Description

G990 Type

Location Veldhoven, Netherlands

Certificaat **EPA** 

Available at Boss

Machinery! This Volvo G990 Grader from 2014 has an engine power of 202 kW and counts 7530 operational hours. The total weight of this Volvo G990 is 23920 kg and the dimensions are 11.50

x 2.80 x 3.30. Furthermore, this G990 is equipped with Radio, Backup alarm, Air

Conditioning, Beacon, Heated Seat, Camera. The Volvo Grader also has a EPA marking. Do you want more information or do you want to try the Volvo G990 at our