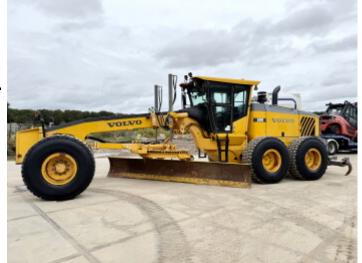

## Algemeen

Description

G990 Type

Location Veldhoven, Netherlands

Certificaat **EPA** 

Available at Boss

Machinery! This Volvo G990 Grader from 2014 has an engine power of 202 kW and counts 7530 operational hours. The total weight of this Volvo G990 is 23920 kg and the dimensions are 11.50

x 2.80 x 3.30. Furthermore, this G990 is equipped with Radio, Backup alarm, Air

Conditioning, Beacon, Heated Seat, Camera. The Volvo Grader also has a EPA marking. Do you want more information or do you want to try the Volvo G990 at our