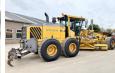

## Algemeen

Description

G990 Type

Location Veldhoven, Netherlands

Certificaat **EPA** 

Available at Boss

Machinery! This Volvo G990 Grader from 2014 has an engine power of 202 kW and counts 7530 operational hours. The total weight of this Volvo G990 is 23920 kg and the dimensions are 11.50

x 2.80 x 3.30. Furthermore, this G990 is equipped with Radio, Backup alarm, Air

Conditioning, Beacon, Heated Seat, Camera. The Volvo Grader also has a EPA marking. Do you want more information or do you want to try the Volvo G990 at our