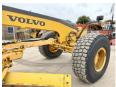

Capacity in kW: 202

**Banden / Rupsen** 

90% 90% 20.5R25 90% 90% 20.5R25 90% 90% 20.5R25

**Opties** 

Backup alarm Air Conditioning Beacon Heated Seat Camera