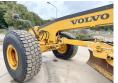

Capacity in kW: 202

**Banden / Rupsen** 

90% 90% 20.5R25 90% 90% 20.5R25 90% 90% 20.5R25

**Opties** 

Backup alarm Air Conditioning Beacon Heated Seat Camera