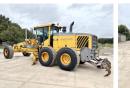

## Algemeen

Description

G990 Type

Location Veldhoven, Netherlands

Certificaat **EPA** 

Available at Boss

Machinery! This Volvo G990 Grader from 2014 has an engine power of 202 kW and counts 7530 operational hours. The total weight of this Volvo G990 is 23920 kg and the dimensions are 11.50

x 2.80 x 3.30. Furthermore, this G990 is equipped with Radio, Backup alarm, Air

Conditioning, Beacon, Heated Seat, Camera. The Volvo Grader also has a EPA marking. Do you want more information or do you want to try the Volvo G990 at our