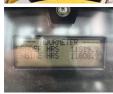

# € 47.500excl.

Year 2007
Reference number BM006032
Hours 11.819

### **Algemeen**

Description

Type G960

Location Veldhoven, Netherlands

Available at Boss

Machinery! This Volvo G960 Grader from 2007 has an engine power of 180 kW and counts 11819 operational hours. The total weight of this Volvo G960 is 17830 kg and the dimensions are 9.30 x