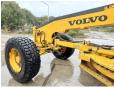

### **Algemeen**

Description

Type G960

Location Veldhoven, Netherlands

Available at Boss

Machinery! This Volvo G960 Grader from 2007 has an engine power of 180 kW and counts 11819 operational hours. The total weight of this Volvo G960 is 17830 kg and the dimensions are 9.30 x

# Maten / Gewichten

L\*W\*H: 9.30 x 2.70 x 3.30

Weight: 17830 Extra dimensions: 4.30m Blade