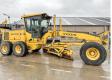

### **Algemeen**

Description

Type G960

Location Veldhoven, Netherlands

Available at Boss

Machinery! This Volvo G960 Grader from 2007 has an engine power of 180 kW and counts 11819 operational hours. The total weight of this Volvo G960 is 17830 kg and the dimensions are 9.30 x

2.70 x 3.30. Furthermore, this G960 is equipped with

Radio, Beacon, Air

Conditioning. Do you want more information or do you want to try the Volvo G960 at our yard? Please let us

know.