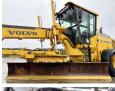

### **Algemeen**

Description

Type G960

Location Veldhoven, Netherlands

Available at Boss

Machinery! This Volvo G960 Grader from 2007 has an engine power of 180 kW and counts 11819 operational hours. The total weight of this Volvo G960 is 17830 kg and the dimensions are 9.30 x

2.70 x 3.30. Furthermore, this G960 is equipped with

Radio, Beacon, Air

Conditioning. Do you want more information or do you want to try the Volvo G960 at our yard? Please let us

know.