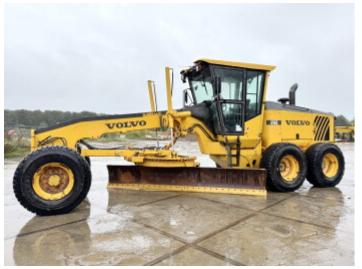

### **Algemeen**

Description

Type G960

Location Veldhoven, Netherlands

Available at Boss

Machinery! This Volvo G960 Grader from 2007 has an engine power of 180 kW and counts 11819 operational hours. The total weight of this Volvo G960 is 17830 kg and the dimensions are 9.30 x

2.70 x 3.30. Furthermore, this G960 is equipped with

Radio, Beacon, Air

Conditioning. Do you want more information or do you want to try the Volvo G960 at our yard? Please let us

know.

# Maten / Gewichten

L\*W\*H: 9.30 x 2.70 x 3.30

Weight: 17830 Extra dimensions: 4.30m Blade