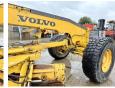

### **Algemeen**

Description

Type G960

Location Veldhoven, Netherlands

Available at Boss

Machinery! This Volvo G960 Grader from 2007 has an engine power of 180 kW and counts 11819 operational hours. The total weight of this Volvo G960 is 17830 kg and the dimensions are 9.30 x

# Maten / Gewichten

L\*W\*H: 9.30 x 2.70 x 3.30

Weight: 17830 Extra dimensions: 4.30m Blade