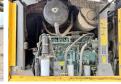

#### **Motor informatie**

Engine brand: Volvo
Engine model: D7E
Cylinders: 6

Turbo

Capacity in kW: 180