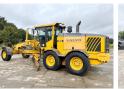

#### **Algemeen**

Description

Type G970

Location Veldhoven, Netherlands

Certificaat EPA

Available at Boss

Machinery! This Volvo G970 Grader from 2012 has an engine power of 242 kW and counts 14990 operational hours. The total weight of this Volvo G970 is 20680 kg and the dimensions are 11.20

x 2.85 x 3.45. Furthermore, this G970 is equipped with Heated Cab, Backup alarm, Air Conditioning, Heated Mirrors, Beacon. The Volvo Grader also has a EPA

marking. Do you want more information or do you want to try the Volvo G970 at our yard? Please let us know.