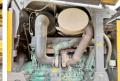

#### **Motor informatie**

Engine brand: Volvo
Engine model: D9B
Cylinders: 6

Turbo

Capacity in kW: 242