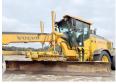

## Volvo G970

#### **Algemeen**

Description

Type G970

Location Veldhoven, Netherlands

Certificaat EPA

Available at Boss

Machinery! This Volvo G970 Grader from 2012 has an engine power of 242 kW and counts 14990 operational hours. The total weight of this Volvo G970 is 20680 kg and the dimensions are 11.20