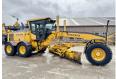

## Volvo G970

#### **Algemeen**

Description

Type G970

Location Veldhoven, Netherlands

Certificaat EPA

Available at Boss

Machinery! This Volvo G970 Grader from 2012 has an engine power of 242 kW and counts 14990 operational hours. The total weight of this Volvo G970 is 20680 kg and the dimensions are 11.20

x 2.85 x 3.45. Furthermore, this G970 is equipped with Heated Cab, Backup alarm, Air Conditioning, Heated Mirrors, Beacon. The Volvo Grader also has a EPA

marking. Do you want more information or do you want to try the Volvo G970 at our yard? Please let us know.