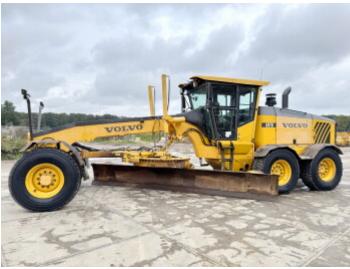

#### **Algemeen**

Description

Type G970

Location Veldhoven, Netherlands

Certificaat EPA

Available at Boss

Machinery! This Volvo G970 Grader from 2012 has an engine power of 242 kW and counts 14990 operational hours. The total weight of this Volvo G970 is 20680 kg and the dimensions are 11.20

x 2.85 x 3.45. Furthermore, this G970 is equipped with Heated Cab, Backup alarm, Air Conditioning, Heated Mirrors, Beacon. The Volvo Grader also has a EPA

marking. Do you want more information or do you want to try the Volvo G970 at our yard? Please let us know.