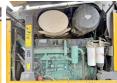

#### **Motor informatie**

Engine brand: Volvo
Engine model: D9B
Cylinders: 6

Turbo

Capacity in kW: 242