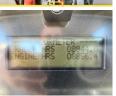

C00040333

Available at Boss Machinery! This Volvo G960 Grader from 2007 has an engine power of 180 kW and counts 8944 operational hours. The total weight of this Volvo G960 is 17810 kg and the dimensions are 9.30 x

2.70 x 3.30 . Furthermore, this G960 is equipped with Beacon, Backup alarm, Air Conditioning, Heated Mirrors, Extra hydraulic function. Do you want more information or do you want to try the Volvo G960 at our yard? Please let us know.

#### Maten / Gewichten

Weight: 17810

L\*W\*H: 9.30 x 2.70 x 3.30

#### **Technische informatie**

Drive configurations 6X4

#### **Motor informatie**

Engine brand: Volvo Engine model: D7E Cylinders: 6

Turbo

Capacity in kW: 180

## **Banden / Rupsen**

80% 80% 17.5 R25 17.5 R25 80% 80% 80% 80% 17.5 R25









































# **Opties**

Beacon Backup alarm Air Conditioning Heated Mirrors Extra hydraulic function