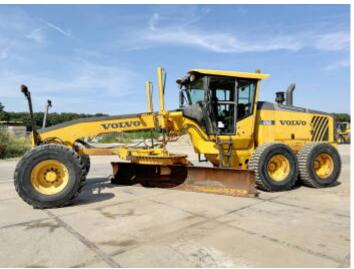

## Volvo G960

### **Algemeen**

Description

Type G960

Location Veldhoven, Netherlands Chassis nummer VCE0G960C00040333

Available at Boss Machinery! This Volvo G960 Grader from 2007 has an engine power of 180 kW and counts 8944 operational hours. The total weight of this Volvo G960 is 17810 kg and the dimensions are 9.30 x

2.70 x 3.30 . Furthermore, this G960 is equipped with Beacon, Backup alarm, Air Conditioning, Heated Mirrors, Extra hydraulic function. Do you want more information or do you want to try the Volvo G960 at our yard? Please let us know.