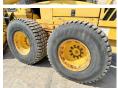

mer VCE0G960C00040333

Available at Boss Machinery! This Volvo G960 Grader from 2007 has an engine power of 180 kW and counts 8944 operational hours. The total weight of this Volvo G960 is 17810 kg and the dimensions are 9.30 x

2.70 x 3.30 . Furthermore, this G960 is equipped with Beacon, Backup alarm, Air Conditioning, Heated Mirrors, Extra hydraulic function. Do you want more information or do you want to try the Volvo G960 at our yard? Please let us know.

#### Maten / Gewichten

Weight: 17810

L\*W\*H: 9.30 x 2.70 x 3.30

#### **Technische informatie**

Drive configurations 6X4

#### **Motor informatie**

Engine brand: Volvo Engine model: D7E Cylinders: 6

Turbo

Capacity in kW: 180

## **Banden / Rupsen**

80% 80% 17.5 R25 17.5 R25 80% 80% 80% 80% 17.5 R25









































# **Opties**

Beacon Backup alarm Air Conditioning Heated Mirrors Extra hydraulic function