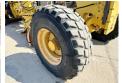

VCE0G960C00040333

Available at Boss Machinery! This Volvo G960 Grader from 2007 has an engine power of 180 kW and counts 8944 operational hours. The total weight of this Volvo G960 is 17810 kg and the dimensions are 9.30 x

2.70 x 3.30 . Furthermore, this G960 is equipped with Beacon, Backup alarm, Air Conditioning, Heated Mirrors, Extra hydraulic function. Do you want more information or do you want to try the Volvo G960 at our yard? Please let us know.

#### Maten / Gewichten

Weight: 17810

L\*W\*H: 9.30 x 2.70 x 3.30

#### **Technische informatie**

Drive configurations 6X4

#### **Motor informatie**

Engine brand: Volvo Engine model: D7E Cylinders: 6

Turbo

Capacity in kW: 180

## **Banden / Rupsen**

80% 80% 17.5 R25 17.5 R25 80% 80% 80% 80% 17.5 R25









































# **Opties**

Beacon Backup alarm Air Conditioning Heated Mirrors Extra hydraulic function