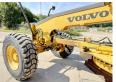

Chassis nummer VCE0G960C00040333

Available at Boss Machinery! This Volvo G960 Grader from 2007 has an engine power of 180 kW and counts 8944 operational hours. The total weight of this Volvo G960 is 17810 kg and the dimensions are 9.30 x

2.70 x 3.30 . Furthermore, this G960 is equipped with Beacon, Backup alarm, Air Conditioning, Heated Mirrors, Extra hydraulic function. Do you want more information or do you want to try the Volvo G960 at our yard? Please let us know.

#### Maten / Gewichten

Weight: 17810

L\*W\*H: 9.30 x 2.70 x 3.30

#### **Technische informatie**

Drive configurations 6X4

#### **Motor informatie**

Engine brand: Volvo Engine model: D7E Cylinders: 6

Turbo

Capacity in kW: 180

## **Banden / Rupsen**

80% 80% 17.5 R25 17.5 R25 80% 80% 80% 80% 17.5 R25









































# **Opties**

Beacon Backup alarm Air Conditioning Heated Mirrors Extra hydraulic function