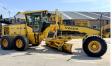

## Volvo G960

### **Algemeen**

Description

Type G960

Location Veldhoven, Netherlands Chassis nummer VCE0G960C00040333

Available at Boss Machinery! This Volvo G960 Grader from 2007 has an engine power of 180 kW and counts 8944 operational hours. The total weight of this Volvo G960 is 17810 kg and the dimensions are 9.30 x