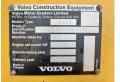

### **Algemeen**

Description

Type G960

Location Veldhoven, Netherlands Chassis nummer VCE0G960C00040333

Available at Boss Machinery! This Volvo G960 Grader from 2007 has an engine power of 180 kW and counts 8944 operational hours. The total weight of this Volvo G960 is 17810 kg and the dimensions are 9.30 x