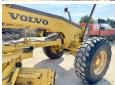

### **Algemeen**

Description

Type G960

Location Veldhoven, Netherlands Chassis nummer VCE0G960C00040333

Available at Boss Machinery! This Volvo G960 Grader from 2007 has an engine power of 180 kW and counts 8944 operational hours. The total weight of this Volvo G960 is 17810 kg and the dimensions are 9.30 x

## **Banden / Rupsen**

80% 80% 17.5 R25 17.5 R25 80% 80% 80% 80% 17.5 R25