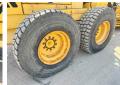

r VCE0G960C00040333

Available at Boss Machinery! This Volvo G960 Grader from 2007 has an engine power of 180 kW and counts 8944 operational hours. The total weight of this Volvo G960 is 17810 kg and the dimensions are 9.30 x

2.70 x 3.30 . Furthermore, this G960 is equipped with Beacon, Backup alarm, Air Conditioning, Heated Mirrors, Extra hydraulic function. Do you want more information or do you want to try the Volvo G960 at our yard? Please let us know.

#### Maten / Gewichten

Weight: 17810

L\*W\*H: 9.30 x 2.70 x 3.30

#### **Technische informatie**

Drive configurations 6X4

#### **Motor informatie**

Engine brand: Volvo Engine model: D7E Cylinders: 6

Turbo

Capacity in kW: 180

## **Banden / Rupsen**

80% 80% 17.5 R25 17.5 R25 80% 80% 80% 80% 17.5 R25









































# **Opties**

Beacon Backup alarm Air Conditioning Heated Mirrors Extra hydraulic function