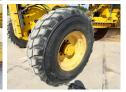

ummer VCE0G960C00040333

Available at Boss Machinery! This Volvo G960 Grader from 2007 has an engine power of 180 kW and counts 8944 operational hours. The total weight of this Volvo G960 is 17810 kg and the dimensions are 9.30 x

2.70 x 3.30 . Furthermore, this G960 is equipped with Beacon, Backup alarm, Air Conditioning, Heated Mirrors, Extra hydraulic function. Do you want more information or do you want to try the Volvo G960 at our yard? Please let us know.

#### Maten / Gewichten

Weight: 17810

L\*W\*H: 9.30 x 2.70 x 3.30

#### **Technische informatie**

Drive configurations 6X4

#### **Motor informatie**

Engine brand: Volvo Engine model: D7E Cylinders: 6

Turbo

Capacity in kW: 180

## **Banden / Rupsen**

80% 80% 17.5 R25 17.5 R25 80% 80% 80% 80% 17.5 R25









































# **Opties**

Beacon Backup alarm Air Conditioning Heated Mirrors Extra hydraulic function