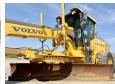

### **Algemeen**

Description

Type G960

Location Veldhoven, Netherlands Chassis nummer VCE0G960C00040333

Available at Boss Machinery! This Volvo G960 Grader from 2007 has an engine power of 180 kW and counts 8944 operational hours. The total weight of this Volvo G960 is 17810 kg and the dimensions are 9.30 x

2.70 x 3.30 . Furthermore, this G960 is equipped with Beacon, Backup alarm, Air Conditioning, Heated Mirrors, Extra hydraulic function. Do you want more information or do you want to try the Volvo G960 at our yard? Please let us know.