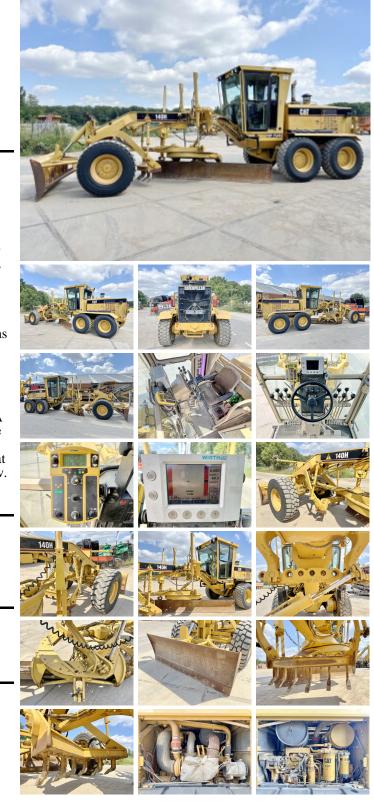

# Algemeen

Type Location Certificaat

Description

140H Veldhoven, Netherlands CE + EPAAvailable at Boss Machinery! This Caterpillar 140H Grader from 2006 has an engine power of 162 kW and counts 0 operational hours. The total weight of this Caterpillar 140H is 21300 kg and the dimensions are 9.50 x 2.60 x 3.38. Furthermore, this 140H is equipped with GPS Kit Trimble, Extra hydraulic function. The Caterpillar Grader also has a CE + EPA marking. Do you want more information or do you want to try the Caterpillar 140H at our yard? Please let us know.