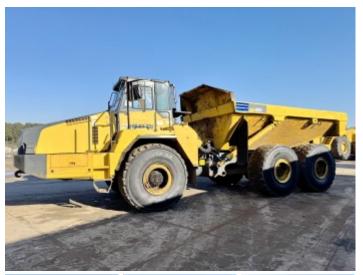

## Komatsu HM400-2

#### **Algemeen**

Type HM400-2

Location Veldhoven, Netherlands

Dutch vehicle

Description

Overig Extra Tire + Rim Included

Certificaat CE + EPA

Chassis nummer KMTHM007T26002492

Available at Boss

Machinery! This Komatsu HM400-2 Dump Truck from 2008 has an engine power of 327 kW and counts 17326 operational hours. Always worked in The Netherlands. The total weight of this Komatsu HM400-2 is 32770 kg and the dimensions are

11.40 x 3.50 x 3.74.

Furthermore, this HM400-2 is equipped with Beacon, Heated Windscreen, Air Conditioning, Radio, Camera. The Komatsu Dump Truck also has a CE + EPA

marking. Do you want more information or do you want to try the Komatsu HM400-2 at our yard? Please let us