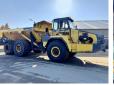

## Komatsu HM400-2

Available at Boss

Machinery! This Komatsu HM400-2 Dump Truck from 2008 has an engine power of 327 kW and counts 17326 operational hours. Always worked in The Netherlands. The total weight of this Komatsu HM400-2 is 32770 kg and the dimensions are

## Maten / Gewichten

L\*W\*H: 11.40 x 3.50 x 3.74

Weight: 32770