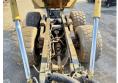

Available at Boss

Machinery! This Komatsu HM400-2 Dump Truck from 2008 has an engine power of 327 kW and counts 17326 operational hours. Always worked in The Netherlands. The total weight of this Komatsu HM400-2 is 32770 kg and the dimensions are

#### **Technische informatie**

Drive configurations 6x6