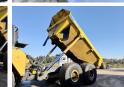

## Komatsu HM400-2

Available at Boss

Machinery! This Komatsu HM400-2 Dump Truck from 2008 has an engine power of 327 kW and counts 17326 operational hours. Always worked in The Netherlands. The total weight of this Komatsu HM400-2 is 32770 kg and the dimensions are

11.40 x 3.50 x 3.74.

Furthermore, this HM400-2 is equipped with Beacon, Heated Windscreen, Air Conditioning, Radio, Camera. The Komatsu Dump Truck also has a CE + EPA

marking. Do you want more information or do you want to try the Komatsu HM400-2 at our yard? Please let us