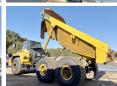

## Komatsu HM400-2

Available at Boss

Machinery! This Komatsu HM400-2 Dump Truck from 2008 has an engine power of 327 kW and counts 17326 operational hours. Always worked in The Netherlands. The total weight of this Komatsu HM400-2 is 32770 kg and the dimensions are