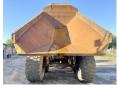

## Komatsu HM400-2

Available at Boss

Machinery! This Komatsu HM400-2 Dump Truck from 2008 has an engine power of 327 kW and counts 17326 operational hours. Always worked in The Netherlands. The total weight of this Komatsu HM400-2 is 32770 kg and the dimensions are