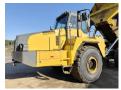

## Komatsu HM400-2

Available at Boss

Machinery! This Komatsu HM400-2 Dump Truck from 2008 has an engine power of 327 kW and counts 17326 operational hours. Always worked in The Netherlands. The total weight of this Komatsu HM400-2 is 32770 kg and the dimensions are

11.40 x 3.50 x 3.74.

Furthermore, this HM400-2 is equipped with Beacon, Heated Windscreen, Air Conditioning, Radio, Camera. The Komatsu Dump Truck also has a CE + EPA

marking. Do you want more information or do you want to try the Komatsu HM400-2 at our yard? Please let us