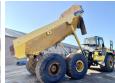

## Komatsu HM400-2

Available at Boss

Machinery! This Komatsu HM400-2 Dump Truck from 2008 has an engine power of 327 kW and counts 17326 operational hours. Always worked in The Netherlands. The total weight of this Komatsu HM400-2 is 32770 kg and the dimensions are