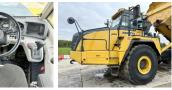

## Algemeen

Description

HM400-5 Type

Location Veldhoven, Netherlands

Certificaat CE

Chassis nummer KMTHM016TGD010424

Available at Boss

Machinery! This Komatsu HM400-5 Dump Truck from 2017 has an engine power of 353 kW and counts 5530 operational hours. The total weight of this Komatsu HM400-5 is 35130 kg and the dimensions are 11.20 x 3.60 x 3.85. Furthermore, this

HM400-5 is equipped with Heated Seat, Radio, Heated Cab, Beacon, Camera, HVAC (Heating & Airco), Air Conditioning, Heated Mirrors, Central greasing. The Komatsu Dump Truck also has a CE marking. Do you want more information or do you want to try the Komatsu HM400-5 at our