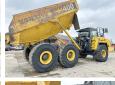

## Algemeen

Description

HM400-5 Type

Location Veldhoven, Netherlands

Certificaat CE

Chassis nummer KMTHM016TGD010424

Available at Boss

Machinery! This Komatsu HM400-5 Dump Truck from 2017 has an engine power of 353 kW and counts 5530 operational hours. The total weight of this Komatsu HM400-5 is 35130 kg and the dimensions are 11.20 x 3.60 x 3.85. Furthermore, this

HM400-5 is equipped with Heated Seat, Radio, Heated Cab, Beacon, Camera, HVAC (Heating & Airco), Air Conditioning, Heated Mirrors, Central greasing. The Komatsu Dump Truck also has a CE marking. Do you want more information or do you want to try the Komatsu HM400-5 at our