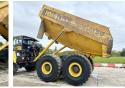

## Algemeen

Description

HM400-5 Type

Location Veldhoven, Netherlands

Certificaat CE

Chassis nummer KMTHM016TGD010424

Available at Boss

Machinery! This Komatsu HM400-5 Dump Truck from 2017 has an engine power of 353 kW and counts 5530 operational hours. The total weight of this Komatsu HM400-5 is 35130 kg and the dimensions are 11.20 x 3.60 x 3.85. Furthermore, this

HM400-5 is equipped with Heated Seat, Radio, Heated Cab, Beacon, Camera, HVAC (Heating & Airco), Air Conditioning, Heated Mirrors, Central greasing. The Komatsu Dump Truck also has a CE marking. Do you want more information or do you want to try the Komatsu HM400-5 at our