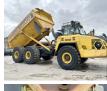

## Algemeen

Description

HM400-5 Type

Location Veldhoven, Netherlands

Certificaat CE

Chassis nummer KMTHM016TGD010424

Available at Boss

Machinery! This Komatsu HM400-5 Dump Truck from 2017 has an engine power of 353 kW and counts 5530 operational hours. The total weight of this Komatsu HM400-5 is 35130 kg and the dimensions are 11.20 x 3.60 x 3.85. Furthermore, this

HM400-5 is equipped with Heated Seat, Radio, Heated Cab, Beacon, Camera, HVAC (Heating & Airco), Air Conditioning, Heated Mirrors, Central greasing. The Komatsu Dump Truck also has a CE marking. Do you want more information or do you want to try the Komatsu HM400-5 at our