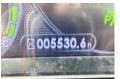

## Komatsu HM400-5

Year 2017 BM005777 Reference number Hours 5.530

## Algemeen

Description

HM400-5 Type

Location Veldhoven, Netherlands

Certificaat CE

Chassis nummer KMTHM016TGD010424

Available at Boss

Machinery! This Komatsu HM400-5 Dump Truck from 2017 has an engine power of 353 kW and counts 5530 operational hours. The total weight of this Komatsu HM400-5 is 35130 kg and the dimensions are 11.20 x 3.60 x 3.85. Furthermore, this