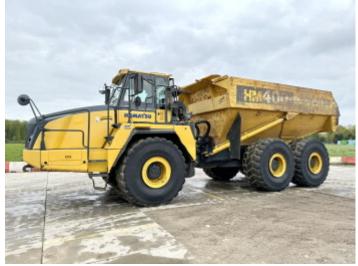

## Algemeen

Description

HM400-5 Type

Location Veldhoven, Netherlands

Certificaat CE

Chassis nummer KMTHM016TGD010424

Available at Boss

Machinery! This Komatsu HM400-5 Dump Truck from 2017 has an engine power of 353 kW and counts 5530 operational hours. The total weight of this Komatsu HM400-5 is 35130 kg and the dimensions are 11.20 x 3.60 x 3.85. Furthermore, this

HM400-5 is equipped with Heated Seat, Radio, Heated Cab, Beacon, Camera, HVAC (Heating & Airco), Air Conditioning, Heated Mirrors, Central greasing. The Komatsu Dump Truck also has a CE marking. Do you want more information or do you want to try the Komatsu HM400-5 at our