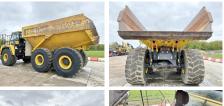

## Algemeen

Description

HM400-5 Type

Location Veldhoven, Netherlands

Certificaat CE

Chassis nummer KMTHM016TGD010424

Available at Boss

Machinery! This Komatsu HM400-5 Dump Truck from 2017 has an engine power of 353 kW and counts 5530 operational hours. The total weight of this Komatsu HM400-5 is 35130 kg and the dimensions are 11.20 x 3.60 x 3.85. Furthermore, this

HM400-5 is equipped with Heated Seat, Radio, Heated Cab, Beacon, Camera, HVAC (Heating & Airco), Air Conditioning, Heated Mirrors, Central greasing. The Komatsu Dump Truck also has a CE marking. Do you want more information or do you want to try the Komatsu HM400-5 at our