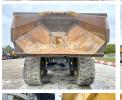

## Algemeen

Description

HM400-5 Type

Location Veldhoven, Netherlands

Certificaat CE

Chassis nummer KMTHM016TGD010424

Available at Boss

Machinery! This Komatsu HM400-5 Dump Truck from 2017 has an engine power of 353 kW and counts 5530 operational hours. The total weight of this Komatsu HM400-5 is 35130 kg and the dimensions are 11.20 x 3.60 x 3.85. Furthermore, this

HM400-5 is equipped with Heated Seat, Radio, Heated Cab, Beacon, Camera, HVAC (Heating & Airco), Air Conditioning, Heated Mirrors, Central greasing. The Komatsu Dump Truck also has a CE marking. Do you want more information or do you want to try the Komatsu HM400-5 at our