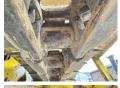

## **Banden / Rupsen**

 Sprocket %
 80

 Chain %
 80

 Plate %
 80

 Plate width:
 35 cm