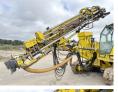

## Algemeen

Description

Type DTC118D

Location Veldhoven, Netherlands

Certificaat CE Chassis nummer 115

> Available at Boss Machinery! This Böhler DTC118D Drill from 1993 has an engine power of 125 kW and counts 16843 operational hours. The total

weight of this Böhler DTC118D is - kg and the dimensions are 8.60 x 3.30 x

2.90. Furthermore, this DTC118D is equipped with . The Böhler Drill also has a CE marking. Do you want more information or do you want to try the Böhler DTC118D at our yard? Please let us know.

L\*W\*H: 8.60 x 3.30 x 2.90