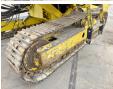

## **Banden / Rupsen**

 Sprocket %
 80

 Chain %
 80

 Plate %
 80

 Plate width:
 35 cm