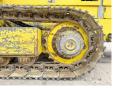

## **Banden / Rupsen**

 Sprocket %
 80

 Chain %
 80

 Plate %
 80

 Plate width:
 35 cm