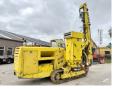

## Algemeen

Description

Type DTC118D

Location Veldhoven, Netherlands

Certificaat CE Chassis nummer 115

> Available at Boss Machinery! This Böhler DTC118D Drill from 1993 has an engine power of 125 kW and counts 16843 operational hours. The total

weight of this Böhler DTC118D is - kg and the dimensions are 8.60 x 3.30 x

2.90. Furthermore, this DTC118D is equipped with . The Böhler Drill also has a CE marking. Do you want more information or do you want to try the Böhler DTC118D at our yard? Please let us know.