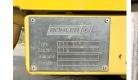

## Algemeen

Description

Type DTC118D

Location Veldhoven, Netherlands

Certificaat CE Chassis nummer 115

> Available at Boss Machinery! This Böhler DTC118D Drill from 1993 has an engine power of 125 kW and counts 16843 operational hours. The total

weight of this Böhler DTC118D is - kg and the dimensions are 8.60 x 3.30 x

2.90. Furthermore, this DTC118D is equipped with . The Böhler Drill also has a CE marking. Do you want more information or do you want to try the Böhler DTC118D at our yard? Please let us know.