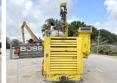

# Böhler DTC118D

Year 1993
Reference number BM006119
Hours 16.843

## Algemeen

Description

Type DTC118D

Location Veldhoven, Netherlands

Certificaat CE Chassis nummer 115

> Available at Boss Machinery! This Böhler DTC118D Drill from 1993 has an engine power of 125 kW and counts 16843 operational hours. The total

weight of this Böhler DTC118D is - kg and the dimensions are 8.60 x 3.30 x

2.90. Furthermore, this DTC118D is equipped with . The Böhler Drill also has a CE marking. Do you want more information or do you want to try the Böhler DTC118D at our yard? Please let us know.