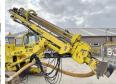

## Algemeen

Description

Type DTC118D

Location Veldhoven, Netherlands

Certificaat CE Chassis nummer 115

> Available at Boss Machinery! This Böhler DTC118D Drill from 1993 has an engine power of 125 kW and counts 16843 operational hours. The total

weight of this Böhler DTC118D is - kg and the dimensions are 8.60 x 3.30 x

2.90. Furthermore, this DTC118D is equipped with . The Böhler Drill also has a CE marking. Do you want more information or do you want to try the Böhler DTC118D at our yard? Please let us know.

L\*W\*H: 8.60 x 3.30 x 2.90