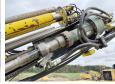

## Algemeen

Description

Type DTC118D

Location Veldhoven, Netherlands

Certificaat CE Chassis nummer 115

> Available at Boss Machinery! This Böhler DTC118D Drill from 1993 has an engine power of 125 kW and counts 16843 operational hours. The total

#### **Technische informatie**

German Machine