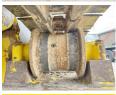

## **Banden / Rupsen**

 Sprocket %
 80

 Chain %
 80

 Plate %
 80

 Plate width:
 35 cm