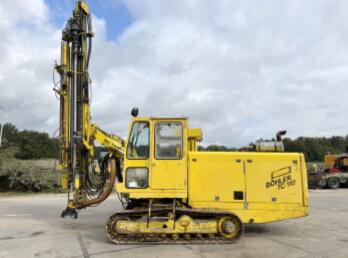

# Böhler DTC118D

Year 1993
Reference number BM006119
Hours 16.843

## Algemeen

Description

Type DTC118D

Location Veldhoven, Netherlands

Certificaat CE Chassis nummer 115

> Available at Boss Machinery! This Böhler DTC118D Drill from 1993 has an engine power of 125 kW and counts 16843 operational hours. The total

weight of this Böhler DTC118D is - kg and the dimensions are 8.60 x 3.30 x

2.90. Furthermore, this DTC118D is equipped with . The Böhler Drill also has a CE marking. Do you want more information or do you want to try the Böhler DTC118D at our yard? Please let us know.