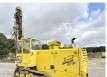

# Böhler DTC118D

Year 1993
Reference number BM006119
Hours 16.843

## Algemeen

Description

Type DTC118D

Location Veldhoven, Netherlands

Certificaat CE Chassis nummer 115

> Available at Boss Machinery! This Böhler DTC118D Drill from 1993 has an engine power of 125 kW and counts 16843 operational hours. The total

weight of this Böhler DTC118D is - kg and the dimensions are 8.60 x 3.30 x

2.90. Furthermore, this DTC118D is equipped with . The Böhler Drill also has a CE marking. Do you want more information or do you want to try the Böhler DTC118D at our yard? Please let us know.