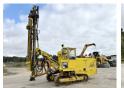

# Böhler DTC118D

Year 1993
Reference number BM006119
Hours 16.843

## Algemeen

Description

Type DTC118D

Location Veldhoven, Netherlands

Certificaat CE Chassis nummer 115

> Available at Boss Machinery! This Böhler DTC118D Drill from 1993 has an engine power of 125 kW and counts 16843 operational hours. The total

weight of this Böhler DTC118D is - kg and the dimensions are 8.60 x 3.30 x

2.90. Furthermore, this DTC118D is equipped with . The Böhler Drill also has a CE marking. Do you want more information or do you want to try the Böhler DTC118D at our yard? Please let us know.