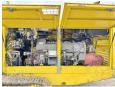

#### **Motor informatie**

Engine brand: Deutz
Engine model: BF6L913C

Cylinders: 6

Turbo

Capacity in kW: 125