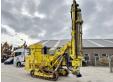

## Algemeen

Description

Type DTC118D

Location Veldhoven, Netherlands

Certificaat CE Chassis nummer 115

> Available at Boss Machinery! This Böhler DTC118D Drill from 1993 has an engine power of 125 kW and counts 16843 operational hours. The total

weight of this Böhler DTC118D is - kg and the dimensions are 8.60 x 3.30 x

2.90. Furthermore, this DTC118D is equipped with . The Böhler Drill also has a CE marking. Do you want more information or do you want to try the Böhler DTC118D at our yard? Please let us know.