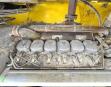

#### **Motor informatie**

Engine brand: Deutz
Engine model: BF6L913C

Cylinders: 6

Turbo

Capacity in kW: 125