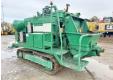

#### **Algemeen**

Type Car Track P4.65 APVC 65m3/hour (751 Hours)! Veldhoven, Netherlands

Dutch vehicle

Description

Overig 65 m³/h
Certificaat CE
Chassis nummer 2198

Available at Boss

Machinery! This Mecbo Car Track P4.65 APVC 65m3/hour (751 Hours)! Concrete-pump from 1999 has an engine power of 90 kW and counts 751 operational hours. Always worked in The Netherlands.