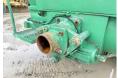

#### **Algemeen**

Type Car Track P4.65 APVC 65m3/hour (751 Hours)! Veldhoven, Netherlands

Dutch vehicle

Description

Overig 65 m³/h
Certificaat CE
Chassis nummer 2198

Available at Boss

Machinery! This Mecbo Car Track P4.65 APVC 65m3/hour (751 Hours)! Concrete-pump from 1999 has an engine power of 90 kW and counts 751 operational hours. Always worked in The Netherlands.