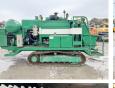

#### **Algemeen**

Type Car Track P4.65 APVC 65m3/hour (751 Hours)! Veldhoven, Netherlands

Dutch vehicle

Description

Overig 65 m³/h
Certificaat CE
Chassis nummer 2198

Available at Boss

Machinery! This Mecbo Car Track P4.65 APVC 65m3/hour (751 Hours)! Concrete-pump from 1999 has an engine power of 90 kW and counts 751 operational hours. Always worked in The Netherlands.