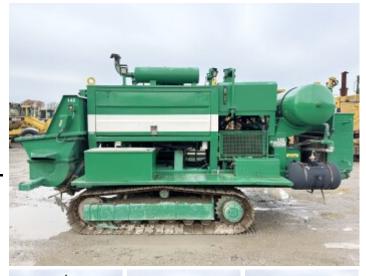

#### **Algemeen**

Type Car Track P4.65 APVC 65m3/hour (751 Hours)! Veldhoven, Netherlands

Dutch vehicle

Description

Overig 65 m³/h
Certificaat CE
Chassis nummer 2198

Available at Boss

Machinery! This Mecbo Car Track P4.65 APVC 65m3/hour (751 Hours)! Concrete-pump from 1999 has an engine power of 90 kW and counts 751 operational hours. Always worked in The Netherlands.

worked in The Netherlands. The total weight of this Mecbo Car Track P4.65 APVC 65m3/hour (751 Hours)! is - kg and the dimensions are 5.30 x 1.80 x

2.30. Furthermore, this Car Track P4.65 APVC 65m3/hour (751 Hours)! is equipped with . The Mecbo Concrete-pump also has a CE marking. Do you want more information or do you want to try the Mecbo Car Track