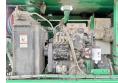

#### **Algemeen**

Type Car Track P4.65 APVC 65m3/hour (751 Hours)! Veldhoven, Netherlands

Dutch vehicle

Description

Overig 65 m³/h
Certificaat CE
Chassis nummer 2198

Available at Boss

Machinery! This Mecbo Car Track P4.65 APVC 65m3/hour (751 Hours)! Concrete-pump from 1999 has an engine power of 90 kW and counts 751 operational hours. Always worked in The Netherlands.

#### **Motor informatie**

Cylinders: 4
Capacity in kW: 90