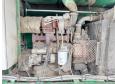

#### **Algemeen**

Type Car Track P4.65 APVC 65m3/hour (751 Hours)! Veldhoven, Netherlands

Dutch vehicle

Description

Overig 65 m³/h
Certificaat CE
Chassis nummer 2198

Available at Boss

Machinery! This Mecbo Car Track P4.65 APVC 65m3/hour (751 Hours)! Concrete-pump from 1999 has an engine power of 90 kW and counts 751 operational hours. Always worked in The Netherlands.

#### **Motor informatie**

Cylinders: 4
Capacity in kW: 90