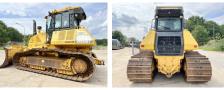

#### **Algemeen**

Description

Type D61PXi-24

Location Veldhoven, Netherlands

Certificaat EPA

Chassis nummer KMT0D129JGBB60127

Available at Boss

Machinery! This Komatsu D61PXi-24 Dozer from 2016 has an engine power of 127 kW and counts 8504 operational hours. The total weight of this Komatsu

weight of this Komatsu D61PXi-24 is 19580 kg and the dimensions are 6.55 x 3.00 x 3.30 with blade 350cm width. Furthermore, this

D61PXi-24 is equipped with Heated Cab, Air

Conditioning. The Komatsu Dozer also has a EPA marking. Do you want more information or do you want