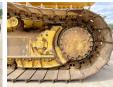

### **Banden / Rupsen**

 Plate %
 80

 Sprocket %
 80

 Chain %
 50

 Plate width:
 86cm

図 08505.1 h