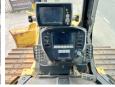

weight of this Komatsu D61PXi-24 is 19580 kg and the dimensions are 6.55 x 3.00 x 3.30 with blade 350cm width. Furthermore, this

D61PXi-24 is equipped with Heated Cab, Air

Conditioning. The Komatsu Dozer also has a EPA marking. Do you want more information or do you want

# **Opties**

Heated Cab Air Conditioning