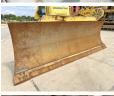

weight of this Komatsu D61PXi-24 is 19580 kg and the dimensions are 6.55 x 3.00 x 3.30 with blade 350cm width. Furthermore, this

D61PXi-24 is equipped with Heated Cab, Air

Conditioning. The Komatsu Dozer also has a EPA marking. Do you want more information or do you want

## Maten / Gewichten

L\*W\*H: 6.55 x 3.00 x 3.30 with blade

350cm width

Weight: 19580