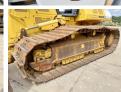

#### **Algemeen**

Description

Type D61PXi-24

Location Veldhoven, Netherlands

Certificaat EPA

Chassis nummer KMT0D129JGBB60127

Available at Boss

Machinery! This Komatsu D61PXi-24 Dozer from 2016 has an engine power of 127 kW and counts 8504 operational hours. The total weight of this Komatsu

weight of this Komatsu D61PXi-24 is 19580 kg and the dimensions are 6.55 x 3.00 x 3.30 with blade 350cm width. Furthermore, this

D61PXi-24 is equipped with Heated Cab, Air

Conditioning. The Komatsu Dozer also has a EPA marking. Do you want more information or do you want