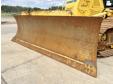

weight of this Komatsu D61PXi-24 is 19580 kg and the dimensions are 6.55 x 3.00 x 3.30 with blade 350cm width. Furthermore, this

D61PXi-24 is equipped with Heated Cab, Air

Conditioning. The Komatsu Dozer also has a EPA marking. Do you want more information or do you want

## Maten / Gewichten

L\*W\*H: 6.55 x 3.00 x 3.30 with blade

350cm width

Weight: 19580