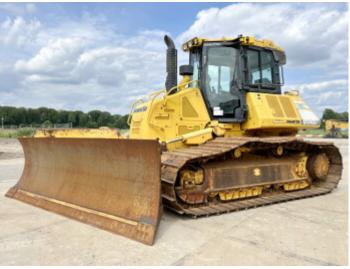

#### **Algemeen**

Description

Type D61PXi-24

Location Veldhoven, Netherlands

Certificaat EPA

Chassis nummer KMT0D129JGBB60127

Available at Boss

Machinery! This Komatsu D61PXi-24 Dozer from 2016 has an engine power of 127 kW and counts 8504 operational hours. The total weight of this Komatsu

weight of this Komatsu D61PXi-24 is 19580 kg and the dimensions are 6.55 x 3.00 x 3.30 with blade 350cm width. Furthermore, this

D61PXi-24 is equipped with Heated Cab, Air

Conditioning. The Komatsu Dozer also has a EPA marking. Do you want more information or do you want