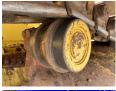

### **Banden / Rupsen**

 Plate %
 80

 Sprocket %
 80

 Chain %
 50

 Plate width:
 86cm

図 08505.1 h