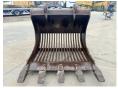

## **Verachtert Skeleton Bucket**

492 Reference number

## Algemeen

Type Skeleton Bucket

Location Veldhoven, Netherlands

Available at Boss Machinery! This Verachtert Skeleton Bucket Bucket from 0 has an engine power of kW and counts 0 operational hours. The total weight of this Verachtert Skeleton Bucket is - kg and the dimensions are 2.00 x 1.67 x