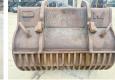

## **Verachtert Skeleton Bucket**

492 Reference number

## Algemeen

Type Skeleton Bucket

Location Veldhoven, Netherlands

Available at Boss Machinery! This Verachtert Skeleton Bucket Bucket from 0 has an engine power of kW and counts 0 operational hours. The total weight of this Verachtert Skeleton Bucket is - kg and the dimensions are 2.00 x 1.67 x

Description

1.48. Furthermore, this Skeleton Bucket is equipped with . Do you want more information or do you want to try the Verachtert Skeleton Bucket at our yard? Please let

us know.

## Maten / Gewichten

Pin Size (cm): 9.5 cm

L\*W\*H: 2.00 x 1.67 x 1.48

Size Between Ears (cm): 70 cm