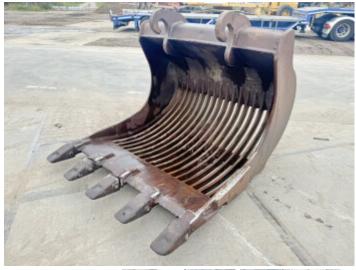

## **Verachtert Skeleton Bucket**

492 Reference number

## Algemeen

Type Skeleton Bucket

Location Veldhoven, Netherlands

Available at Boss Machinery! This Verachtert Skeleton Bucket Bucket from 0 has an engine power of kW and counts 0 operational hours. The total weight of this Verachtert Skeleton Bucket is - kg and the dimensions are 2.00 x 1.67 x

Description

1.48. Furthermore, this Skeleton Bucket is equipped with . Do you want more information or do you want to try the Verachtert Skeleton Bucket at our yard? Please let

us know.

## Maten / Gewichten

Pin Size (cm): 9.5 cm

L\*W\*H: 2.00 x 1.67 x 1.48

Size Between Ears (cm): 70 cm