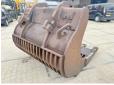

## **Verachtert Skeleton Bucket**

492 Reference number

## Algemeen

Type Skeleton Bucket

Location Veldhoven, Netherlands

Available at Boss Machinery! This Verachtert Skeleton Bucket Bucket from 0 has an engine power of kW and counts 0 operational hours. The total weight of this Verachtert Skeleton Bucket is - kg and the dimensions are 2.00 x 1.67 x