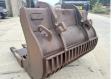

## **Verachtert Skeleton Bucket**

492 Reference number

## Algemeen

Type Skeleton Bucket

Location Veldhoven, Netherlands

Available at Boss Machinery! This Verachtert Skeleton Bucket Bucket from 0 has an engine power of kW and counts 0 operational hours. The total weight of this Verachtert Skeleton Bucket is - kg and the dimensions are 2.00 x 1.67 x

Description

1.48. Furthermore, this Skeleton Bucket is equipped with . Do you want more information or do you want to try the Verachtert Skeleton Bucket at our yard? Please let

us know.

## Maten / Gewichten

Pin Size (cm): 9.5 cm

L\*W\*H: 2.00 x 1.67 x 1.48

Size Between Ears (cm): 70 cm