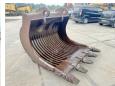

## **Verachtert Skeleton Bucket**

492 Reference number

## Algemeen

Type Skeleton Bucket

Location Veldhoven, Netherlands

Available at Boss Machinery! This Verachtert Skeleton Bucket Bucket from 0 has an engine power of kW and counts 0 operational hours. The total weight of this Verachtert Skeleton Bucket is - kg and the dimensions are 2.00 x 1.67 x