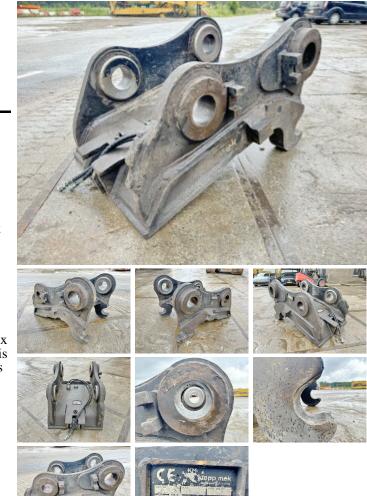

## Klepp Mek Quick Coupler Caterpillar 374FL

Year Reference number 2016 106

## Algemeen

Type Location Certificaat Chassis nummer Klepp Mek Quick Coupler Veldhoven, Netherlands CE 838257 Available at Boss Machinery! This Klepp Mek Klepp Mek Quick Coupler Bucket from 2016 has an engine power of - kW and counts 0 operational hours. The total weight of this Klepp Mek Klepp Mek Quick Coupler is 940 kg kg and the dimensions are 1.20 x 0.93 x 0.75. Furthermore, this Klepp Mek Quick Coupler is equipped with . The Klepp Mek Bucket also has a CE marking. Do you want more information or do you want to try the Klepp Mek Klepp Mek Quick Coupler at our yard? Please let us know.