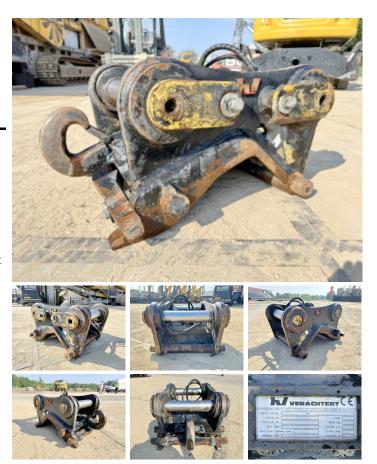

#### **Algemeen**

Description

Type CW40 Quick Coupler Location Veldhoven, Netherlands

Certificaat (

Chassis nummer ABN08862.V

Available at Boss

Machinery! This Verachtert CW40 Quick Coupler Bucket from 2016 has an engine power of - kW and counts 0 operational hours. The total weight of this Verachtert CW40 Quick Coupler is 293

kg and the dimensions are 0.90 x 0.65 x 0.45.

Furthermore, this CW40 Quick Coupler is equipped with . The Verachtert Bucket also has a CE marking. Do you want more information or do you want to try the Verachtert CW40 Quick