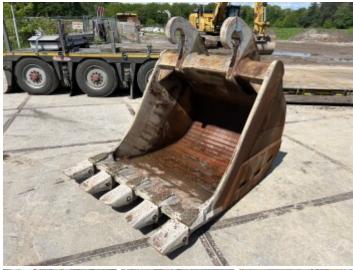

## **Bucket 25-30 Ton Excavator**

Reference number 220

## Algemeen

Description

Type Bucket 25-30 Ton Excavator Location Veldhoven, Netherlands

Available at Boss

Machinery! This - Bucket 25-30 Ton Excavator Bucket from 0 has an engine power of - kW and counts 0 operational hours. The total weight of this - Bucket 25-30 Ton Excavator is - kg and the dimensions are 1.35 x 1.90 x

## **Maten / Gewichten**

L\*W\*H: 1.35 x 1.90 x 1.55

Size Between Ears (cm): 58 cm m3 1.5