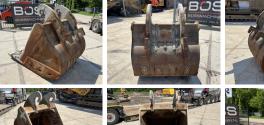

## Algemeen

Description

Type Bucket 25-30 Ton Excavator Location Veldhoven, Netherlands

Available at Boss

Machinery! This - Bucket 25-30 Ton Excavator Bucket from 0 has an engine power of - kW and counts 0 operational hours. The total weight of this - Bucket 25-30 Ton Excavator is - kg and the dimensions are 1.35 x 1.90 x

## **Maten / Gewichten**

L\*W\*H: 1.35 x 1.90 x 1.55

Size Between Ears (cm): 58 cm m3 1.5