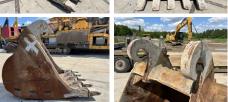

## Algemeen

Description

Type Bucket 25-30 Ton Excavator Location Veldhoven, Netherlands

Available at Boss

Machinery! This - Bucket 25-30 Ton Excavator Bucket from 0 has an engine power of - kW and counts 0 operational hours. The total weight of this - Bucket 25-30 Ton Excavator is - kg and the dimensions are 1.35 x 1.90 x

## **Maten / Gewichten**

L\*W\*H: 1.35 x 1.90 x 1.55

Size Between Ears (cm): 58 cm m3 1.5