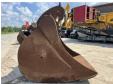

## **Bucket 25-30 Ton Excavator**

Reference number 376

## Algemeen

Description

Type Bucket 25-30 Ton Excavator Location

Veldhoven, Netherlands

Available at Boss

Machinery! This - Bucket 25-30 Ton Excavator Bucket from 0 has an engine power of - kW and counts 0 operational hours. The total weight of this - Bucket 25-30 Ton Excavator is - kg and the dimensions are 1.62 x 1.77 x

## **Maten / Gewichten**

L\*W\*H: 1.62 x 1.77 x 1.75

m3 Size Between Ears (cm): 58 cm