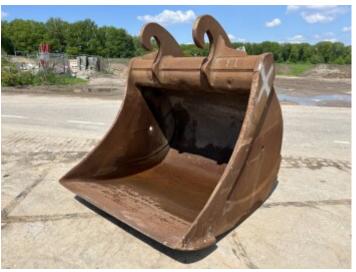

## **Bucket 25-30 Ton Excavator**

Reference number 376

## Algemeen

Description

Type Bucket 25-30 Ton Excavator Location

Veldhoven, Netherlands

Available at Boss

Machinery! This - Bucket 25-30 Ton Excavator Bucket from 0 has an engine power of - kW and counts 0 operational hours. The total weight of this - Bucket 25-30 Ton Excavator is - kg and the dimensions are 1.62 x 1.77 x

## **Maten / Gewichten**

L\*W\*H: 1.62 x 1.77 x 1.75

m3 Size Between Ears (cm): 58 cm