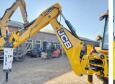

# JCB 3DX / 3CX 4WD + Maxx 435 Hammer

Machinery! This used JCB 3DX / 3CX 4WD + Maxx 435 Hammer Backhoe Loader from 2024 has an engine power of 55 kW and counts 5 operational hours. The total weight of this JCB 3DX / 3CX 4WD + Maxx 435 Hammer is 7460 kg and the dimensions are 5.80 x 2.42 x 3.00 Eurthermore, this