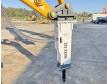

# JCB 3DX / 3CX 4WD + Maxx 435 Hammer

Machinery! This used JCB 3DX / 3CX 4WD + Maxx 435 Hammer Backhoe Loader from 2024 has an engine power of 55 kW and counts 5 operational hours. The total weight of this JCB 3DX / 3CX 4WD + Maxx 435 Hammer is 7460 kg and the dimensions are 5.80 x 2.42 x 3.00 Eurthermore, this