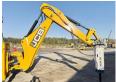

# JCB 3DX / 3CX 4WD + Maxx 435 Hammer

Machinery! This used JCB 3DX / 3CX 4WD + Maxx 435 Hammer Backhoe Loader from 2024 has an engine power of 55 kW and counts 5 operational hours. The total weight of this JCB 3DX / 3CX 4WD + Maxx 435 Hammer is 7460 kg and the dimensions are 5.80 x 2.42 x 3.00 Eurthermore, this