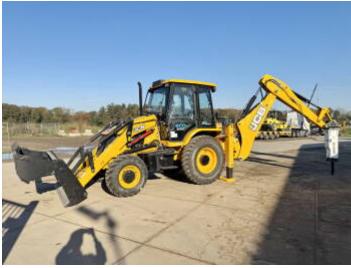

# JCB 3DX / 3CX 4WD + Maxx 435 Hammer

Machinery! This used JCB 3DX / 3CX 4WD + Maxx 435 Hammer Backhoe Loader from 2024 has an engine power of 55 kW and counts 5 operational hours. The total weight of this JCB 3DX / 3CX 4WD + Maxx 435 Hammer is 7460 kg and the dimensions are 5.80 x 2.42 x 3.00 Eurthermore, this

2.42 x 3.00. Furthermore, this 3DX / 3CX 4WD + Maxx 435 Hammer is equipped with Radio. The JCB Backhoe Loader also has a NOT FOR SALE IN EU / NO CE MARK marking. Do you want more information or do you want to try the JCB 3DX / 3CX 4WD + Maxx 435 Hammer at our yard?