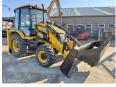

# JCB 3DX / 3CX 4WD + Maxx 435 Hammer

Machinery! This used JCB 3DX / 3CX 4WD + Maxx 435 Hammer Backhoe Loader from 2024 has an engine power of 55 kW and counts 5 operational hours. The total weight of this JCB 3DX / 3CX 4WD + Maxx 435 Hammer is 7460 kg and the dimensions are 5.80 x 2.42 x 3.00 Eurthermore, this