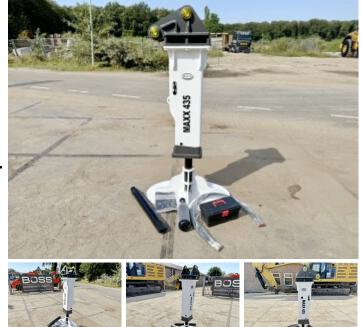

#### Algemeen

Type Location Stand Included Certificaat

Description

435 Hydraulic Breaker Veldhoven, Netherlands No CE Available at Boss Machinery! This Maxx 435 Hydraulic Breaker Backhoe Loader from 2024 has an engine power of - kW and counts 1 operational hours. The total weight of this Maxx 435 Hydraulic Breaker is 451 kg kg and the dimensions are 1.75 X 0.35 X 0.475. Furthermore, this 435 Hydraulic Breaker is equipped with . The Maxx Backhoe Loader also has a CE marking. Do you want more information or do you want to try the Maxx 435 Hydraulic Breaker at our yard? Please let us know.

#### Maten / Gewichten

| Weight: | 451 kg              |
|---------|---------------------|
| L*W*H:  | 1.75 X 0.35 X 0.475 |

#### **Technische informatie**

| Diameter Tool (mm)                       | 75/80   |
|------------------------------------------|---------|
| Oil Flow Range (l/min)                   | 50-90   |
| Diameter Hose (inch)                     | 1/2     |
| Suitable Carrier (ton)                   | 6-9     |
| Impact Frequency (bpm)                   | 400-800 |
| Operating Pressure (kg/cm <sup>2</sup> ) | 120-150 |
|                                          |         |