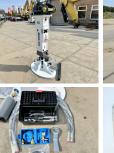

#### Algemeen

Type Location Stand Included Certificaat

Description

435 Hydraulic Breaker Veldhoven, Netherlands No CE Available at Boss Machinery! This Maxx 435 Hydraulic Breaker Backhoe Loader from 2024 has an engine power of - kW and counts 1 operational hours. The total weight of this Maxx 435 Hydraulic Breaker is 451 kg kg and the dimensions are 1.75 X 0.35 X 0.475. Furthermore, this 435 Hydraulic Breaker is equipped with . The Maxx Backhoe Loader also has a CE marking. Do you want more information or do you want to try the Maxx 435 Hydraulic Breaker at our yard? Please let us know.

#### Maten / Gewichten

| Weight: | 451 kg              |
|---------|---------------------|
| L*W*H:  | 1.75 X 0.35 X 0.475 |

#### **Technische informatie**

| Diameter Tool (mm)                       | 75/80   |
|------------------------------------------|---------|
| Oil Flow Range (l/min)                   | 50-90   |
| Diameter Hose (inch)                     | 1/2     |
| Suitable Carrier (ton)                   | 6-9     |
| Impact Frequency (bpm)                   | 400-800 |
| Operating Pressure (kg/cm <sup>2</sup> ) | 120-150 |
|                                          |         |