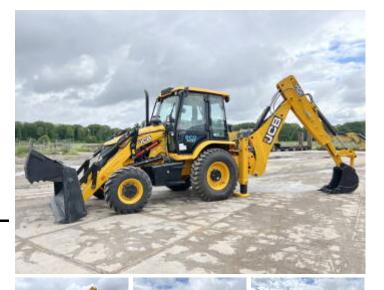

#### **Algemeen**

Description

Type

3DX / 3CX Super Eco Xpert
4WD - Telescopic Boom

Location

Veldhoven, Netherlands

NOT FOR SALE IN EU /
NO CE MARK

Available at Boss
Machinery! This used JCB
3DX / 3CX Super Eco Xpert
4WD - Telescopic Boom
Backhoe Loader from 2024
has an engine power of 55
kW and counts 4 operational
hours. The total weight of
this JCB 3DX / 3CX Super
Eco Xpert 4WD - Telescopic
Boom is 7460 kg and the
dimensions are 5.80 x 2.42 x

Eco Xpert 4WD - Telescopic Boom is 7460 kg and the dimensions are 5.80 x 2.42 x 3.00. Furthermore, this 3DX / 3CX Super Eco Xpert 4WD -Telescopic Boom is equipped with Telescopic Arm, Radio, HP Hammer Lines, Air Conditioning. The JCB Backhoe Loader also has a NOT FOR SALE IN EU / NO CE MARK marking. Do you want more information