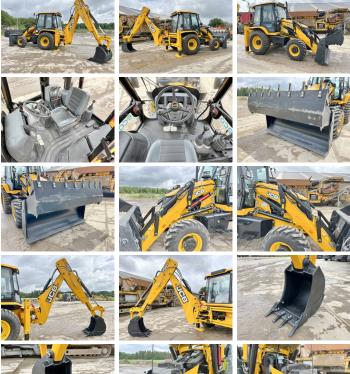

#### **Algemeen**

Description

Type

3DX / 3CX Super Eco Xpert
4WD - Telescopic Boom

Location

Veldhoven, Netherlands

NOT FOR SALE IN EU /
NO CE MARK

Available at Boss
Machinery! This used JCB
3DX / 3CX Super Eco Xpert
4WD - Telescopic Boom
Backhoe Loader from 2024
has an engine power of 55
kW and counts 4 operational
hours. The total weight of
this JCB 3DX / 3CX Super
Eco Xpert 4WD - Telescopic
Boom is 7460 kg and the
dimensions are 5.80 x 2.42 x

3.00. Furthermore, this 3DX / 3CX Super Eco Xpert 4WD - Telescopic Boom is equipped with HP Hammer Lines, Air Conditioning, Telescopic Arm, Radio. The JCB Backhoe Loader also has a NOT FOR SALE IN EU / NO CE MARK marking. Do you want more information or do you want to try the JCB 2DY / 3CY Super Eco Ypert