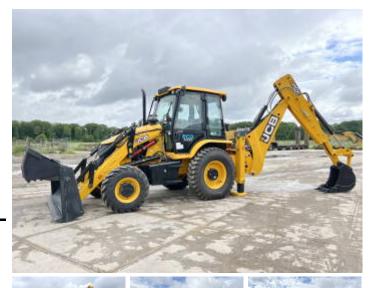

#### **Algemeen**

Description

Type

3DX / 3CX Super Eco Xpert
4WD - Telescopic Boom

Location

Veldhoven, Netherlands

NOT FOR SALE IN EU /
NO CE MARK

Available at Boss
Machinery! This used JCB
3DX / 3CX Super Eco Xpert
4WD - Telescopic Boom
Backhoe Loader from 2024
has an engine power of 55
kW and counts 4 operational
hours. The total weight of
this JCB 3DX / 3CX Super
Eco Xpert 4WD - Telescopic
Boom is 7460 kg and the
dimensions are 5.80 x 2.42 x

3.00. Furthermore, this 3DX / 3CX Super Eco Xpert 4WD - Telescopic Boom is equipped with HP Hammer Lines, Air Conditioning, Telescopic Arm, Radio. The JCB Backhoe Loader also has a NOT FOR SALE IN EU / NO CE MARK marking. Do you want more information or do you want to try the JCB 2DY / 3CY Super Eco Ypert