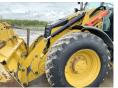

oss Machinery! This used Caterpillar 434F Backhoe Loader from 2013 has an engine power of 75 kW and counts 9181 operational hours. The total weight of this Caterpillar 434F is 9490 kg and the dimensions are

5.90 x 2.36 x 3.80.

Furthermore, this 434F is Description

equipped with Quick coupler, Air Conditioning, Extra hydraulic function, Hammer function. The Caterpillar Backhoe Loader also has a CE marking. Do you want more information or do you want to try the Caterpillar 434F at our yard? Please let

us know.

Maten / Gewichten

L\*W\*H: 5.90 x 2.36 x 3.80

9490 Weight:

**Technische informatie** 

Drive configurations 4x4

**Motor informatie** 

Caterpillar Engine brand: Engine model: C4.4 Cylinders: 4

Turbo

Capacity in kW: 75

Banden / Rupsen

80% 40% 440/80R28















































## **Opties**

Quick coupler Air Conditioning Extra hydraulic function Hammer function