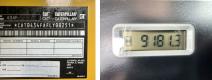

## BUSS MACHINERY

2013 Year

Reference number BM005790

Hours 9.181

Algemeen

Type 434F

Location Veldhoven, Netherlands

Certificaat

CAT0434FAFLY00251 Chassis nummer

> Available at Boss Machinery! This used Caterpillar 434F Backhoe Loader from 2013 has an engine power of 75 kW and counts 9181 operational hours. The total weight of this Caterpillar 434F is 9490 kg and the dimensions are