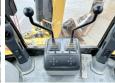

5.90 x 2.36 x 3.80.

Furthermore, this 434F is Description

equipped with Quick coupler, Air Conditioning, Extra hydraulic function, Hammer function. The Caterpillar Backhoe Loader also has a CE marking. Do you want more information or do you want to try the Caterpillar 434F at our yard? Please let