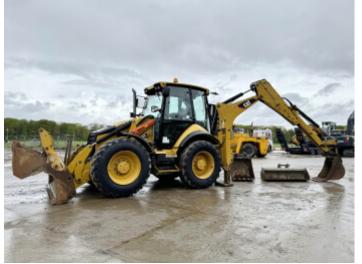

## BUSS MACHINERY

2013 Year

Reference number BM005790

Hours 9.181

Algemeen

Type 434F

Location Veldhoven, Netherlands

Certificaat

CAT0434FAFLY00251 Chassis nummer

> Available at Boss Machinery! This used Caterpillar 434F Backhoe Loader from 2013 has an engine power of 75 kW and counts 9181 operational hours. The total weight of this Caterpillar 434F is 9490 kg and the dimensions are

5.90 x 2.36 x 3.80.

Furthermore, this 434F is Description

equipped with Quick coupler, Air Conditioning, Extra hydraulic function, Hammer function. The Caterpillar Backhoe Loader also has a CE marking. Do you want more information or do you want to try the Caterpillar 434F at our yard? Please let