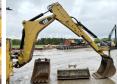

## Caterpillar 434F

## BUSS MACHINERY

2013 Year

Reference number BM005790

Hours 9.181

Algemeen

Type 434F

Location Veldhoven, Netherlands

Certificaat

CAT0434FAFLY00251 Chassis nummer

> Available at Boss Machinery! This used Caterpillar 434F Backhoe Loader from 2013 has an engine power of 75 kW and counts 9181 operational hours. The total weight of this Caterpillar 434F is 9490 kg and the dimensions are