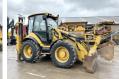

## BUSS MACHINERY

2013 Year

Reference number BM005790

Hours 9.181

Algemeen

Type 434F

Location Veldhoven, Netherlands

Certificaat

CAT0434FAFLY00251 Chassis nummer

> Available at Boss Machinery! This used Caterpillar 434F Backhoe Loader from 2013 has an engine power of 75 kW and counts 9181 operational hours. The total weight of this Caterpillar 434F is 9490 kg and the dimensions are

5.90 x 2.36 x 3.80.

Furthermore, this 434F is Description

equipped with Quick coupler, Air Conditioning, Extra hydraulic function, Hammer function. The Caterpillar Backhoe Loader also has a CE marking. Do you want more information or do you want to try the Caterpillar 434F at our yard? Please let