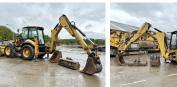

## BUSS MACHINERY

2013 Year

Reference number BM005790

Hours 9.181

Algemeen

Type 434F

Location Veldhoven, Netherlands

Certificaat

CAT0434FAFLY00251 Chassis nummer

> Available at Boss Machinery! This used Caterpillar 434F Backhoe Loader from 2013 has an engine power of 75 kW and counts 9181 operational hours. The total weight of this Caterpillar 434F is 9490 kg and the dimensions are

5.90 x 2.36 x 3.80.

Furthermore, this 434F is Description

equipped with Quick coupler, Air Conditioning, Extra hydraulic function, Hammer function. The Caterpillar Backhoe Loader also has a CE marking. Do you want more information or do you want to try the Caterpillar 434F at our yard? Please let