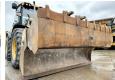

CAT0434FAFLY00251 Chassis nummer

> Available at Boss Machinery! This used Caterpillar 434F Backhoe Loader from 2013 has an engine power of 75 kW and counts 9181 operational hours. The total weight of this Caterpillar 434F is 9490 kg and the dimensions are

5.90 x 2.36 x 3.80.

Furthermore, this 434F is Description

equipped with Quick coupler, Air Conditioning, Extra hydraulic function, Hammer function. The Caterpillar Backhoe Loader also has a CE marking. Do you want more information or do you want to try the Caterpillar 434F at our yard? Please let