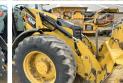

s Machinery! This used Caterpillar 434F Backhoe Loader from 2013 has an engine power of 75 kW and counts 9181 operational hours. The total weight of this Caterpillar 434F is 9490 kg and the dimensions are

5.90 x 2.36 x 3.80.

Furthermore, this 434F is Description

equipped with Quick coupler, Air Conditioning, Extra hydraulic function, Hammer function. The Caterpillar Backhoe Loader also has a CE marking. Do you want more information or do you want to try the Caterpillar 434F at our yard? Please let

us know.

Maten / Gewichten

L\*W\*H: 5.90 x 2.36 x 3.80

9490 Weight:

**Technische informatie** 

Drive configurations 4x4

**Motor informatie** 

Caterpillar Engine brand: Engine model: C4.4 Cylinders: 4

Turbo

Capacity in kW: 75

Banden / Rupsen

80% 40% 440/80R28















































## **Opties**

Quick coupler Air Conditioning Extra hydraulic function Hammer function