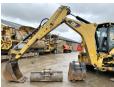

## Caterpillar 434F

## BUSS MACHINERY

2013 Year

Reference number BM005790

Hours 9.181

Algemeen

Type 434F

Location Veldhoven, Netherlands

Certificaat

CAT0434FAFLY00251 Chassis nummer

> Available at Boss Machinery! This used Caterpillar 434F Backhoe Loader from 2013 has an engine power of 75 kW and counts 9181 operational hours. The total weight of this Caterpillar 434F is 9490 kg and the dimensions are