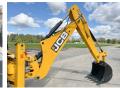

### Algemeen

Description

 $3DX\,/\,3CX$  Plus Eco Xpert 4WDType

Location Veldhoven, Netherlands NOT FOR SALE IN EU / Certificaat

NO CE MARK

Available at Boss

Machinery! This used JCB 3DX / 3CX Plus Eco Xpert 4WD Backhoe Loader from 2024 has an engine power of 55 kW and counts 5

operational hours. The total weight of this JCB 3DX / 3CX Plus Eco Xpert 4WD is 7460 kg and the dimensions are 5.80 x 2.42 x 3.00.

Furthermore, this 3DX / 3CX Plus Eco Xpert 4WD is equipped with Radio. The JCB Backhoe Loader also has a NOT FOR SALE IN EU / NO CE MARK