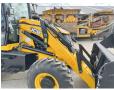

### Algemeen

Description

 $3DX\,/\,3CX$  Plus Eco Xpert 4WDType

Location Veldhoven, Netherlands NOT FOR SALE IN EU / Certificaat

NO CE MARK

Available at Boss

Machinery! This used JCB 3DX / 3CX Plus Eco Xpert 4WD Backhoe Loader from 2024 has an engine power of 55 kW and counts 5

operational hours. The total weight of this JCB 3DX / 3CX Plus Eco Xpert 4WD is 7460 kg and the dimensions are 5.80 x 2.42 x 3.00.

Furthermore, this 3DX / 3CX Plus Eco Xpert 4WD is equipped with Radio. The JCB Backhoe Loader also has a NOT FOR SALE IN EU / NO CE MARK