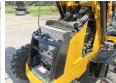

#### **Motor informatie**

Engine brand: JCB

444TA4-55 Engine model:

Cylinders:

Turbo

Capacity in kW: 55