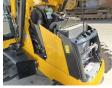

#### **Motor informatie**

Engine brand: JCB

444TA4-55 Engine model:

Cylinders:

Turbo

Capacity in kW: 55