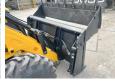

### Algemeen

Description

 $3DX\,/\,3CX$  Plus Eco Xpert 4WDType

Location Veldhoven, Netherlands NOT FOR SALE IN EU / Certificaat

NO CE MARK

Available at Boss

Machinery! This used JCB 3DX / 3CX Plus Eco Xpert 4WD Backhoe Loader from 2024 has an engine power of 55 kW and counts 5

operational hours. The total weight of this JCB 3DX / 3CX Plus Eco Xpert 4WD is 7460 kg and the dimensions are 5.80 x 2.42 x 3.00.

Furthermore, this 3DX / 3CX Plus Eco Xpert 4WD is equipped with Radio. The JCB Backhoe Loader also has a NOT FOR SALE IN EU / NO CE MARK