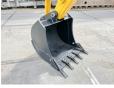

### Algemeen

Description

 $3DX\,/\,3CX$  Plus Eco Xpert 4WDType

Location Veldhoven, Netherlands NOT FOR SALE IN EU / Certificaat

NO CE MARK

Available at Boss

Machinery! This used JCB 3DX / 3CX Plus Eco Xpert 4WD Backhoe Loader from 2024 has an engine power of 55 kW and counts 5

operational hours. The total weight of this JCB 3DX / 3CX Plus Eco Xpert 4WD is 7460 kg and the dimensions are 5.80 x 2.42 x 3.00.

Furthermore, this 3DX / 3CX Plus Eco Xpert 4WD is equipped with Radio. The JCB Backhoe Loader also has a NOT FOR SALE IN EU / NO CE MARK