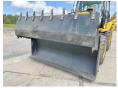

### Algemeen

Description

 $3DX\,/\,3CX$  Plus Eco Xpert 4WDType

Location Veldhoven, Netherlands NOT FOR SALE IN EU / Certificaat

NO CE MARK

Available at Boss

Machinery! This used JCB 3DX / 3CX Plus Eco Xpert 4WD Backhoe Loader from 2024 has an engine power of 55 kW and counts 5

operational hours. The total weight of this JCB 3DX / 3CX Plus Eco Xpert 4WD is 7460 kg and the dimensions are 5.80 x 2.42 x 3.00.

Furthermore, this 3DX / 3CX Plus Eco Xpert 4WD is equipped with Radio. The JCB Backhoe Loader also has a NOT FOR SALE IN EU / NO CE MARK