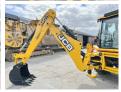

### Algemeen

Description

 $3DX\,/\,3CX$  Plus Eco Xpert 4WDType

Location Veldhoven, Netherlands NOT FOR SALE IN EU / Certificaat

NO CE MARK

Available at Boss

Machinery! This used JCB 3DX / 3CX Plus Eco Xpert 4WD Backhoe Loader from 2024 has an engine power of 55 kW and counts 5

operational hours. The total weight of this JCB 3DX / 3CX Plus Eco Xpert 4WD is 7460 kg and the dimensions are 5.80 x 2.42 x 3.00.

Furthermore, this 3DX / 3CX Plus Eco Xpert 4WD is equipped with Radio. The JCB Backhoe Loader also has a NOT FOR SALE IN EU / NO CE MARK