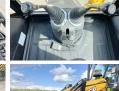

### Algemeen

Description

 $3DX\,/\,3CX$  Plus Eco Xpert 4WDType

Location Veldhoven, Netherlands NOT FOR SALE IN EU / Certificaat

NO CE MARK

Available at Boss

Machinery! This used JCB 3DX / 3CX Plus Eco Xpert 4WD Backhoe Loader from 2024 has an engine power of 55 kW and counts 5

operational hours. The total weight of this JCB 3DX / 3CX Plus Eco Xpert 4WD is 7460 kg and the dimensions are 5.80 x 2.42 x 3.00.

Furthermore, this 3DX / 3CX Plus Eco Xpert 4WD is equipped with Radio. The JCB Backhoe Loader also has a NOT FOR SALE IN EU / NO CE MARK