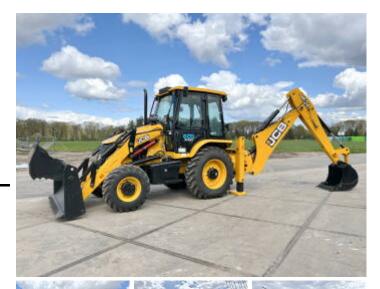

# JCB 3DX / 3CX Plus Eco **Xpert 4WD**

### Algemeen

Description

 $3DX\,/\,3CX$  Plus Eco Xpert 4WDType

Location Veldhoven, Netherlands NOT FOR SALE IN EU / Certificaat

NO CE MARK

Available at Boss

Machinery! This used JCB 3DX / 3CX Plus Eco Xpert 4WD Backhoe Loader from 2024 has an engine power of 55 kW and counts 5

operational hours. The total weight of this JCB 3DX / 3CX Plus Eco Xpert 4WD is 7460 kg and the dimensions are 5.80 x 2.42 x 3.00.

Furthermore, this 3DX / 3CX Plus Eco Xpert 4WD is equipped with Radio. The JCB Backhoe Loader also has a NOT FOR SALE IN EU / NO CE MARK