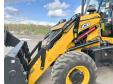

### Algemeen

Description

 $3DX\,/\,3CX$  Plus Eco Xpert 4WDType

Location Veldhoven, Netherlands NOT FOR SALE IN EU / Certificaat

NO CE MARK

Available at Boss

Machinery! This used JCB 3DX / 3CX Plus Eco Xpert 4WD Backhoe Loader from 2024 has an engine power of 55 kW and counts 5

operational hours. The total weight of this JCB 3DX / 3CX Plus Eco Xpert 4WD is 7460 kg and the dimensions are 5.80 x 2.42 x 3.00.

Furthermore, this 3DX / 3CX Plus Eco Xpert 4WD is equipped with Radio. The JCB Backhoe Loader also has a NOT FOR SALE IN EU / NO CE MARK