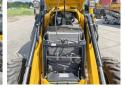

#### **Motor informatie**

Engine brand: JCB

444TA4-55 Engine model:

Cylinders:

Turbo

Capacity in kW: 55