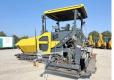

## Algemeen

Type P7820C

Location Veldhoven, Netherlands

Certificaat

Chassis nummer VCEP782CP0H710114

> Available at Boss Machinery! This Volvo P7820C Asphalt Paver from 2015 has an engine power of 175 kW and counts 7600 operational hours. The total weight of this Volvo P7820C

is 20800 kg and the dimensions are 6.40 x 3.45 x Description 2.92. Furthermore, this

P7820C is equipped with . The Volvo Asphalt Paver also has a CE marking. Do you want more information or do you want to try the Volvo P7820C at our yard?