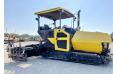

## Algemeen

Type P7820C

Location Veldhoven, Netherlands

Certificaat

Chassis nummer VCEP782CP0H710114

> Available at Boss Machinery! This Volvo P7820C Asphalt Paver from 2015 has an engine power of 175 kW and counts 7600 operational hours. The total weight of this Volvo P7820C

is 20800 kg and the dimensions are 6.40 x 3.45 x Description 2.92. Furthermore, this

P7820C is equipped with . The Volvo Asphalt Paver also has a CE marking. Do you want more information or do you want to try the Volvo P7820C at our yard?