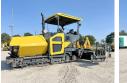

## Algemeen

Type P7820C

Location Veldhoven, Netherlands

Certificaat

Chassis nummer VCEP782CP0H710114

> Available at Boss Machinery! This Volvo P7820C Asphalt Paver from 2015 has an engine power of 175 kW and counts 7600 operational hours. The total weight of this Volvo P7820C

is 20800 kg and the dimensions are 6.40 x 3.45 x Description 2.92. Furthermore, this

P7820C is equipped with . The Volvo Asphalt Paver also has a CE marking. Do you want more information or do you want to try the Volvo P7820C at our yard?