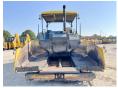

## Algemeen

Type P7820C

Location Veldhoven, Netherlands

Certificaat

Chassis nummer VCEP782CP0H710114

> Available at Boss Machinery! This Volvo P7820C Asphalt Paver from 2015 has an engine power of 175 kW and counts 7600 operational hours. The total weight of this Volvo P7820C

is 20800 kg and the dimensions are 6.40 x 3.45 x Description 2.92. Furthermore, this

P7820C is equipped with . The Volvo Asphalt Paver also has a CE marking. Do you want more information or do you want to try the Volvo P7820C at our yard?