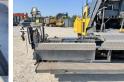

## Algemeen

Type P7820C

Location Veldhoven, Netherlands

Certificaat

Chassis nummer VCEP782CP0H710114

> Available at Boss Machinery! This Volvo P7820C Asphalt Paver from 2015 has an engine power of 175 kW and counts 7600 operational hours. The total weight of this Volvo P7820C

is 20800 kg and the dimensions are 6.40 x 3.45 x Description 2.92. Furthermore, this

P7820C is equipped with . The Volvo Asphalt Paver also has a CE marking. Do you want more information or do you want to try the Volvo P7820C at our yard?