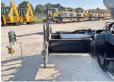

## Algemeen

Type P7820C

Location Veldhoven, Netherlands

Certificaat

Chassis nummer VCEP782CP0H710114

> Available at Boss Machinery! This Volvo P7820C Asphalt Paver from 2015 has an engine power of 175 kW and counts 7600 operational hours. The total weight of this Volvo P7820C

is 20800 kg and the dimensions are 6.40 x 3.45 x Description 2.92. Furthermore, this

P7820C is equipped with . The Volvo Asphalt Paver also has a CE marking. Do you want more information or do you want to try the Volvo P7820C at our yard?