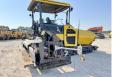

## Algemeen

Type P7820C

Location Veldhoven, Netherlands

Certificaat

Chassis nummer VCEP782CP0H710114

> Available at Boss Machinery! This Volvo P7820C Asphalt Paver from 2015 has an engine power of 175 kW and counts 7600 operational hours. The total weight of this Volvo P7820C

is 20800 kg and the dimensions are 6.40 x 3.45 x Description 2.92. Furthermore, this

P7820C is equipped with . The Volvo Asphalt Paver also has a CE marking. Do you want more information or do you want to try the Volvo P7820C at our yard?