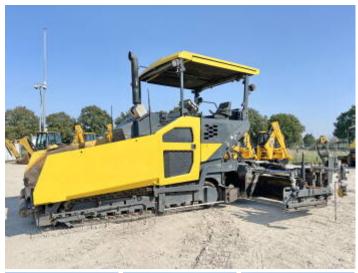

## Algemeen

Type P7820C

Location Veldhoven, Netherlands

Certificaat

Chassis nummer VCEP782CP0H710114

> Available at Boss Machinery! This Volvo P7820C Asphalt Paver from 2015 has an engine power of 175 kW and counts 7600 operational hours. The total weight of this Volvo P7820C

is 20800 kg and the dimensions are 6.40 x 3.45 x Description 2.92. Furthermore, this

P7820C is equipped with . The Volvo Asphalt Paver also has a CE marking. Do you want more information or do you want to try the Volvo P7820C at our yard?