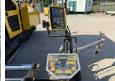

## Algemeen

Type P7820C

Location Veldhoven, Netherlands

Certificaat

Chassis nummer VCEP782CP0H710114

> Available at Boss Machinery! This Volvo P7820C Asphalt Paver from 2015 has an engine power of 175 kW and counts 7600 operational hours. The total weight of this Volvo P7820C

is 20800 kg and the dimensions are 6.40 x 3.45 x Description 2.92. Furthermore, this

P7820C is equipped with . The Volvo Asphalt Paver also has a CE marking. Do you want more information or do you want to try the Volvo P7820C at our yard?