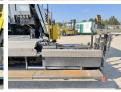

## Algemeen

Type P7820C

Location Veldhoven, Netherlands

Certificaat

Chassis nummer VCEP782CP0H710114

> Available at Boss Machinery! This Volvo P7820C Asphalt Paver from 2015 has an engine power of 175 kW and counts 7600 operational hours. The total weight of this Volvo P7820C

is 20800 kg and the dimensions are 6.40 x 3.45 x Description 2.92. Furthermore, this

P7820C is equipped with . The Volvo Asphalt Paver also has a CE marking. Do you want more information or do you want to try the Volvo P7820C at our yard?