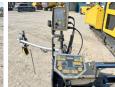

#### **Motor informatie**

Engine brand: Volvo Engine model: D8H Cylinders: 6 Capacity in kW: 175