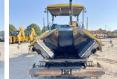

## Algemeen

Type P7820C

Location Veldhoven, Netherlands

Certificaat

Chassis nummer VCEP782CP0H710114

> Available at Boss Machinery! This Volvo P7820C Asphalt Paver from 2015 has an engine power of 175 kW and counts 7600 operational hours. The total weight of this Volvo P7820C

is 20800 kg and the dimensions are 6.40 x 3.45 x Description 2.92. Furthermore, this

P7820C is equipped with . The Volvo Asphalt Paver also has a CE marking. Do you want more information or do you want to try the Volvo P7820C at our yard?