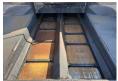

## Algemeen

Type P7820C

Location Veldhoven, Netherlands

Certificaat

Chassis nummer VCEP782CP0H710114

> Available at Boss Machinery! This Volvo P7820C Asphalt Paver from 2015 has an engine power of 175 kW and counts 7600 operational hours. The total weight of this Volvo P7820C

is 20800 kg and the dimensions are 6.40 x 3.45 x Description 2.92. Furthermore, this

P7820C is equipped with . The Volvo Asphalt Paver also has a CE marking. Do you want more information or do you want to try the Volvo P7820C at our yard?