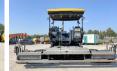

## Algemeen

Type P7820C

Location Veldhoven, Netherlands

Certificaat

Chassis nummer VCEP782CP0H710114

> Available at Boss Machinery! This Volvo P7820C Asphalt Paver from 2015 has an engine power of 175 kW and counts 7600 operational hours. The total weight of this Volvo P7820C

is 20800 kg and the dimensions are 6.40 x 3.45 x Description 2.92. Furthermore, this

P7820C is equipped with . The Volvo Asphalt Paver also has a CE marking. Do you want more information or do you want to try the Volvo P7820C at our yard?