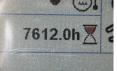

### € 99.000excl.

2015 Year

Reference number BM005663 Hours 7.600

## Algemeen

Type P7820C

Location Veldhoven, Netherlands

Certificaat

Chassis nummer VCEP782CP0H710114

> Available at Boss Machinery! This Volvo P7820C Asphalt Paver from 2015 has an engine power of 175 kW and counts 7600 operational hours. The total weight of this Volvo P7820C