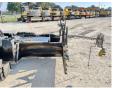

## Algemeen

Type P7820C

Location Veldhoven, Netherlands

Certificaat

Chassis nummer VCEP782CP0H710114

> Available at Boss Machinery! This Volvo P7820C Asphalt Paver from 2015 has an engine power of 175 kW and counts 7600 operational hours. The total weight of this Volvo P7820C

is 20800 kg and the dimensions are 6.40 x 3.45 x Description 2.92. Furthermore, this

P7820C is equipped with . The Volvo Asphalt Paver also has a CE marking. Do you want more information or do you want to try the Volvo P7820C at our yard?