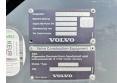

## Algemeen

Type P7820C

Location Veldhoven, Netherlands

Certificaat

Chassis nummer VCEP782CP0H710114

> Available at Boss Machinery! This Volvo P7820C Asphalt Paver from 2015 has an engine power of 175 kW and counts 7600 operational hours. The total weight of this Volvo P7820C