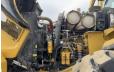

s Caterpillar 972M is 24800 kg and the dimensions are 9.60 x 3.30 x 3.58. Furthermore, this 972M is equipped with Joystick steering, Bluetooth, ???????, Electrical Mirrors, Radio, Camera, Heated Seat,

Backup alarm, Air

Suspension Seat, Electrical Opening Door, Parking sensors, Heated Mirrors, Beacon, AdBlue, Climate Control, ??????? ?? ????, ???????????. The Caterpillar Wheel Loader also has a CE marking. Do you want more information or do you want to try the

Caterpillar 972M at our yard? Please let us know.

Maten / Gewichten

??????? ?\*?\* ? 9.60 x 3.30 x 3.58

????? 24800

**Technische informatie** 

German Machine ????????????? ?? ?????????? 4x4

**Motor informatie** 

????? ?? ???????? Caterpillar Engine model C9.3 ???????? 6 Turbo



















































### Banden / Rupsen

80% 80% 26.5R25 Bridgestone 90% 90% 26.5R25 Good Year

#### **Opties**

Joystick steering

Bluetooth

??????

**Electrical Mirrors** 

Radio

Camera

Heated Seat

Backup alarm

Air Suspension Seat

**Electrical Opening Door** 

Parking sensors

Heated Mirrors

Beacon

AdBlue

Climate Control

??????? ?? ????

???????? ???????