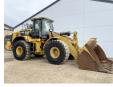

# € 119.000???????????

?????? ?????????????? 2016 BM006502 6.964

972M

Algemeen

??????

???????

???

????????????? Veldhoven, Netherlands

Certificaat

CAT0972MCJPR00805 Chassis nummer

> Available at Boss Machinery! This Caterpillar

972M Wheel Loader from 2016 has an engine power of 247 kW and counts 6964 operational hours. The total weight of this Caterpillar 972M is 24800 kg and the dimensions are 9.60 x 3.30 x 3.58. Furthermore, this 972M is equipped with Joystick steering, Bluetooth, ???????, Electrical Mirrors, Radio, Camera, Heated Seat,