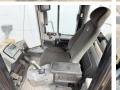

Certificaat

CAT0972MCJPR00805 Chassis nummer

> Available at Boss Machinery! This Caterpillar

972M Wheel Loader from 2016 has an engine power of 247 kW and counts 6964 operational hours. The total weight of this Caterpillar 972M is 24800 kg and the dimensions are 9.60 x 3.30 x 3.58. Furthermore, this 972M is equipped with Joystick steering, Bluetooth, ???????, Electrical Mirrors, Radio, Camera, Heated Seat,

Backup alarm, Air

Suspension Seat, Electrical Opening Door, Parking sensors, Heated Mirrors, Beacon, AdBlue, Climate Control, ??????? ?? ????, ???????????. The Caterpillar Wheel Loader also has a CE marking. Do you want more information or do you want to try the