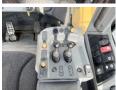

Certificaat

CAT0972MCJPR00805 Chassis nummer

> Available at Boss Machinery! This Caterpillar

972M Wheel Loader from 2016 has an engine power of 247 kW and counts 6964 operational hours. The total weight of this Caterpillar 972M is 24800 kg and the dimensions are 9.60 x 3.30 x 3.58. Furthermore, this 972M is equipped with Joystick steering, Bluetooth, ???????, Electrical Mirrors, Radio, Camera, Heated Seat,

Backup alarm, Air

Suspension Seat, Electrical Opening Door, Parking sensors, Heated Mirrors, Beacon, AdBlue, Climate Control, ??????? ?? ????, ???????????. The Caterpillar Wheel Loader also has a CE marking. Do you want more information or do you want to try the

Caterpillar 972M at our yard? Please let us know.

Maten / Gewichten

??????? ?\*?\* ? 9.60 x 3.30 x 3.58

????? 24800

**Technische informatie** 

German Machine ????????????? ?? ?????????? 4x4

**Motor informatie** 