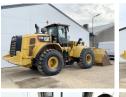

# € 119.000???????????

?????? ?????????????? 2016 BM006502 6.964

972M

Algemeen

??????

???????

???

????????????? Veldhoven, Netherlands

Certificaat

CAT0972MCJPR00805 Chassis nummer

> Available at Boss Machinery! This Caterpillar

972M Wheel Loader from 2016 has an engine power of 247 kW and counts 6964 operational hours. The total weight of this Caterpillar 972M is 24800 kg and the dimensions are 9.60 x 3.30 x 3.58. Furthermore, this 972M is equipped with Joystick steering, Bluetooth, ???????, Electrical Mirrors, Radio, Camera, Heated Seat,