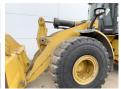

Certificaat

CAT0972MCJPR00805 Chassis nummer

> Available at Boss Machinery! This Caterpillar

972M Wheel Loader from 2016 has an engine power of 247 kW and counts 6964 operational hours. The total weight of this Caterpillar 972M is 24800 kg and the dimensions are 9.60 x 3.30 x 3.58. Furthermore, this 972M is equipped with Joystick steering, Bluetooth, ???????, Electrical Mirrors, Radio, Camera, Heated Seat,

Caterpillar 972M at our yard? Please let us know.

Maten / Gewichten

??????? ?\*?\* ? 9.60 x 3.30 x 3.58

????? 24800

**Technische informatie** 

German Machine ????????????? ?? ?????????? 4x4

**Motor informatie** 

????? ?? ???????? Caterpillar Engine model C9.3 ???????? 6 Turbo