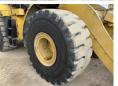

ght of this Caterpillar 972M is 24800 kg and the dimensions are 9.60 x 3.30 x 3.58. Furthermore, this 972M is equipped with Joystick steering, Bluetooth, ???????, Electrical Mirrors, Radio, Camera, Heated Seat,

Backup alarm, Air

Suspension Seat, Electrical Opening Door, Parking sensors, Heated Mirrors, Beacon, AdBlue, Climate Control, ??????? ?? ????, ???????????. The Caterpillar Wheel Loader also has a CE marking. Do you want more information or do you want to try the

Caterpillar 972M at our yard? Please let us know.

Maten / Gewichten

??????? ?\*?\* ? 9.60 x 3.30 x 3.58

????? 24800

**Technische informatie** 

German Machine ????????????? ?? ?????????? 4x4

**Motor informatie** 

????? ?? ???????? Caterpillar Engine model C9.3 ???????? 6 Turbo



















































### Banden / Rupsen

80% 80% 26.5R25 Bridgestone 90% 90% 26.5R25 Good Year

#### **Opties**

Joystick steering

Bluetooth

??????

**Electrical Mirrors** 

Radio

Camera

Heated Seat

Backup alarm

Air Suspension Seat

**Electrical Opening Door** 

Parking sensors

Heated Mirrors

Beacon

AdBlue

Climate Control

??????? ?? ????

???????? ???????