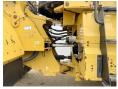

Certificaat

CAT0972MCJPR00805 Chassis nummer

> Available at Boss Machinery! This Caterpillar

972M Wheel Loader from 2016 has an engine power of 247 kW and counts 6964 operational hours. The total weight of this Caterpillar 972M is 24800 kg and the dimensions are 9.60 x 3.30 x 3.58. Furthermore, this 972M is equipped with Joystick steering, Bluetooth, ???????, Electrical Mirrors, Radio, Camera, Heated Seat,