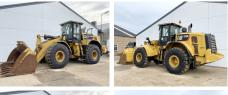

Certificaat

CAT0972MCJPR00805 Chassis nummer

> Available at Boss Machinery! This Caterpillar

972M Wheel Loader from 2016 has an engine power of 247 kW and counts 6964 operational hours. The total weight of this Caterpillar 972M is 24800 kg and the dimensions are 9.60 x 3.30 x 3.58. Furthermore, this 972M is equipped with Joystick steering, Bluetooth, ???????, Electrical Mirrors, Radio, Camera, Heated Seat,

Backup alarm, Air

Suspension Seat, Electrical Opening Door, Parking sensors, Heated Mirrors, Beacon, AdBlue, Climate Control, ??????? ?? ????, ???????????. The Caterpillar Wheel Loader also has a CE marking. Do you want more information or do you want to try the

Caterpillar 972M at our yard? Please let us know.

Maten / Gewichten

??????? ?\*?\* ? 9.60 x 3.30 x 3.58

????? 24800

**Technische informatie** 

German Machine ????????????? ?? ?????????? 4x4

**Motor informatie** 