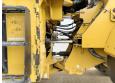

Certificaat

CAT0972MCJPR00805 Chassis nummer

> Available at Boss Machinery! This Caterpillar

972M Wheel Loader from 2016 has an engine power of 247 kW and counts 6964 operational hours. The total weight of this Caterpillar 972M is 24800 kg and the dimensions are 9.60 x 3.30 x 3.58. Furthermore, this 972M is equipped with Joystick steering, Bluetooth, ???????, Electrical Mirrors, Radio, Camera, Heated Seat,