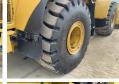

eight of this Caterpillar 972M is 24800 kg and the dimensions are 9.60 x 3.30 x 3.58. Furthermore, this 972M is equipped with Joystick steering, Bluetooth, ???????, Electrical Mirrors, Radio, Camera, Heated Seat,

Backup alarm, Air

Suspension Seat, Electrical Opening Door, Parking sensors, Heated Mirrors, Beacon, AdBlue, Climate Control, ??????? ?? ????, ???????????. The Caterpillar Wheel Loader also has a CE marking. Do you want more information or do you want to try the

Caterpillar 972M at our yard? Please let us know.

Maten / Gewichten

??????? ?\*?\* ? 9.60 x 3.30 x 3.58

????? 24800

**Technische informatie** 

German Machine ????????????? ?? ?????????? 4x4

**Motor informatie** 

????? ?? ???????? Caterpillar Engine model C9.3 ???????? 6 Turbo



















































### Banden / Rupsen

80% 80% 26.5R25 Bridgestone 90% 90% 26.5R25 Good Year

#### **Opties**

Joystick steering

Bluetooth

??????

**Electrical Mirrors** 

Radio

Camera

Heated Seat

Backup alarm

Air Suspension Seat

**Electrical Opening Door** 

Parking sensors

Heated Mirrors

Beacon

AdBlue

Climate Control

??????? ?? ????

???????? ???????