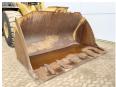

he total weight of this Caterpillar 972M is 24800 kg and the dimensions are 9.60 x 3.30 x 3.58. Furthermore, this 972M is equipped with Joystick steering, Bluetooth, ???????, Electrical Mirrors, Radio, Camera, Heated Seat,

Backup alarm, Air

Suspension Seat, Electrical Opening Door, Parking sensors, Heated Mirrors, Beacon, AdBlue, Climate Control, ??????? ?? ????, ???????????. The Caterpillar Wheel Loader also has a CE marking. Do you want more information or do you want to try the

Caterpillar 972M at our yard? Please let us know.

Maten / Gewichten

??????? ?\*?\* ? 9.60 x 3.30 x 3.58

????? 24800

**Technische informatie** 

German Machine ????????????? ?? ?????????? 4x4

**Motor informatie** 

????? ?? ???????? Caterpillar Engine model C9.3 ???????? 6 Turbo



















































### Banden / Rupsen

80% 80% 26.5R25 Bridgestone 90% 90% 26.5R25 Good Year

#### **Opties**

Joystick steering

Bluetooth

??????

**Electrical Mirrors** 

Radio

Camera

Heated Seat

Backup alarm

Air Suspension Seat

**Electrical Opening Door** 

Parking sensors

Heated Mirrors

Beacon

AdBlue

Climate Control

??????? ?? ????

???????? ???????