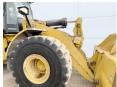

Certificaat

CAT0972MCJPR00805 Chassis nummer

> Available at Boss Machinery! This Caterpillar

972M Wheel Loader from 2016 has an engine power of 247 kW and counts 6964 operational hours. The total weight of this Caterpillar 972M is 24800 kg and the dimensions are 9.60 x 3.30 x 3.58. Furthermore, this 972M is equipped with Joystick steering, Bluetooth, ???????, Electrical Mirrors, Radio, Camera, Heated Seat,

Caterpillar 972M at our yard? Please let us know.

Maten / Gewichten

??????? ?\*?\* ? 9.60 x 3.30 x 3.58

????? 24800

**Technische informatie** 

German Machine ????????????? ?? ?????????? 4x4

**Motor informatie** 

????? ?? ???????? Caterpillar Engine model C9.3 ???????? 6 Turbo