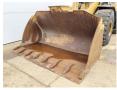

The total weight of this Caterpillar 972M is 24800 kg and the dimensions are 9.60 x 3.30 x 3.58. Furthermore, this 972M is equipped with Joystick steering, Bluetooth, ???????, Electrical Mirrors, Radio, Camera, Heated Seat,

Backup alarm, Air

Suspension Seat, Electrical Opening Door, Parking sensors, Heated Mirrors, Beacon, AdBlue, Climate Control, ??????? ?? ????, ???????????. The Caterpillar Wheel Loader also has a CE marking. Do you want more information or do you want to try the

Caterpillar 972M at our yard? Please let us know.

Maten / Gewichten

??????? ?\*?\* ? 9.60 x 3.30 x 3.58

????? 24800

**Technische informatie** 

German Machine ????????????? ?? ?????????? 4x4

**Motor informatie** 

????? ?? ???????? Caterpillar Engine model C9.3 ???????? 6 Turbo



















































### Banden / Rupsen

80% 80% 26.5R25 Bridgestone 90% 90% 26.5R25 Good Year

#### **Opties**

Joystick steering

Bluetooth

??????

**Electrical Mirrors** 

Radio

Camera

Heated Seat

Backup alarm

Air Suspension Seat

**Electrical Opening Door** 

Parking sensors

Heated Mirrors

Beacon

AdBlue

Climate Control

??????? ?? ????

???????? ???????