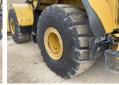

weight of this Caterpillar 972M is 24800 kg and the dimensions are 9.60 x 3.30 x 3.58. Furthermore, this 972M is equipped with Joystick steering, Bluetooth, ???????, Electrical Mirrors, Radio, Camera, Heated Seat,

Backup alarm, Air

Suspension Seat, Electrical Opening Door, Parking sensors, Heated Mirrors, Beacon, AdBlue, Climate Control, ??????? ?? ????, ???????????. The Caterpillar Wheel Loader also has a CE marking. Do you want more information or do you want to try the

Caterpillar 972M at our yard? Please let us know.

Maten / Gewichten

??????? ?\*?\* ? 9.60 x 3.30 x 3.58

????? 24800

**Technische informatie** 

German Machine ????????????? ?? ?????????? 4x4

**Motor informatie** 

????? ?? ???????? Caterpillar Engine model C9.3 ???????? 6 Turbo



















































### Banden / Rupsen

80% 80% 26.5R25 Bridgestone 90% 90% 26.5R25 Good Year

#### **Opties**

Joystick steering

Bluetooth

??????

**Electrical Mirrors** 

Radio

Camera

Heated Seat

Backup alarm

Air Suspension Seat

**Electrical Opening Door** 

Parking sensors

Heated Mirrors

Beacon

AdBlue

Climate Control

??????? ?? ????

???????? ???????