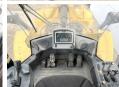

Certificaat

CAT0972MCJPR00805 Chassis nummer

> Available at Boss Machinery! This Caterpillar

972M Wheel Loader from 2016 has an engine power of 247 kW and counts 6964 operational hours. The total weight of this Caterpillar 972M is 24800 kg and the dimensions are 9.60 x 3.30 x 3.58. Furthermore, this 972M is equipped with Joystick steering, Bluetooth, ???????, Electrical Mirrors, Radio, Camera, Heated Seat,

Backup alarm, Air

Suspension Seat, Electrical Opening Door, Parking sensors, Heated Mirrors, Beacon, AdBlue, Climate Control, ??????? ?? ????, ???????????. The Caterpillar Wheel Loader also has a CE marking. Do you want more information or do you want to try the

Caterpillar 972M at our yard? Please let us know.

Maten / Gewichten

??????? ?\*?\* ? 9.60 x 3.30 x 3.58

????? 24800

**Technische informatie** 

German Machine ????????????? ?? ?????????? 4x4

**Motor informatie** 