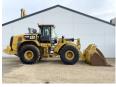

# € 119.000???????????

?????? ?????????????? 2016 BM006502 6.964

972M

Algemeen

??????

???????

???

????????????? Veldhoven, Netherlands

Certificaat

CAT0972MCJPR00805 Chassis nummer

> Available at Boss Machinery! This Caterpillar

972M Wheel Loader from 2016 has an engine power of 247 kW and counts 6964 operational hours. The total weight of this Caterpillar 972M is 24800 kg and the dimensions are 9.60 x 3.30 x 3.58. Furthermore, this 972M is equipped with Joystick steering, Bluetooth, ???????, Electrical Mirrors, Radio, Camera, Heated Seat,