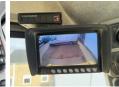

Certificaat

CAT0972MCJPR00805 Chassis nummer

> Available at Boss Machinery! This Caterpillar

972M Wheel Loader from 2016 has an engine power of 247 kW and counts 6964 operational hours. The total weight of this Caterpillar 972M is 24800 kg and the dimensions are 9.60 x 3.30 x 3.58. Furthermore, this 972M is equipped with Joystick steering, Bluetooth, ???????, Electrical Mirrors, Radio, Camera, Heated Seat,

Backup alarm, Air

Suspension Seat, Electrical Opening Door, Parking sensors, Heated Mirrors, Beacon, AdBlue, Climate Control, ??????? ?? ????, ???????????. The Caterpillar Wheel Loader also has a CE marking. Do you want more information or do you want to try the