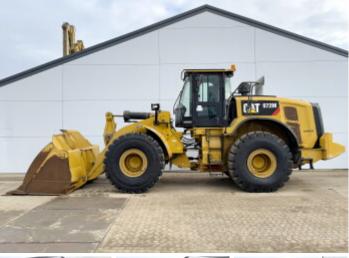

Certificaat

CAT0972MCJPR00805 Chassis nummer

> Available at Boss Machinery! This Caterpillar

972M Wheel Loader from 2016 has an engine power of 247 kW and counts 6964 operational hours. The total weight of this Caterpillar 972M is 24800 kg and the dimensions are 9.60 x 3.30 x 3.58. Furthermore, this 972M is equipped with Joystick steering, Bluetooth, ???????, Electrical Mirrors, Radio, Camera, Heated Seat,

Backup alarm, Air

Suspension Seat, Electrical Opening Door, Parking sensors, Heated Mirrors, Beacon, AdBlue, Climate Control, ??????? ?? ????, ???????????. The Caterpillar Wheel Loader also has a CE marking. Do you want more information or do you want to try the

Caterpillar 972M at our yard? Please let us know.

Maten / Gewichten

??????? ?\*?\* ? 9.60 x 3.30 x 3.58

????? 24800

**Technische informatie** 

German Machine ????????????? ?? ?????????? 4x4

**Motor informatie** 