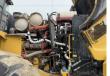

his Caterpillar 972M is 24800 kg and the dimensions are 9.60 x 3.30 x 3.58. Furthermore, this 972M is equipped with Joystick steering, Bluetooth, ???????, Electrical Mirrors, Radio, Camera, Heated Seat,

Backup alarm, Air

Suspension Seat, Electrical Opening Door, Parking sensors, Heated Mirrors, Beacon, AdBlue, Climate Control, ??????? ?? ????, ???????????. The Caterpillar Wheel Loader also has a CE marking. Do you want more information or do you want to try the

Caterpillar 972M at our yard? Please let us know.

Maten / Gewichten

??????? ?\*?\* ? 9.60 x 3.30 x 3.58

????? 24800

**Technische informatie** 

German Machine ????????????? ?? ?????????? 4x4

**Motor informatie** 

????? ?? ???????? Caterpillar Engine model C9.3 ???????? 6 Turbo



















































### Banden / Rupsen

80% 80% 26.5R25 Bridgestone 90% 90% 26.5R25 Good Year

#### **Opties**

Joystick steering

Bluetooth

??????

**Electrical Mirrors** 

Radio

Camera

Heated Seat

Backup alarm

Air Suspension Seat

**Electrical Opening Door** 

Parking sensors

Heated Mirrors

Beacon

AdBlue

Climate Control

??????? ?? ????

???????? ???????