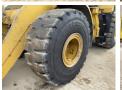

al weight of this Caterpillar 972M is 24800 kg and the dimensions are 9.60 x 3.30 x 3.58. Furthermore, this 972M is equipped with Joystick steering, Bluetooth, ???????, Electrical Mirrors, Radio, Camera, Heated Seat,

Backup alarm, Air

Suspension Seat, Electrical Opening Door, Parking sensors, Heated Mirrors, Beacon, AdBlue, Climate Control, ??????? ?? ????, ???????????. The Caterpillar Wheel Loader also has a CE marking. Do you want more information or do you want to try the

Caterpillar 972M at our yard? Please let us know.

Maten / Gewichten

??????? ?\*?\* ? 9.60 x 3.30 x 3.58

????? 24800

**Technische informatie** 

German Machine ????????????? ?? ?????????? 4x4

**Motor informatie** 

????? ?? ???????? Caterpillar Engine model C9.3 ???????? 6 Turbo



















































### Banden / Rupsen

80% 80% 26.5R25 Bridgestone 90% 90% 26.5R25 Good Year

#### **Opties**

Joystick steering

Bluetooth

??????

**Electrical Mirrors** 

Radio

Camera

Heated Seat

Backup alarm

Air Suspension Seat

**Electrical Opening Door** 

Parking sensors

Heated Mirrors

Beacon

AdBlue

Climate Control

??????? ?? ????

???????? ???????