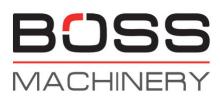

#### Algemeen

??????????????????????Dutch vehicleCertificaatChassis nummer

????????

972MXE Veldhoven, Netherlands

CE + EPACAT0972MPL9S00342 Available at Boss Machinery! This Caterpillar 972MXE Wheel Loader from 2018 has an engine power of 250 kW and counts 9903 operational hours. Always worked in The Netherlands. The total weight of this Caterpillar 972MXE is 24900 kg and the dimensions are 7.55 x 3.20 x 3.68. Furthermore, this 972MXE is equipped with Camera, ???????, Heated Mirrors, Heated Cab, Beacon, Electrical Mirrors, AdBlue, Joystick steering, Bluetooth, Backup alarm, Electrical Opening Door, Radio, ????????????????. The Caterpillar Wheel Loader also has a CE + EPA marking. Do you want more information or do you want to try the Caterpillar 972MXE at our yard? Please let us know.