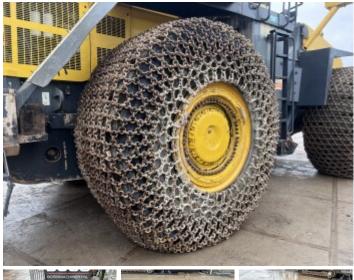

## **Chains Komatsu WA800** 45/65R45

Chains

## Algemeen

| ???                                     | Chains Komatsu WA800<br>45/65R45                                                                                                                                                                                                                                                                                                                                                                                                                                             |
|-----------------------------------------|------------------------------------------------------------------------------------------------------------------------------------------------------------------------------------------------------------------------------------------------------------------------------------------------------------------------------------------------------------------------------------------------------------------------------------------------------------------------------|
| ??????????????????????????????????????? | Veldhoven, Netherlands                                                                                                                                                                                                                                                                                                                                                                                                                                                       |
| ????????                                | Available at Boss<br>Machinery! This - Chains<br>Komatsu WA800 45/65R45<br>Tyre from 0 has an engine<br>power of - kW and counts 0<br>operational hours. The total<br>weight of this - Chains<br>Komatsu WA800 45/65R45<br>is - kg and the dimensions are<br>Furthermore, this Chains<br>Komatsu WA800 45/65R45<br>is equipped with . Do you<br>want more information or do<br>you want to try the - Chains<br>Komatsu WA800 45/65R45<br>at our yard? Please let us<br>know. |

## Maten / Gewichten

Extra dimensions:

45/65R45