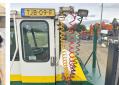

#### Algemeen

??? PT122

????????????? Veldhoven, Netherlands

1st registration 30-06-2004

Dutch vehicle

???????

Certificaat CE + EPAChassis nummer 5861

Available at Boss

Machinery! This Kalmar PT122 Truck from 2004 has an engine power of - kW and has 0 kilometres on the clock. Always worked in The

Netherlands. The total weight of this Kalmar PT122 is 2500 kg and the dimensions are -.