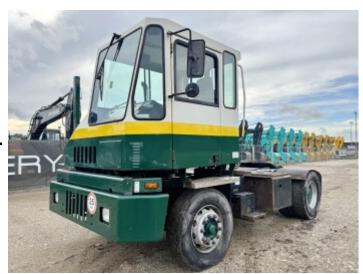

#### Algemeen

??? PT122

????????????? Veldhoven, Netherlands

1st registration 30-06-2004

Dutch vehicle

???????

Certificaat CE + EPAChassis nummer 5861

Available at Boss

Machinery! This Kalmar PT122 Truck from 2004 has an engine power of - kW and has 0 kilometres on the clock. Always worked in The

Netherlands. The total weight of this Kalmar PT122 is 2500 kg and the dimensions are -.

Furthermore, this PT122 is equipped with Air Brakes, Tow Bar. The Kalmar Truck also has CE + EPA marking.

Do you want more

information or do you want to try the Kalmar PT122 at our yard? Please let us know.