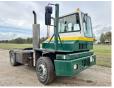

## Kalmar PT122

#### Algemeen

??? PT122

????????????? Veldhoven, Netherlands

1st registration 30-06-2004

Dutch vehicle

???????

Certificaat CE + EPAChassis nummer 5861

Available at Boss

Machinery! This Kalmar PT122 Truck from 2004 has an engine power of - kW and has 0 kilometres on the clock. Always worked in The

Netherlands. The total weight of this Kalmar PT122 is 2500 kg and the dimensions are -.