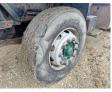

Machinery! This Kalmar PT122 Truck from 2004 has an engine power of - kW and has 0 kilometres on the clock. Always worked in The

Netherlands. The total weight of this Kalmar PT122 is 2500 kg and the dimensions are -.

Furthermore, this PT122 is equipped with Air Brakes, Tow Bar. The Kalmar Truck also has CE + EPA marking.

Do you want more

information or do you want to try the Kalmar PT122 at our yard? Please let us know.