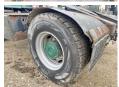

Machinery! This Kalmar PT122 Truck from 2004 has an engine power of - kW and has 0 kilometres on the clock. Always worked in The

Netherlands. The total weight of this Kalmar PT122 is 2500 kg and the dimensions are -.

Furthermore, this PT122 is equipped with Air Brakes, Tow Bar. The Kalmar Truck also has CE + EPA marking.

Do you want more

information or do you want to try the Kalmar PT122 at our yard? Please let us know.