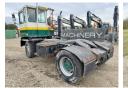

Machinery! This Kalmar PT122 Truck from 2004 has an engine power of - kW and has 0 kilometres on the clock. Always worked in The

Netherlands. The total weight of this Kalmar PT122 is 2500 kg and the dimensions are -.

Furthermore, this PT122 is equipped with Air Brakes, Tow Bar. The Kalmar Truck also has CE + EPA marking.

Do you want more

information or do you want to try the Kalmar PT122 at our yard? Please let us know.