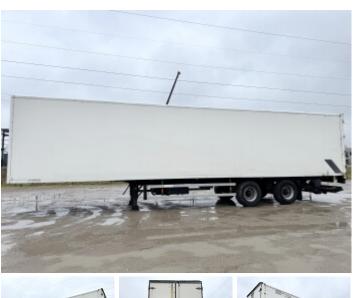

#### Algemeen

??? DRO-12-20

??????????? Veldhoven, Netherlands

Dutch vehicle

???????

Chassis nummer XL2000010002637

Available at Boss Machinery! This

Groenewegen DRO-12-20 Trailer from 2001 has an engine power of - kW and counts 0 operational hours. Always worked in The Netherlands. The total weight

of this Groenewegen DRO-12-20 is 9100 kg and the dimensions are 14.00 x 2.55 x 4.00. Furthermore, this

DRO-12-20 is equipped with . Do you want more information or do you want to try the Groenewegen DRO-12-20 at our yard? Please let