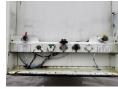

#### Algemeen

??? DRO-12-20

??????????? Veldhoven, Netherlands

Dutch vehicle

???????

Chassis nummer XL2000010002637

Available at Boss Machinery! This

Groenewegen DRO-12-20 Trailer from 2001 has an engine power of - kW and counts 0 operational hours. Always worked in The Netherlands. The total weight

of this Groenewegen DRO-12-20 is 9100 kg and the dimensions are 14.00 x 2.55 x 4.00. Furthermore, this

DRO-12-20 is equipped with . Do you want more information or do you want to try the Groenewegen DRO-12-20 at our yard? Please let