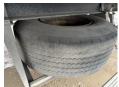

12- 20**

# BUSS MACHINERY



??????? **2001 BC000268** 

#### Algemeen

??? DRO-12-20

??????????? Veldhoven, Netherlands

Dutch vehicle

???????

Chassis nummer XL2000010002637

Available at Boss Machinery! This

Groenewegen DRO-12-20 Trailer from 2001 has an engine power of - kW and counts 0 operational hours. Always worked in The Netherlands. The total weight

of this Groenewegen DRO-12-20 is 9100 kg and the dimensions are 14.00 x 2.55 x 4.00. Furthermore, this

DRO-12-20 is equipped with . Do you want more information or do you want to try the Groenewegen DRO-12-20 at our yard? Please let

us know.

### Maten / Gewichten

????? 9100 GVW 32000

??????? ?\*?\* ? 14.00 x 2.55 x 4.00

# Banden / Rupsen

Spare tire

 30%
 30%
 385/65R22.5

 30%
 30%
 385/65R22.5