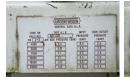

### Maten / Gewichten

????? 9100 GVW 32000

??????? ?\*?\* ? 14.00 x 2.55 x 4.00