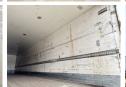

of this Groenewegen DRO-12-20 is 9100 kg and the dimensions are 14.00 x 2.55 x 4.00. Furthermore, this

DRO-12-20 is equipped with . Do you want more information or do you want to try the Groenewegen DRO-12-20 at our yard? Please let