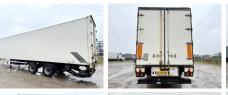

#### Algemeen

??? DRO-12-20

??????????? Veldhoven, Netherlands

Dutch vehicle

???????

Chassis nummer XL2000010002637

Available at Boss Machinery! This

Groenewegen DRO-12-20 Trailer from 2001 has an engine power of - kW and counts 0 operational hours. Always worked in The Netherlands. The total weight

of this Groenewegen DRO-12-20 is 9100 kg and the dimensions are 14.00 x 2.55 x 4.00. Furthermore, this

DRO-12-20 is equipped with . Do you want more information or do you want to try the Groenewegen DRO-12-20 at our yard? Please let