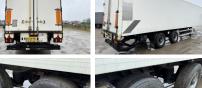

#### Algemeen

??? DRO-12-20

??????????? Veldhoven, Netherlands

Dutch vehicle

???????

Chassis nummer XL2000010002637

Available at Boss Machinery! This

Groenewegen DRO-12-20 Trailer from 2001 has an engine power of - kW and counts 0 operational hours. Always worked in The Netherlands. The total weight

of this Groenewegen DRO-12-20 is 9100 kg and the dimensions are 14.00 x 2.55 x 4.00. Furthermore, this

DRO-12-20 is equipped with . Do you want more information or do you want to try the Groenewegen DRO-12-20 at our yard? Please let

# Banden / Rupsen

Spare tire

 30%
 30%
 385/65R22.5

 30%
 30%
 385/65R22.5