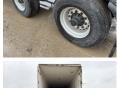

**GROENEWEGEN DRO-12- 20**

# BUSS MACHINERY



??????? **2001 BC000268** 

#### Algemeen

??? DRO-12-20

??????????? Veldhoven, Netherlands

Dutch vehicle

???????

Chassis nummer XL2000010002637

Available at Boss Machinery! This

Groenewegen DRO-12-20 Trailer from 2001 has an engine power of - kW and counts 0 operational hours. Always worked in The Netherlands. The total weight

of this Groenewegen DRO-12-20 is 9100 kg and the dimensions are 14.00 x 2.55 x 4.00. Furthermore, this

DRO-12-20 is equipped with . Do you want more information or do you want to try the Groenewegen DRO-12-20 at our yard? Please let

us know.

### Maten / Gewichten

????? 9100 GVW 32000

??????? ?\*?\* ? 14.00 x 2.55 x 4.00

# Banden / Rupsen

Spare tire

 30%
 30%
 385/65R22.5

 30%
 30%
 385/65R22.5