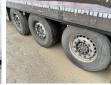

## Banden / Rupsen

 40%
 40%
 385/65R22.5

 40%
 40%
 385/65R22.5

 40%
 40%
 385/65R22.5