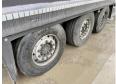

## Banden / Rupsen

 40%
 40%
 385/65R22.5

 40%
 40%
 385/65R22.5

 40%
 40%
 385/65R22.5