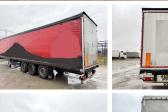

## Schmitz Cargobull SCB\*S3T Dranktrailer

**€** 5.300???????????

??????? **2013 BC000265** 

## **Algemeen**

???????

??? SCB\*S3T Speed Curtain Dranktrailer

??????????? Veldhoven, Netherlands

Dutch vehicle

Available at Boss Machinery! This Schmitz Cargobull SCB\*S3T Speed Curtain Dranktrailer Trailer from 2013 has an engine power of - kW and counts 0 operational hours. Always worked in The Netherlands. The total weight of this Schmitz Cargobull SCB\*S3T Speed Curtain Dranktrailer is 6918 kg and the dimensions are 14.00 x 2.55 x 4.00. Furthermore, this SCB\*S3T Speed Curtain Dranktrailer is equipped with . Do you want more information or do you want to try the Schmitz Cargobull SCB\*S3T Speed Curtain Dranktrailer at our yard? Please let us know.