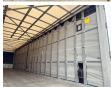

## **Algemeen**

???????

??? SCB\*S3T Speed Curtain Dranktrailer

??????????? Veldhoven, Netherlands

Dutch vehicle

Available at Boss Machinery! This Schmitz Cargobull SCB\*S3T Speed Curtain Dranktrailer Trailer from 2013 has an engine power of - kW and counts 0 operational hours. Always worked in The Netherlands. The total weight of this Schmitz Cargobull SCB\*S3T Speed Curtain Dranktrailer is 6918 kg and the dimensions are 14.00 x 2.55 x 4.00. Furthermore, this SCB\*S3T Speed Curtain Dranktrailer is equipped with . Do you want more information or do you want to try the Schmitz Cargobull SCB\*S3T Speed Curtain Dranktrailer at our yard? Please let us know.

????? 6918 ????????????????????? 39000

Extra dimensions: Inside: 13.55 x 2.48 x 2.73

??????? ?\*?\* ? 14.00 x 2.55 x 4.00