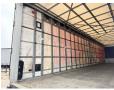

## **Algemeen**

???????

??? SCB\*S3T Speed Curtain Dranktrailer

??????????? Veldhoven, Netherlands

Dutch vehicle

Available at Boss Machinery! This Schmitz Cargobull SCB\*S3T Speed Curtain Dranktrailer Trailer from 2013 has an engine power of - kW and counts 0 operational hours. Always worked in The Netherlands. The total weight of this Schmitz Cargobull SCB\*S3T Speed Curtain Dranktrailer is 6918 kg and the dimensions are 14.00 x 2.55 x 4.00. Furthermore, this SCB\*S3T Speed Curtain Dranktrailer is equipped with . Do you want more information or do you want to try the Schmitz Cargobull SCB\*S3T Speed Curtain Dranktrailer at our yard? Please let us know.

????? 6918 ????????????????????? 39000

Extra dimensions: Inside: 13.55 x 2.48 x 2.73

??????? ?\*?\* ? 14.00 x 2.55 x 4.00