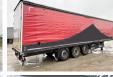

## **Algemeen**

???????

??? SCB\*S3T Speed Curtain Dranktrailer

??????????? Veldhoven, Netherlands

Dutch vehicle

Available at Boss Machinery! This Schmitz Cargobull SCB\*S3T Speed Curtain Dranktrailer Trailer from 2013 has an engine power of - kW and counts 0 operational hours. Always worked in The Netherlands. The total weight of this Schmitz Cargobull SCB\*S3T Speed Curtain Dranktrailer is 6918 kg and the dimensions are 14.00 x 2.55 x 4.00. Furthermore, this SCB\*S3T Speed Curtain Dranktrailer is equipped with . Do you want more information or do you want to try the Schmitz Cargobull SCB\*S3T Speed Curtain Dranktrailer at our yard? Please let us know.