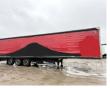

## **Algemeen**

???????

??? SCB\*S3T Speed Curtain Dranktrailer

??????????? Veldhoven, Netherlands

Dutch vehicle

Available at Boss Machinery! This Schmitz Cargobull SCB\*S3T Speed Curtain Dranktrailer Trailer from 2013 has an engine power of - kW and counts 0 operational hours. Always worked in The Netherlands. The total weight of this Schmitz Cargobull SCB\*S3T Speed Curtain Dranktrailer is 6918 kg and the dimensions are 14.00 x 2.55 x 4.00. Furthermore, this SCB\*S3T Speed Curtain Dranktrailer is equipped with . Do you want more information or do you want to try the Schmitz Cargobull SCB\*S3T Speed Curtain Dranktrailer at our yard? Please let us know.