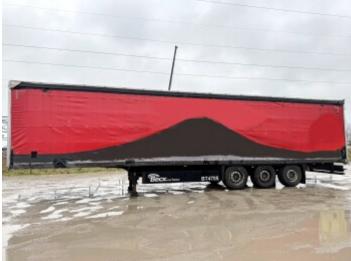

## Schmitz Cargobull SCB\*S3T Dranktrailer

**€** 5.300???????????

??????? **2013 BC000265** 

## **Algemeen**

???????

??? SCB\*S3T Speed Curtain Dranktrailer

??????????? Veldhoven, Netherlands

Dutch vehicle

Available at Boss Machinery! This Schmitz Cargobull SCB\*S3T Speed Curtain Dranktrailer Trailer from 2013 has an engine power of - kW and counts 0 operational hours. Always worked in The Netherlands. The total weight of this Schmitz Cargobull SCB\*S3T Speed Curtain Dranktrailer is 6918 kg and the dimensions are 14.00 x 2.55 x 4.00. Furthermore, this SCB\*S3T Speed Curtain Dranktrailer is equipped with . Do you want more information or do you want to try the Schmitz Cargobull SCB\*S3T Speed Curtain Dranktrailer at our yard? Please let us know.