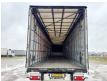

## **Algemeen**

???????

??? SCB\*S3T Speed Curtain Dranktrailer

??????????? Veldhoven, Netherlands

Dutch vehicle

Available at Boss Machinery! This Schmitz Cargobull SCB\*S3T Speed Curtain Dranktrailer Trailer from 2013 has an engine power of - kW and counts 0 operational hours. Always worked in The Netherlands. The total weight of this Schmitz Cargobull SCB\*S3T Speed Curtain Dranktrailer is 6918 kg and the dimensions are 14.00 x 2.55 x 4.00. Furthermore, this SCB\*S3T Speed Curtain Dranktrailer is equipped with . Do you want more information or do you want to try the Schmitz Cargobull SCB\*S3T Speed Curtain Dranktrailer at our yard? Please let us know.