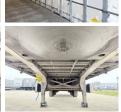

#### **Algemeen**

??? SCB\*S3T Speed Curtain

Dranktrailer

??????????? Veldhoven, Netherlands

Dutch vehicle

???????

Available at Boss Machinery! This Schmitz Cargobull SCB\*S3T Speed Curtain Dranktrailer Trailer from 2013 has an engine power of - kW and counts 0 operational hours. Always worked in The Netherlands. The total weight of this Schmitz Cargobull SCB\*S3' Speed Curtain Dranktrailer in

The total weight of this Schmitz Cargobull SCB\*S3T Speed Curtain Dranktrailer is 6918 kg and the dimensions are 14.00 x 2.55 x 4.00. Furthermore, this SCB\*S3T Speed Curtain Dranktrailer is equipped with . Do you want more information or do you want to try the Schmitz Cargobull SCB\*S3T Speed