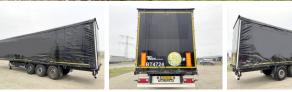

#### **Algemeen**

??? SCB\*S3T Speed Curtain

Dranktrailer

??????????? Veldhoven, Netherlands

Dutch vehicle

???????

Available at Boss Machinery! This Schmitz Cargobull SCB\*S3T Speed Curtain Dranktrailer Trailer from 2013 has an engine power of - kW and counts 0 operational hours. Always worked in The Netherlands. The total weight of this Schmitz Cargobull SCB\*S3' Speed Curtain Dranktrailer in

The total weight of this Schmitz Cargobull SCB\*S3T Speed Curtain Dranktrailer is 6918 kg and the dimensions are 14.00 x 2.55 x 4.00. Furthermore, this SCB\*S3T Speed Curtain Dranktrailer is equipped with . Do you want more information or do you want to try the Schmitz Cargobull SCB\*S3T Speed