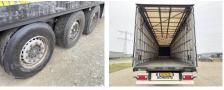

## Banden / Rupsen

 40%
 40%
 385/65R22.5

 40%
 40%
 385/65R22.5

 40%
 40%
 385/65R22.5