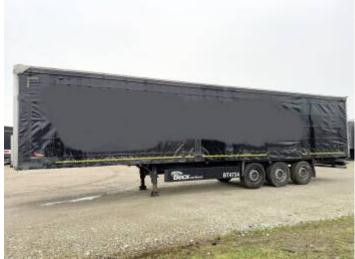

#### **Algemeen**

??? SCB\*S3T Speed Curtain

Dranktrailer

??????????? Veldhoven, Netherlands

Dutch vehicle

???????

Available at Boss Machinery! This Schmitz Cargobull SCB\*S3T Speed Curtain Dranktrailer Trailer from 2013 has an engine power of - kW and counts 0 operational hours. Always worked in The Netherlands. The total weight of this Schmitz Cargobull SCB\*S3' Speed Curtain Dranktrailer in

The total weight of this Schmitz Cargobull SCB\*S3T Speed Curtain Dranktrailer is 6918 kg and the dimensions are 14.00 x 2.55 x 4.00. Furthermore, this SCB\*S3T Speed Curtain Dranktrailer is equipped with . Do you want more information or do you want to try the Schmitz Cargobull SCB\*S3T Speed