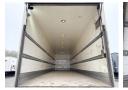

#### **Algemeen**

???

Chassis nummer

???????

SD33WHVA City Trailer ????????????? Veldhoven, Netherlands Dutch vehicle

VK1SD33WHVA500044

Available at Boss Machinery! This Samro SD33WHVA City Trailer Trailer from 2005 has an engine power of - kW and counts 0 operational hours. Always worked in The Netherlands. The total weight of this Samro SD33WHVA City Trailer is 9240 kg and the dimensions are 12.5 x 2.55 x 4.00. Furthermore, this SD33WHVA City Trailer is equipped with . Do you want more information or do you want to try the Samro SD33WHVA City Trailer at our yard? Please let us know.