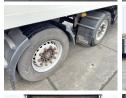

?

#### **Algemeen**

???

Chassis nummer

???????

SD33WHVA City Trailer ????????????? Veldhoven, Netherlands Dutch vehicle

VK1SD33WHVA500044

Available at Boss Machinery! This Samro SD33WHVA City Trailer Trailer from 2005 has an engine power of - kW and counts 0 operational hours. Always worked in The Netherlands. The total weight of this Samro SD33WHVA City Trailer is 9240 kg and the dimensions are 12.5 x 2.55 x 4.00. Furthermore, this SD33WHVA City Trailer is equipped with . Do you want more information or do you want to try the Samro SD33WHVA City Trailer at our yard? Please let us know.

### Maten / Gewichten

**GVW** 30000 ????????? ?????????????? 20760 9240

??????? ?\*?\* ? 12.5 x 2.55 x 4.00

## **Banden / Rupsen**

Spare tire

40% 40% 385/55R22.5 40% 40% 385/55R22.5