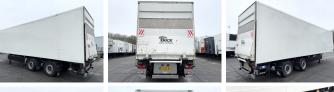

#### **Algemeen**

???

Chassis nummer

???????

SD33WHVA City Trailer ????????????? Veldhoven, Netherlands Dutch vehicle

VK1SD33WHVA500044

Available at Boss Machinery! This Samro SD33WHVA City Trailer Trailer from 2005 has an engine power of - kW and counts 0 operational hours. Always worked in The Netherlands. The total weight of this Samro SD33WHVA City Trailer is 9240 kg and the dimensions are 12.5 x 2.55 x 4.00. Furthermore, this SD33WHVA City Trailer is equipped with . Do you want more information or do you want to try the Samro SD33WHVA City Trailer at our yard? Please let us know.