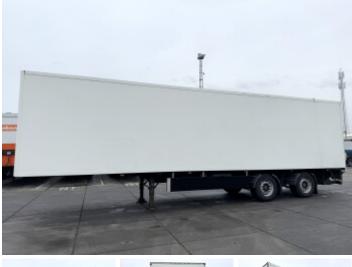

#### **Algemeen**

???

Chassis nummer

???????

SD33WHVA City Trailer ????????????? Veldhoven, Netherlands Dutch vehicle

VK1SD33WHVA500044

Available at Boss Machinery! This Samro SD33WHVA City Trailer Trailer from 2005 has an engine power of - kW and counts 0 operational hours. Always worked in The Netherlands. The total weight of this Samro SD33WHVA City Trailer is 9240 kg and the dimensions are 12.5 x 2.55 x 4.00. Furthermore, this SD33WHVA City Trailer is equipped with . Do you want more information or do you want to try the Samro SD33WHVA City Trailer at our yard? Please let us know.