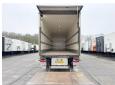

#### **Algemeen**

???

Chassis nummer

???????

SD33WHVA City Trailer ????????????? Veldhoven, Netherlands Dutch vehicle

VK1SD33WHVA500044

Available at Boss Machinery! This Samro SD33WHVA City Trailer Trailer from 2005 has an engine power of - kW and counts 0 operational hours. Always worked in The Netherlands. The total weight of this Samro SD33WHVA City Trailer is 9240 kg and the dimensions are 12.5 x 2.55 x 4.00. Furthermore, this SD33WHVA City Trailer is equipped with . Do you want more information or do you want to try the Samro SD33WHVA City Trailer at our yard? Please let us know.

### Maten / Gewichten

**GVW** 30000 ????????? ?????????????? 20760 9240

??????? ?\*?\* ? 12.5 x 2.55 x 4.00