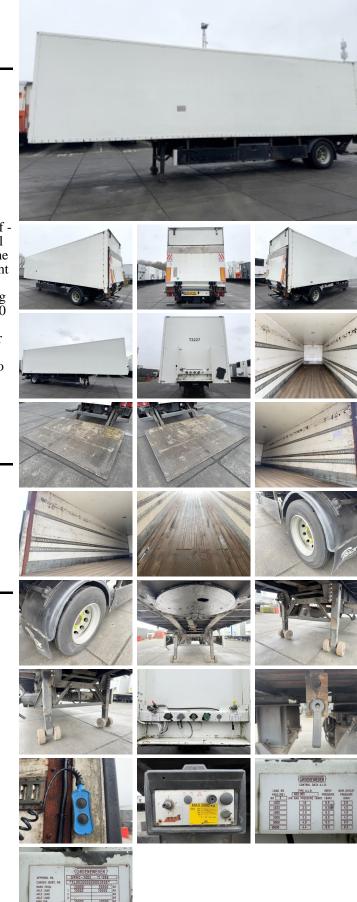

# GROENEWEGEN DRO-10-10 City Trailer

 2000 BC000251

### Algemeen

????????????????????Dutch vehicleChassis nummer

DRO-10-10 City Trailer Veldhoven, Netherlands

XL9620000X0002698 Available at Boss Machinery! This Groenewegen DRO-10-10 City Trailer Trailer from 2000 has an engine power of kW and counts 0 operational hours. Always worked in The Netherlands. The total weight of this Groenewegen DRO-10-10 City Trailer is 6860 kg and the dimensions are 10.50x 2.55 x 4.00 . Furthermore, this DRO-10-10 City Trailer is equipped with . Do you want more information or do you want to try the Groenewegen DRO-10-10 City Trailer at our yard? Please let us know.