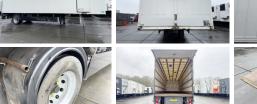

### **Algemeen**

???

?????????????

Dutch vehicle

Chassis nummer

???????

Flo-12-10-10K1 City Trailer Veldhoven, Netherlands

XLT0000000W020100

Available at Boss Machinery! This Floor Flo-12-10-10K1 City Trailer Trailer from 2000 has an engine power of - kW and counts 0 operational hours. Always worked in The Netherlands. The total weight

of this Floor Flo-12-10-10K1 City Trailer is 6660 kg and the dimensions are 10.50 x 2.55 x 4.00. Furthermore, this Flo-12-10-10K1 City Trailer is equipped with. Do you want more information or do you want to try the Floor Flo-12-10-10K1 City Trailer at our yard? Please let us know.

### Maten / Gewichten

**GVW** 22000 ????? 6660 ????????? ?????????????? 15340

??????? ?\*?\* ? 10.50 x 2.55 x 4.00

## **Banden / Rupsen**

40% 40% 275/70R22.5