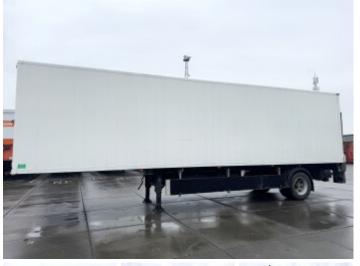

Available at Boss Machinery! This Floor Flo-12-10-10K1 City Trailer Trailer from 2000 has an engine power of - kW and counts 0 operational hours. Always worked in The Netherlands. The total weight

of this Floor Flo-12-10-10K1 City Trailer is 6660 kg and the dimensions are 10.50 x 2.55 x 4.00. Furthermore, this Flo-12-10-10K1 City Trailer is equipped with. Do you want more information or do you want to try the Floor Flo-12-10-10K1 City Trailer at our yard? Please let us know.

### Maten / Gewichten

**GVW** 22000 ????? 6660 ????????? ?????????????? 15340

??????? ?\*?\* ? 10.50 x 2.55 x 4.00