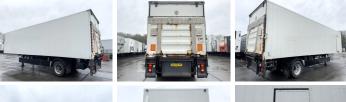

Available at Boss Machinery! This Floor Flo-12-10-10K1 City Trailer Trailer from 2000 has an engine power of - kW and counts 0 operational hours. Always worked in The Netherlands. The total weight

of this Floor Flo-12-10-10K1 City Trailer is 6660 kg and the dimensions are 10.50 x 2.55 x 4.00. Furthermore, this Flo-12-10-10K1 City Trailer is equipped with. Do you want more information or do you want to try the Floor Flo-12-10-10K1 City Trailer at our yard? Please let us know.

### Maten / Gewichten

**GVW** 22000 ????? 6660 ????????? ?????????????? 15340

??????? ?\*?\* ? 10.50 x 2.55 x 4.00