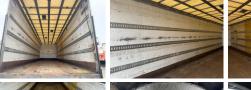

#### Floor

Available at Boss Machinery! This Floor Flo-12-10-10K1 City Trailer Trailer from 2000 has an engine power of - kW and counts 0 operational hours. Always worked in The Netherlands. The total weight

of this Floor Flo-12-10-10K1 City Trailer is 6660 kg and the dimensions are 10.50 x 2.55 x 4.00. Furthermore, this Flo-12-10-10K1 City Trailer is equipped with. Do you want more information or do you want to try the Floor Flo-12-10-10K1 City Trailer at our yard? Please let us know.