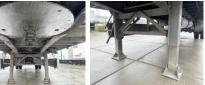

Available at Boss Machinery! This Floor Flo-12-10-10K1 City Trailer Trailer from 2000 has an engine power of - kW and counts 0 operational hours. Always worked in The Netherlands. The total weight

of this Floor Flo-12-10-10K1 City Trailer is 6660 kg and the dimensions are 10.50 x 2.55 x 4.00. Furthermore, this Flo-12-10-10K1 City Trailer is equipped with. Do you want more information or do you want to try the Floor Flo-12-10-10K1 City Trailer at our yard? Please let us know.