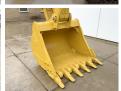

# Caterpillar 325CL (NEW BOOM/STICK/BUCKET)

BOOM/STICK/BUCKET) Excavator from 2004 has an engine power of 128 kW and counts 9478 operational hours. The total weight of this Caterpillar 325CL (NEW BOOM/STICK/BUCKET) is 28400 kg and the dimensions