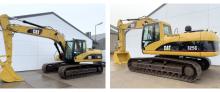

# Caterpillar 325CL (NEW BOOM/STICK/BUCKET)

BOOM/STICK/BUCKET) Excavator from 2004 has an engine power of 128 kW and counts 9478 operational hours. The total weight of this Caterpillar 325CL (NEW BOOM/STICK/BUCKET) is 28400 kg and the dimensions

are 9.60 x 3.30 x 3.23. Furthermore, this 325CL

(NEW

BOOM/STICK/BUCKET) is equipped with Climate Control, ??????, Air Suspension Seat, ???????? ???, ????????? ????????. The Caterpillar Excavator also has a CE + EPA marking. Do you want more information or do you want to try the Caterpillar 325CL (NEW BOOM/STICK/BUCKET) at our yard? Please let us know.