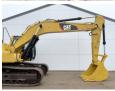

# Caterpillar 325CL (NEW BOOM/STICK/BUCKET)

BOOM/STICK/BUCKET) Excavator from 2004 has an engine power of 128 kW and counts 9478 operational hours. The total weight of this Caterpillar 325CL (NEW BOOM/STICK/BUCKET) is 28400 kg and the dimensions