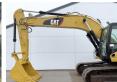

# Caterpillar 325CL (NEW BOOM/STICK/BUCKET)

BOOM/STICK/BUCKET) Excavator from 2004 has an engine power of 128 kW and counts 9478 operational hours. The total weight of this Caterpillar 325CL (NEW BOOM/STICK/BUCKET) is 28400 kg and the dimensions