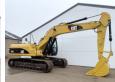

# Caterpillar 325CL (NEW BOOM/STICK/BUCKET)

BOOM/STICK/BUCKET) Excavator from 2004 has an engine power of 128 kW and counts 9478 operational hours. The total weight of this Caterpillar 325CL (NEW BOOM/STICK/BUCKET) is 28400 kg and the dimensions