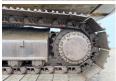

BOOM/STICK/BUCKET) Excavator from 2004 has an engine power of 128 kW and counts 9478 operational hours. The total weight of this Caterpillar 325CL (NEW BOOM/STICK/BUCKET) is 28400 kg and the dimensions

are 9.60 x 3.30 x 3.23. Furthermore, this 325CL

(NEW

BOOM/STICK/BUCKET) is equipped with Climate Control, ??????, Air Suspension Seat, ???????? ???, ????????? ????????. The Caterpillar Excavator also has a CE + EPA marking. Do you want more information or do you want to try the Caterpillar 325CL (NEW BOOM/STICK/BUCKET) at our yard? Please let us know.

#### **Maten / Gewichten**

????? 28400

??????? ?\*?\* ? 9.60 x 3.30 x 3.23

#### **Motor informatie**

????? ?? ???????? Caterpillar 3126 Engine model ????????

Turbo

???????? ? kW 128

### Banden / Rupsen













































## **Opties**

Climate Control ???????
Air Suspension Seat ??????? ???