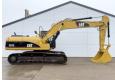

# Caterpillar 325CL (NEW BOOM/STICK/BUCKET)

BOOM/STICK/BUCKET) Excavator from 2004 has an engine power of 128 kW and counts 9478 operational hours. The total weight of this Caterpillar 325CL (NEW BOOM/STICK/BUCKET) is 28400 kg and the dimensions