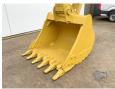

# Caterpillar 325CL (NEW BOOM/STICK/BUCKET)

BOOM/STICK/BUCKET) Excavator from 2004 has an engine power of 128 kW and counts 9478 operational hours. The total weight of this Caterpillar 325CL (NEW BOOM/STICK/BUCKET) is 28400 kg and the dimensions