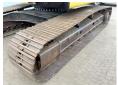

EW

BOOM/STICK/BUCKET) Excavator from 2004 has an engine power of 128 kW and counts 9478 operational hours. The total weight of this Caterpillar 325CL (NEW BOOM/STICK/BUCKET) is 28400 kg and the dimensions

are 9.60 x 3.30 x 3.23. Furthermore, this 325CL

(NEW

BOOM/STICK/BUCKET) is equipped with Climate Control, ??????, Air Suspension Seat, ???????? ???, ????????? ????????. The Caterpillar Excavator also has a CE + EPA marking. Do you want more information or do you want to try the Caterpillar 325CL (NEW BOOM/STICK/BUCKET) at our yard? Please let us know.

#### **Maten / Gewichten**

????? 28400

??????? ?\*?\* ? 9.60 x 3.30 x 3.23

#### **Motor informatie**

????? ?? ???????? Caterpillar 3126 Engine model ????????

Turbo

???????? ? kW 128

### Banden / Rupsen













































## **Opties**

Climate Control ???????
Air Suspension Seat ??????? ???