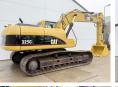

# Caterpillar 325CL (NEW BOOM/STICK/BUCKET)

BOOM/STICK/BUCKET) Excavator from 2004 has an engine power of 128 kW and counts 9478 operational hours. The total weight of this Caterpillar 325CL (NEW BOOM/STICK/BUCKET) is 28400 kg and the dimensions

are 9.60 x 3.30 x 3.23. Furthermore, this 325CL

(NEW

BOOM/STICK/BUCKET) is equipped with Climate Control, ??????, Air Suspension Seat, ???????? ???, ????????? ????????. The Caterpillar Excavator also has a CE + EPA marking. Do you want more information or do you want to try the Caterpillar 325CL (NEW BOOM/STICK/BUCKET) at our yard? Please let us know.