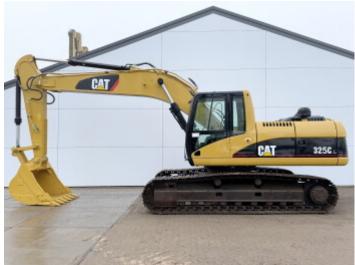

# Caterpillar 325CL (NEW BOOM/STICK/BUCKET)

BOOM/STICK/BUCKET) Excavator from 2004 has an engine power of 128 kW and counts 9478 operational hours. The total weight of this Caterpillar 325CL (NEW BOOM/STICK/BUCKET) is 28400 kg and the dimensions

are 9.60 x 3.30 x 3.23. Furthermore, this 325CL

(NEW

BOOM/STICK/BUCKET) is equipped with Climate Control, ??????, Air Suspension Seat, ???????? ???, ????????? ????????. The Caterpillar Excavator also has a CE + EPA marking. Do you want more information or do you want to try the Caterpillar 325CL (NEW BOOM/STICK/BUCKET) at our yard? Please let us know.