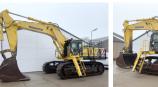

Machinery! This Komatsu PC700LC-8EO Excavator from 2015 has an engine power of 320 kW and counts 15518 operational hours. The total weight of this Komatsu PC700LC-8EO is 66330 kg and the dimensions are 11.98 x 4.48 x 4.78. Furthermore, this PC700LC-8EO is