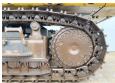

### Banden / Rupsen

 ????? ??????
 70

 ?????%
 70

 ?????%
 80

 ?????? ?? ???????
 61 cm