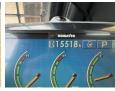

## **€** 109.000???????????

??????? ?????????? ????? 2015 BM006404 15.518

Machinery! This Komatsu PC700LC-8EO Excavator from 2015 has an engine power of 320 kW and counts 15518 operational hours. The total weight of this Komatsu PC700LC-8EO is 66330 kg and the dimensions are 11.98 x 4.48 x 4.78. Furthermore, this PC700LC-8EO is