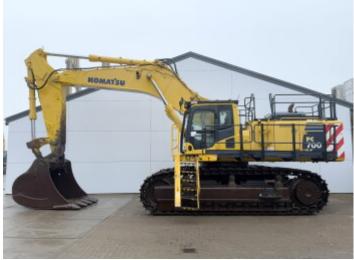

# Komatsu PC700LC-8E0

Machinery! This Komatsu PC700LC-8EO Excavator from 2015 has an engine power of 320 kW and counts 15518 operational hours. The total weight of this Komatsu PC700LC-8EO is 66330 kg and the dimensions are 11.98 x 4.48 x 4.78. Furthermore, this PC700LC-8EO is