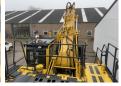

Machinery! This Komatsu PC700LC-8EO Excavator from 2015 has an engine power of 320 kW and counts 15518 operational hours. The total weight of this Komatsu PC700LC-8EO is 66330 kg and the dimensions are 11.98 x 4.48 x 4.78. Furthermore, this PC700LC-8EO is