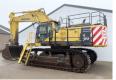

Machinery! This Komatsu PC700LC-8EO Excavator from 2015 has an engine power of 320 kW and counts 15518 operational hours. The total weight of this Komatsu PC700LC-8EO is 66330 kg and the dimensions are 11.98 x 4.48 x 4.78. Furthermore, this PC700LC-8EO is