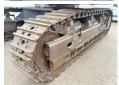

### Banden / Rupsen

 ????? ??????
 70

 ?????%
 70

 ?????%
 80

 ?????? ?? ???????
 61 cm