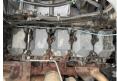

### Banden / Rupsen

 ????? ??????
 70

 ?????%
 70

 ?????%
 80

 ?????? ?? ???????
 61 cm