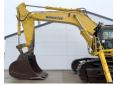

Machinery! This Komatsu PC700LC-8EO Excavator from 2015 has an engine power of 320 kW and counts 15518 operational hours. The total weight of this Komatsu PC700LC-8EO is 66330 kg and the dimensions are 11.98 x 4.48 x 4.78. Furthermore, this PC700LC-8EO is

### Maten / Gewichten

??????? ?\*?\* ? 11.98 x 4.48 x 4.78

????? 66330