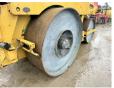

#### **Algemeen**

??? HW90/10

??????????? Veldhoven, Netherlands

Dutch vehicle

???????

Available at Boss Machinery! This Hamm HW90/10 Roller from 1991 has an engine power of 60 kW and counts 9584 operational hours. Always worked in The Netherlands. The total weight of this Hamm HW90/10 is 10000 kg

Hamm HW90/10 is 10000 kg and the dimensions are 5.00 x 2.10 x 3.30. Furthermore, this HW90/10 is equipped with.

Do you want more

information or do you want to try the Hamm HW90/10 at our yard? Please let us know.