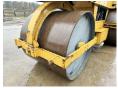

#### **Algemeen**

??? HW90/10

??????????? Veldhoven, Netherlands

Dutch vehicle

???????

Available at Boss Machinery! This Hamm HW90/10 Roller from 1991 has an engine power of 60 kW and counts 9584 operational hours. Always worked in The Netherlands. The total weight of this Hamm HW90/10 is 10000 kg

Hamm HW90/10 is 10000 kg and the dimensions are 5.00 x 2.10 x 3.30. Furthermore, this HW90/10 is equipped with.

Do you want more

information or do you want to try the Hamm HW90/10 at our yard? Please let us know.