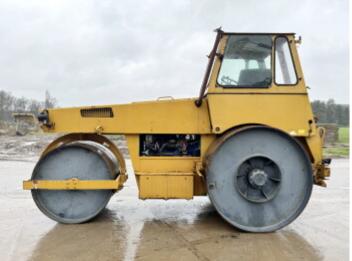

#### **Algemeen**

??? HW90/10

??????????? Veldhoven, Netherlands

Dutch vehicle

???????

Available at Boss Machinery! This Hamm HW90/10 Roller from 1991 has an engine power of 60 kW and counts 9584 operational hours. Always worked in The Netherlands. The total weight of this Hamm HW90/10 is 10000 kg

Hamm HW90/10 is 10000 kg and the dimensions are 5.00 x 2.10 x 3.30. Furthermore, this HW90/10 is equipped with.

Do you want more

information or do you want to try the Hamm HW90/10 at our yard? Please let us know.