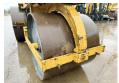

#### **Algemeen**

??? HW90/10

??????????? Veldhoven, Netherlands

Dutch vehicle

???????

Available at Boss Machinery! This Hamm HW90/10 Roller from 1991 has an engine power of 60 kW and counts 9584 operational hours. Always worked in The Netherlands. The total weight of this Hamm HW90/10 is 10000 kg

Hamm HW90/10 is 10000 kg and the dimensions are 5.00 x 2.10 x 3.30. Furthermore, this HW90/10 is equipped with.

Do you want more

information or do you want to try the Hamm HW90/10 at our yard? Please let us know.