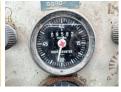

# € 6.500???????????

?????? 1991 ???????? ????? BC000190 ?????? 9.584

#### **Algemeen**

??? HW90/10

??????????? Veldhoven, Netherlands

Dutch vehicle

???????

Available at Boss Machinery! This Hamm HW90/10 Roller from 1991 has an engine power of 60 kW and counts 9584 operational hours. Always worked in The Netherlands. The total weight of this Hamm HW90/10 is 10000 kg