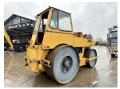

#### **Algemeen**

??? HW90/10

??????????? Veldhoven, Netherlands

Dutch vehicle

???????

Available at Boss Machinery! This Hamm HW90/10 Roller from 1991 has an engine power of 60 kW and counts 9584 operational hours. Always worked in The Netherlands. The total weight of this Hamm HW90/10 is 10000 kg

Hamm HW90/10 is 10000 kg and the dimensions are 5.00 x 2.10 x 3.30. Furthermore, this HW90/10 is equipped with.

Do you want more

information or do you want to try the Hamm HW90/10 at our yard? Please let us know.