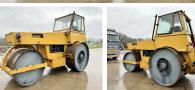

#### **Algemeen**

??? HW90/10

??????????? Veldhoven, Netherlands

Dutch vehicle

???????

Available at Boss Machinery! This Hamm HW90/10 Roller from 1991 has an engine power of 60 kW and counts 9584 operational hours. Always worked in The Netherlands. The total weight of this Hamm HW90/10 is 10000 kg

Hamm HW90/10 is 10000 kg and the dimensions are 5.00 x 2.10 x 3.30. Furthermore, this HW90/10 is equipped with.

Do you want more

information or do you want to try the Hamm HW90/10 at our yard? Please let us know.