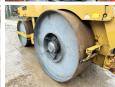

#### **Algemeen**

??? HW90/10

??????????? Veldhoven, Netherlands

Dutch vehicle

???????

Available at Boss Machinery! This Hamm HW90/10 Roller from 1991 has an engine power of 60 kW and counts 9584 operational hours. Always worked in The Netherlands. The total weight of this Hamm HW90/10 is 10000 kg

Hamm HW90/10 is 10000 kg and the dimensions are 5.00 x 2.10 x 3.30. Furthermore, this HW90/10 is equipped with.

Do you want more

information or do you want to try the Hamm HW90/10 at our yard? Please let us know.