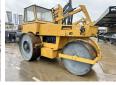

#### **Algemeen**

??? HW90/10

??????????? Veldhoven, Netherlands

Dutch vehicle

???????

Available at Boss Machinery! This Hamm HW90/10 Roller from 1991 has an engine power of 60 kW and counts 9584 operational hours. Always worked in The Netherlands. The total weight of this Hamm HW90/10 is 10000 kg

Hamm HW90/10 is 10000 kg and the dimensions are 5.00 x 2.10 x 3.30. Furthermore, this HW90/10 is equipped with.

Do you want more

information or do you want to try the Hamm HW90/10 at our yard? Please let us know.