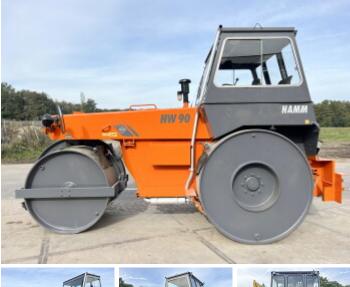

# **Hamm HW90/10**

## Algemeen

???????

??? HW90/10

?????????? Veldhoven, Netherlands

Dutch vehicle
Certificaat
CE
Chassis nummer
042986

Chassis nummer 0429865
Available at Boss

Machinery! This Hamm HW90/10 Roller from 1986 has an engine power of - kW and counts 7189 operational hours. Always worked in The Netherlands. The total weight of this Hamm HW90/10 is

10350 kg and the dimensions are 4.85 x 1.95 x 3.25. Furthermore, this HW90/10

is equipped with Radio. The Hamm Roller also has a CE marking. Do you want more information or do you want to try the Hamm HW90/10 at our yard? Please let us know.