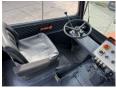

??????
 7.189

## Algemeen

???????

??? HW90/10

?????????? Veldhoven, Netherlands

Dutch vehicle
Certificaat
CE
Chassis nummer
042986

Chassis nummer 0429865
Available at Boss

Machinery! This Hamm HW90/10 Roller from 1986 has an engine power of - kW and counts 7189 operational hours. Always worked in The Netherlands. The total weight of this Hamm HW90/10 is

10350 kg and the dimensions are 4.85 x 1.95 x 3.25. Furthermore, this HW90/10

is equipped with Radio. The Hamm Roller also has a CE marking. Do you want more information or do you want to try the Hamm HW90/10 at our yard? Please let us know.

### Maten / Gewichten

????? 10350

??????? ?\*?\* ? 4.85 x 1.95 x 3.25

#### **Motor informatie**

????? ?? ???????? Deutz
Engine model F3L 912
???????? 4

### **Opties**

Radio