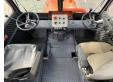

??????
 7.189

## Algemeen

???????

??? HW90/10

?????????? Veldhoven, Netherlands

Dutch vehicle
Certificaat
CE
Chassis nummer
042986

Chassis nummer 0429865
Available at Boss

Machinery! This Hamm HW90/10 Roller from 1986 has an engine power of - kW and counts 7189 operational hours. Always worked in The Netherlands. The total weight of this Hamm HW90/10 is

10350 kg and the dimensions are 4.85 x 1.95 x 3.25. Furthermore, this HW90/10

is equipped with Radio. The Hamm Roller also has a CE marking. Do you want more information or do you want to try the Hamm HW90/10 at our yard? Please let us know.

### Maten / Gewichten

????? 10350

??????? ?\*?\* ? 4.85 x 1.95 x 3.25

#### **Motor informatie**

????? ?? ???????? Deutz
Engine model F3L 912
???????? 4

### **Opties**

Radio