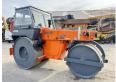

# **Hamm HW90/10**

## Algemeen

???????

??? HW90/10

?????????? Veldhoven, Netherlands

Dutch vehicle
Certificaat
CE
Chassis nummer
042986

Chassis nummer 0429865
Available at Boss

Machinery! This Hamm HW90/10 Roller from 1986 has an engine power of - kW and counts 7189 operational hours. Always worked in The Netherlands. The total weight of this Hamm HW90/10 is