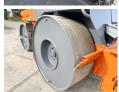

## Algemeen

???????

??? HW90/10

?????????? Veldhoven, Netherlands

Dutch vehicle
Certificaat
CE
Chassis nummer
042986

Chassis nummer 0429865
Available at Boss

Machinery! This Hamm HW90/10 Roller from 1986 has an engine power of - kW and counts 7189 operational hours. Always worked in The Netherlands. The total weight of this Hamm HW90/10 is

10350 kg and the dimensions are 4.85 x 1.95 x 3.25. Furthermore, this HW90/10

is equipped with Radio. The Hamm Roller also has a CE marking. Do you want more information or do you want to try the Hamm HW90/10 at our yard? Please let us know.