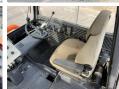

????
 7.189

## Algemeen

???????

??? HW90/10

?????????? Veldhoven, Netherlands

Dutch vehicle
Certificaat
CE
Chassis nummer
042986

Chassis nummer 0429865
Available at Boss

Machinery! This Hamm HW90/10 Roller from 1986 has an engine power of - kW and counts 7189 operational hours. Always worked in The Netherlands. The total weight of this Hamm HW90/10 is

10350 kg and the dimensions are 4.85 x 1.95 x 3.25. Furthermore, this HW90/10

is equipped with Radio. The Hamm Roller also has a CE marking. Do you want more information or do you want to try the Hamm HW90/10 at our yard? Please let us know.

### Maten / Gewichten

????? 10350

??????? ?\*?\* ? 4.85 x 1.95 x 3.25

#### **Motor informatie**

????? ?? ???????? Deutz
Engine model F3L 912
???????? 4

### **Opties**

Radio