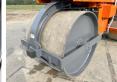

## Algemeen

???????

??? HW90/10

?????????? Veldhoven, Netherlands

Dutch vehicle
Certificaat
CE
Chassis nummer
042986

Chassis nummer 0429865
Available at Boss

Machinery! This Hamm HW90/10 Roller from 1986 has an engine power of - kW and counts 7189 operational hours. Always worked in The Netherlands. The total weight of this Hamm HW90/10 is

10350 kg and the dimensions are 4.85 x 1.95 x 3.25. Furthermore, this HW90/10

is equipped with Radio. The Hamm Roller also has a CE marking. Do you want more information or do you want to try the Hamm HW90/10 at our yard? Please let us know.