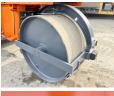

## Algemeen

???????

??? HW90/10

?????????? Veldhoven, Netherlands

Dutch vehicle
Certificaat
CE
Chassis nummer
042986

Chassis nummer 0429865
Available at Boss

Machinery! This Hamm HW90/10 Roller from 1986 has an engine power of - kW and counts 7189 operational hours. Always worked in The Netherlands. The total weight of this Hamm HW90/10 is

10350 kg and the dimensions are 4.85 x 1.95 x 3.25. Furthermore, this HW90/10

is equipped with Radio. The Hamm Roller also has a CE marking. Do you want more information or do you want to try the Hamm HW90/10 at our yard? Please let us know.