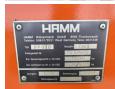

## Algemeen

???????

??? HW90/10

?????????? Veldhoven, Netherlands

Dutch vehicle
Certificaat
CE
Chassis nummer
042986

Chassis nummer 0429865
Available at Boss

Machinery! This Hamm HW90/10 Roller from 1986 has an engine power of - kW and counts 7189 operational hours. Always worked in The Netherlands. The total weight of this Hamm HW90/10 is