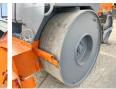

## Algemeen

???????

??? HW90/10

?????????? Veldhoven, Netherlands

Dutch vehicle
Certificaat
CE
Chassis nummer
042986

Chassis nummer 0429865
Available at Boss

Machinery! This Hamm HW90/10 Roller from 1986 has an engine power of - kW and counts 7189 operational hours. Always worked in The Netherlands. The total weight of this Hamm HW90/10 is

10350 kg and the dimensions are 4.85 x 1.95 x 3.25. Furthermore, this HW90/10

is equipped with Radio. The Hamm Roller also has a CE marking. Do you want more information or do you want to try the Hamm HW90/10 at our yard? Please let us know.