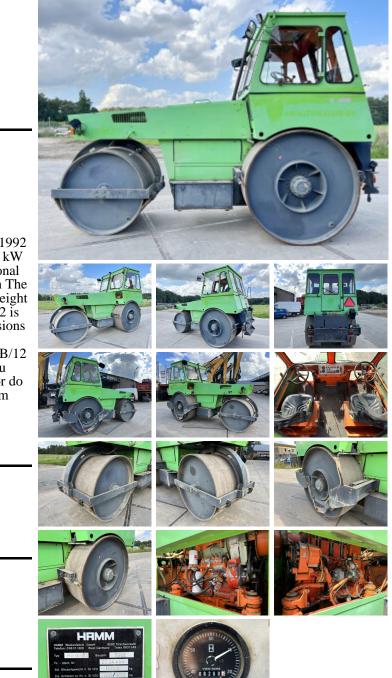

# Hamm Hamm HW90/12

# 

1992 BM005281 6.260

#### Algemeen

??? ????????????????? Dutch vehicle

????????

HW90B/12 Veldhoven, Netherlands

Available at Boss Machinery! This Hamm HW90B/12 Roller from 1992 has an engine power of - kW and counts 6260 operational hours. Always worked in The Netherlands. The total weight of this Hamm HW90B/12 is 12100 kg and the dimensions are 4.95 x 2.05 x 3.25. Furthermore, this HW90B/12 is equipped with . Do you want more information or do you want to try the Hamm HW90B/12 at our yard? Please let us know.

## Maten / Gewichten

?????? ???????? ?\*?\* ? 12100 4.95 x 2.05 x 3.25

#### **Motor informatie**

?????? ?? ?????????? Engine model ????????? Deutz F3L 912 3