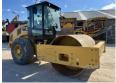

#### **Algemeen**

???????

??? CS64B

??????????? Veldhoven, Netherlands

Dutch vehicle Certificaat CE

Chassis nummer CATCS64BLDH600148

Available at Boss

Machinery! This Caterpillar CS64B Roller from 2016 has an engine power of - kW and counts 4649 operational hours. Always worked in The Netherlands. The total weight of this Caterpillar CS64B is 10555 kg and the dimensions

are 5.90 x 2.30 x 3.10. Furthermore, this CS64B is equipped with ???????? The Caterpillar Roller also has a CE marking. Do you want more information or do you want to try the Caterpillar CS64B at our yard? Please