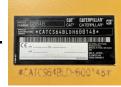

#### **Algemeen**

???????

??? CS64B

??????????? Veldhoven, Netherlands

Dutch vehicle Certificaat CE

Chassis nummer CATCS64BLDH600148

Available at Boss

Machinery! This Caterpillar CS64B Roller from 2016 has an engine power of - kW and counts 4649 operational hours. Always worked in The Netherlands. The total weight of this Caterpillar CS64B is 10555 kg and the dimensions