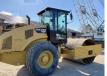

#### **Algemeen**

???????

??? CS64B

??????????? Veldhoven, Netherlands

Dutch vehicle Certificaat CE

Chassis nummer CATCS64BLDH600148

Available at Boss

Machinery! This Caterpillar CS64B Roller from 2016 has an engine power of - kW and counts 4649 operational hours. Always worked in The Netherlands. The total weight of this Caterpillar CS64B is 10555 kg and the dimensions

are 5.90 x 2.30 x 3.10. Furthermore, this CS64B is equipped with ???????? The Caterpillar Roller also has a CE marking. Do you want more information or do you want to try the Caterpillar CS64B at our yard? Please