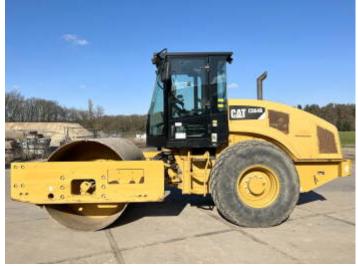

#### **Algemeen**

???????

??? CS64B

??????????? Veldhoven, Netherlands

Dutch vehicle Certificaat CE

Chassis nummer CATCS64BLDH600148

Available at Boss

Machinery! This Caterpillar CS64B Roller from 2016 has an engine power of - kW and counts 4649 operational hours. Always worked in The Netherlands. The total weight of this Caterpillar CS64B is 10555 kg and the dimensions

are 5.90 x 2.30 x 3.10. Furthermore, this CS64B is equipped with ???????? The Caterpillar Roller also has a CE marking. Do you want more information or do you want to try the Caterpillar CS64B at our yard? Please