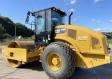

#### Algemeen

???????

??? CS66B

????????????? Veldhoven, Netherlands

Certificaat

CATCS66BE48700749 Chassis nummer

Available at Boss

Machinery! This Caterpillar CS66B Roller from 2021 has an engine power of 117 kW and counts 1590 operational hours. The total weight of this Caterpillar CS66B is 12362 kg and the dimensions

are 5.95 x 2.35 x 3.15.

Furthermore, this CS66B is equipped with ???????, Camera. The Caterpillar Roller also has a CE marking. Do you want more information or do you want to try the Caterpillar CS66B at our yard? Please let us