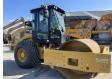

#### Algemeen

???????

??? CS66B

????????????? Veldhoven, Netherlands

Certificaat

CATCS66BE48700749 Chassis nummer

Available at Boss

Machinery! This Caterpillar CS66B Roller from 2021 has an engine power of 117 kW and counts 1590 operational hours. The total weight of this Caterpillar CS66B is 12362 kg and the dimensions