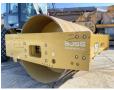

#### Algemeen

???????

??? CS66B

????????????? Veldhoven, Netherlands

Certificaat

CATCS66BE48700749 Chassis nummer

Available at Boss

Machinery! This Caterpillar CS66B Roller from 2021 has an engine power of 117 kW and counts 1590 operational hours. The total weight of this Caterpillar CS66B is 12362 kg and the dimensions

are 5.95 x 2.35 x 3.15.

Furthermore, this CS66B is equipped with ???????, Camera. The Caterpillar Roller also has a CE marking. Do you want more information or do you want to try the Caterpillar CS66B at our yard? Please let us