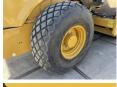

erlands

Certificaat

CATCS66BE48700749 Chassis nummer

Available at Boss

Machinery! This Caterpillar CS66B Roller from 2021 has an engine power of 117 kW and counts 1590 operational hours. The total weight of this Caterpillar CS66B is 12362 kg and the dimensions

are 5.95 x 2.35 x 3.15.

Furthermore, this CS66B is equipped with ???????, Camera. The Caterpillar Roller also has a CE marking. Do you want more information or do you want to try the Caterpillar CS66B at our yard? Please let us

know.

## Maten / Gewichten

????? 12362

??????? ?\*?\* ? 5.95 x 2.35 x 3.15

#### **Motor informatie**

????? ?? ???????? Caterpillar Engine model C4.4 Acert

????????

Turbo

???????? ? kW 117

### **Banden / Rupsen**

100% 100% 23.1-26

## **Opties**

??????? Camera