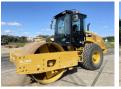

#### Algemeen

???????

??? CS66B

????????????? Veldhoven, Netherlands

Certificaat

CATCS66BE48700749 Chassis nummer

Available at Boss

Machinery! This Caterpillar CS66B Roller from 2021 has an engine power of 117 kW and counts 1590 operational hours. The total weight of this Caterpillar CS66B is 12362 kg and the dimensions

are 5.95 x 2.35 x 3.15.

Furthermore, this CS66B is equipped with ???????, Camera. The Caterpillar Roller also has a CE marking. Do you want more information or do you want to try the Caterpillar CS66B at our yard? Please let us