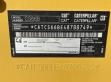

#### Algemeen

???????

??? CS66B

????????????? Veldhoven, Netherlands

Certificaat

CATCS66BE48700749 Chassis nummer

Available at Boss

Machinery! This Caterpillar CS66B Roller from 2021 has an engine power of 117 kW and counts 1590 operational hours. The total weight of this Caterpillar CS66B is 12362 kg and the dimensions