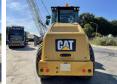

#### Algemeen

???????

??? CS66B

????????????? Veldhoven, Netherlands

Certificaat

CATCS66BE48700749 Chassis nummer

Available at Boss

Machinery! This Caterpillar CS66B Roller from 2021 has an engine power of 117 kW and counts 1590 operational hours. The total weight of this Caterpillar CS66B is 12362 kg and the dimensions

are 5.95 x 2.35 x 3.15.

Furthermore, this CS66B is equipped with ???????, Camera. The Caterpillar Roller also has a CE marking. Do you want more information or do you want to try the Caterpillar CS66B at our yard? Please let us