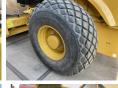

therlands

Certificaat

CATCS66BE48700749 Chassis nummer

Available at Boss

Machinery! This Caterpillar CS66B Roller from 2021 has an engine power of 117 kW and counts 1590 operational hours. The total weight of this Caterpillar CS66B is 12362 kg and the dimensions

are 5.95 x 2.35 x 3.15.

Furthermore, this CS66B is equipped with ???????, Camera. The Caterpillar Roller also has a CE marking. Do you want more information or do you want to try the Caterpillar CS66B at our yard? Please let us

know.

## Maten / Gewichten

????? 12362

??????? ?\*?\* ? 5.95 x 2.35 x 3.15

#### **Motor informatie**

????? ?? ???????? Caterpillar Engine model C4.4 Acert

????????

Turbo

???????? ? kW 117

### **Banden / Rupsen**

100% 100% 23.1-26

## **Opties**

??????? Camera