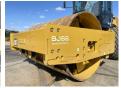

#### Algemeen

???????

??? CS66B

????????????? Veldhoven, Netherlands

Certificaat

CATCS66BE48700749 Chassis nummer

Available at Boss

Machinery! This Caterpillar CS66B Roller from 2021 has an engine power of 117 kW and counts 1590 operational hours. The total weight of this Caterpillar CS66B is 12362 kg and the dimensions

are 5.95 x 2.35 x 3.15.

Furthermore, this CS66B is equipped with ???????, Camera. The Caterpillar Roller also has a CE marking. Do you want more information or do you want to try the Caterpillar CS66B at our yard? Please let us