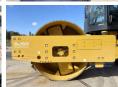

#### Algemeen

???????

??? CS66B

????????????? Veldhoven, Netherlands

Certificaat

CATCS66BE48700749 Chassis nummer

Available at Boss

Machinery! This Caterpillar CS66B Roller from 2021 has an engine power of 117 kW and counts 1590 operational hours. The total weight of this Caterpillar CS66B is 12362 kg and the dimensions

are 5.95 x 2.35 x 3.15.

Furthermore, this CS66B is equipped with ???????, Camera. The Caterpillar Roller also has a CE marking. Do you want more information or do you want to try the Caterpillar CS66B at our yard? Please let us