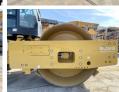

#### Algemeen

???????

??? CS66B

????????????? Veldhoven, Netherlands

Certificaat

CATCS66BE48700749 Chassis nummer

Available at Boss

Machinery! This Caterpillar CS66B Roller from 2021 has an engine power of 117 kW and counts 1590 operational hours. The total weight of this Caterpillar CS66B is 12362 kg and the dimensions

are 5.95 x 2.35 x 3.15.

Furthermore, this CS66B is equipped with ???????, Camera. The Caterpillar Roller also has a CE marking. Do you want more information or do you want to try the Caterpillar CS66B at our yard? Please let us