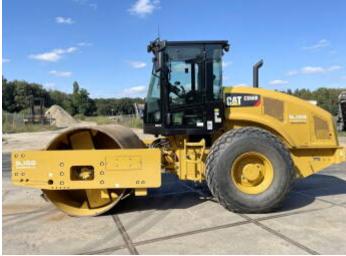

#### Algemeen

???????

??? CS66B

????????????? Veldhoven, Netherlands

Certificaat

CATCS66BE48700749 Chassis nummer

Available at Boss

Machinery! This Caterpillar CS66B Roller from 2021 has an engine power of 117 kW and counts 1590 operational hours. The total weight of this Caterpillar CS66B is 12362 kg and the dimensions

are 5.95 x 2.35 x 3.15.

Furthermore, this CS66B is equipped with ???????, Camera. The Caterpillar Roller also has a CE marking. Do you want more information or do you want to try the Caterpillar CS66B at our yard? Please let us

## Maten / Gewichten

????? 12362

??????? ?\*?\* ? 5.95 x 2.35 x 3.15

#### **Motor informatie**

????? ?? ???????? Caterpillar Engine model C4.4 Acert

????????

Turbo

???????? ? kW 117