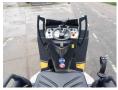

?????? 240

### **Algemeen**

???????

??? BW120AD-5

??????????? Veldhoven, Netherlands

Certificaat CE + EPA
Chassis nummer 961880632152

Available at Boss Machinery! This Bomag BW120AD-5 Roller from 2021 has an engine power of 18.5 kW and counts 240 operational hours. The total

weight of this Bomag BW120AD-5 is 2700 kg and the dimensions are 2.55 x 1.30 x 1.90. Furthermore, this

1.30 x 1.90. Furthermore, this BW120AD-5 is equipped with . The Bomag Roller also has a CE + EPA marking. Do you want more information or do you want to try the Bomag BW120AD-5 at our yard? Please let us know.

#### Maten / Gewichten

??????? ?\*?\* ? 2.55 x 1.30 x 1.90

????? 2700

#### **Motor informatie**

????? ?? ???????? Kubota
Engine model D1703
????????? 3

Turbo

????????? ? kW 18.5