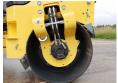

### **Algemeen**

???????

??? BW120AD-5

??????????? Veldhoven, Netherlands

Certificaat CE + EPA
Chassis nummer 961880632152

Available at Boss Machinery! This Bomag BW120AD-5 Roller from 2021 has an engine power of 18.5 kW and counts 240 operational hours. The total

weight of this Bomag BW120AD-5 is 2700 kg and the dimensions are 2.55 x 1.30 x 1.90. Furthermore, this

1.30 x 1.90. Furthermore, this BW120AD-5 is equipped with . The Bomag Roller also has a CE + EPA marking. Do you want more information or do you want to try the Bomag BW120AD-5 at our yard? Please let us know.