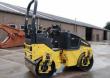

### **Algemeen**

???????

??? BW120AD-5

??????????? Veldhoven, Netherlands

Certificaat CE + EPA
Chassis nummer 961880632152

Available at Boss Machinery! This Bomag BW120AD-5 Roller from 2021 has an engine power of 18.5 kW and counts 240 operational hours. The total

weight of this Bomag BW120AD-5 is 2700 kg and the dimensions are 2.55 x 1.30 x 1.90. Furthermore, this

1.30 x 1.90. Furthermore, this BW120AD-5 is equipped with . The Bomag Roller also has a CE + EPA marking. Do you want more information or do you want to try the Bomag BW120AD-5 at our yard? Please let us know.