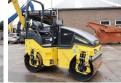

### **Algemeen**

???????

??? BW120AD-5

??????????? Veldhoven, Netherlands

Certificaat CE + EPA
Chassis nummer 961880632152

Available at Boss Machinery! This Bomag BW120AD-5 Roller from 2021 has an engine power of 18.5 kW and counts 240 operational hours. The total

weight of this Bomag BW120AD-5 is 2700 kg and the dimensions are 2.55 x 1.30 x 1.90. Furthermore, this

1.30 x 1.90. Furthermore, this BW120AD-5 is equipped with . The Bomag Roller also has a CE + EPA marking. Do you want more information or do you want to try the Bomag BW120AD-5 at our yard? Please let us know.