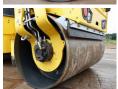

### **Algemeen**

???????

??? BW120AD-5

??????????? Veldhoven, Netherlands

Certificaat CE + EPA
Chassis nummer 961880632152

Available at Boss Machinery! This Bomag BW120AD-5 Roller from 2021 has an engine power of 18.5 kW and counts 240 operational hours. The total

weight of this Bomag BW120AD-5 is 2700 kg and the dimensions are 2.55 x 1.30 x 1.90. Furthermore, this

1.30 x 1.90. Furthermore, this BW120AD-5 is equipped with . The Bomag Roller also has a CE + EPA marking. Do you want more information or do you want to try the Bomag BW120AD-5 at our yard? Please let us know.