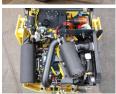

#### **Motor informatie**

????? ?? ???????? Kubota
Engine model D1703
????????? 3

Turbo

????????? ? kW 18.5