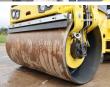

# Bomag BW120AD-5

??????? 2021 ????????? BR169 ?????? 240

### **Algemeen**

???????

??? BW120AD-5

??????????? Veldhoven, Netherlands

Certificaat CE + EPA
Chassis nummer 961880632152

Available at Boss Machinery! This Bomag BW120AD-5 Roller from 2021 has an engine power of 18.5 kW and counts 240 operational hours. The total

weight of this Bomag BW120AD-5 is 2700 kg and the dimensions are 2.55 x 1.30 x 1.90. Furthermore, this

1.30 x 1.90. Furthermore, this BW120AD-5 is equipped with . The Bomag Roller also has a CE + EPA marking. Do you want more information or do you want to try the Bomag BW120AD-5 at our yard? Please let us know.