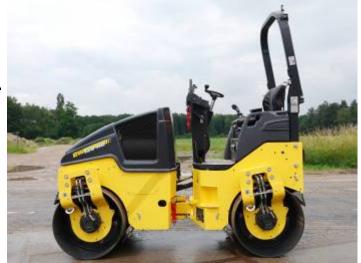

# Bomag BW120AD-5

??????? 2021 ????????? BR169 ?????? 240

### **Algemeen**

???????

??? BW120AD-5

??????????? Veldhoven, Netherlands

Certificaat CE + EPA
Chassis nummer 961880632152

Available at Boss Machinery! This Bomag BW120AD-5 Roller from 2021 has an engine power of 18.5 kW and counts 240 operational hours. The total

weight of this Bomag BW120AD-5 is 2700 kg and the dimensions are 2.55 x 1.30 x 1.90. Furthermore, this

1.30 x 1.90. Furthermore, this BW120AD-5 is equipped with . The Bomag Roller also has a CE + EPA marking. Do you want more information or do you want to try the Bomag BW120AD-5 at our yard? Please let us know.

#### Maten / Gewichten

??????? ?\*?\* ? 2.55 x 1.30 x 1.90

????? 2700

#### **Motor informatie**

????? ?? ???????? Kubota
Engine model D1703
????????? 3

Turbo

????????? ? kW 18.5