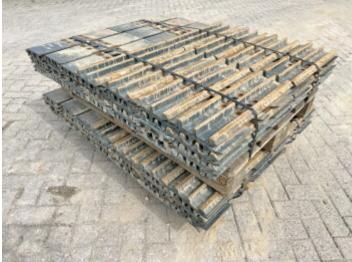

#### Algemeen

???????

??? Plates / Tracks R140 (BRAND NEW)
???????????? Veldhoven, Netherlands
First owner

Available at Boss
Machinery! This Hyundai
Plates / Tracks R140
(BRAND NEW) Others from
2024 has an engine power of kW and counts 0 operational
hours. Bought from the first
owner. The total weight of
this Hyundai Plates / Tracks
R140 (BRAND NEW) is - kg
and the dimensions are -.

Tracks R140 (BRAND NEW) is equipped with . Do you want more information or do you want to try the Hyundai Plates / Tracks R140 (BRAND NEW) at our yard? Please let us know.