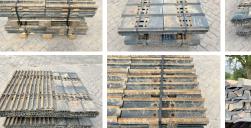

#### Algemeen

???????

??? Plates / Tracks R140 (BRAND NEW)
???????????? Veldhoven, Netherlands
First owner

Available at Boss
Machinery! This Hyundai
Plates / Tracks R140
(BRAND NEW) Others from
2024 has an engine power of kW and counts 0 operational
hours. Bought from the first
owner. The total weight of
this Hyundai Plates / Tracks
R140 (BRAND NEW) is - kg
and the dimensions are -.

Tracks R140 (BRAND NEW) is equipped with . Do you want more information or do you want to try the Hyundai Plates / Tracks R140 (BRAND NEW) at our yard? Please let us know.