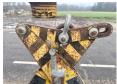

## Algemeen

???????

??? Grabber

??????????? Veldhoven, Netherlands

Certificaat C

Available at Boss

Machinery! This - Grabber Others from 2017 has an engine power of - kW and counts 0 operational hours. The total weight of this -Grabber is 140 kg and the dimensions are 1.20 x 0.80 x

1.55. Furthermore, this Grabber is equipped with . The - Others also has a CE marking. Do you want more information or do you want to try the - Grabber at our yard? Please let us know.