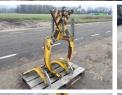

## Algemeen

???????

??? Grabber

??????????? Veldhoven, Netherlands

Certificaat C

Available at Boss

Machinery! This - Grabber Others from 2017 has an engine power of - kW and counts 0 operational hours. The total weight of this -Grabber is 140 kg and the dimensions are 1.20 x 0.80 x

1.55. Furthermore, this Grabber is equipped with . The - Others also has a CE marking. Do you want more information or do you want to try the - Grabber at our yard? Please let us know.