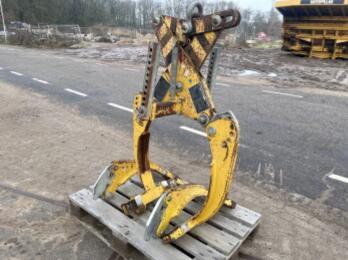

## Algemeen

???????

??? Grabber

??????????? Veldhoven, Netherlands

Certificaat C

Available at Boss

Machinery! This - Grabber Others from 2017 has an engine power of - kW and counts 0 operational hours. The total weight of this -Grabber is 140 kg and the dimensions are 1.20 x 0.80 x

1.55. Furthermore, this Grabber is equipped with . The - Others also has a CE marking. Do you want more information or do you want to try the - Grabber at our yard? Please let us know.