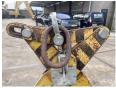

## Algemeen

???????

??? Grabber

??????????? Veldhoven, Netherlands

Certificaat C

Available at Boss

Machinery! This - Grabber Others from 2017 has an engine power of - kW and counts 0 operational hours. The total weight of this -Grabber is 140 kg and the dimensions are 1.20 x 0.80 x

1.55. Furthermore, this Grabber is equipped with . The - Others also has a CE marking. Do you want more information or do you want to try the - Grabber at our yard? Please let us know.