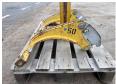

## Algemeen

???????

??? Grabber

??????????? Veldhoven, Netherlands

Certificaat C

Available at Boss

Machinery! This - Grabber Others from 2017 has an engine power of - kW and counts 0 operational hours. The total weight of this -Grabber is 140 kg and the dimensions are 1.20 x 0.80 x

1.55. Furthermore, this Grabber is equipped with . The - Others also has a CE marking. Do you want more information or do you want to try the - Grabber at our yard? Please let us know.