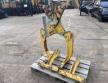

## Algemeen

???????

??? Grabber

??????????? Veldhoven, Netherlands

Certificaat C

Available at Boss

Machinery! This - Grabber Others from 2017 has an engine power of - kW and counts 0 operational hours. The total weight of this -Grabber is 140 kg and the dimensions are 1.20 x 0.80 x

1.55. Furthermore, this Grabber is equipped with . The - Others also has a CE marking. Do you want more information or do you want to try the - Grabber at our yard? Please let us know.