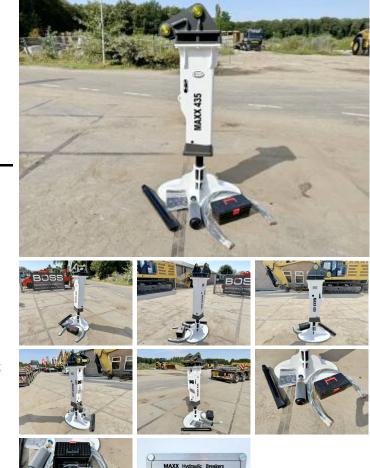

H
 H

H
 H

H
 H

H
 H

H

????????

435 Hydraulic Breaker Veldhoven, Netherlands No CE Available at Boss Machinery! This Maxx 435 Hydraulic Breaker Hammer from 2024 has an engine power of - kW and counts 1 operational hours. The total weight of this Maxx 435 Hydraulic Breaker is 451 kg kg and the dimensions are 1.75 X 0.35 X 0.475. Furthermore, this 435 Hydraulic Breaker is equipped with . The Maxx Hammer also has a CE marking. Do you want more information or do you want to try the Maxx 435 Hydraulic Breaker at our yard? Please let us know.

#### Maten / Gewichten

| ???????? ?*?* ? | 1.75 X 0.35 X 0.475 |
|-----------------|---------------------|
| ?????           | 451 kg              |

## Technische informatie

| Operating Pressure (kg/cm <sup>2</sup> ) | 120-150 |
|------------------------------------------|---------|
| Diameter Tool (mm)                       | 75/80   |
| Oil Flow Range (l/min)                   | 50-90   |
| Diameter Hose (inch)                     | 1/2     |
| Suitable Carrier (ton)                   | 6-9     |
| Impact Frequency (bpm)                   | 400-800 |
|                                          |         |