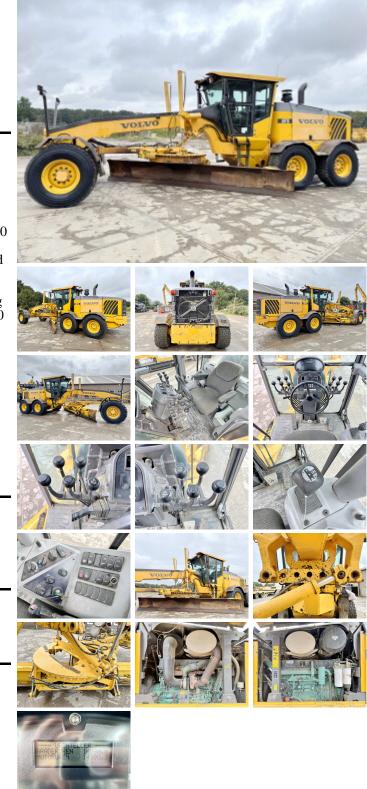

#### Algemeen

??? ????????????????? Certificaat

G970 Veldhoven, Netherlands EPA Available at Boss Machinery! This Volvo G970 Grader from 2012 has an engine power of 242 kW and counts 14990 operational hours. The total weight of this Volvo G970 is 20680 kg and the dimensions are 11.20x 2.85 x 3.45. Furthermore, this G970 is equipped with Heated Cab, Backup alarm, ??????, Heated Mirrors, Beacon. The Volvo Grader also has a EPA marking. Do you want more information or do you want to try the Volvo G970 at our yard? Please let us know.

# Maten / Gewichten

11.20 x 2.85 x 3.45 20680

Volvo D9B 6

242

# Opties

Heated Cab Backup alarm ??????? Heated Mirrors Beacon