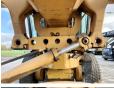

Certificaat EPA

Available at Boss Machinery! This Volvo G740B Grader from 2002 has an engine power of 225 kW and counts 12854 operational hours. The total weight of this Volvo G740B is 16840 kg and the dimensions are

8.65 x 2.80 x 3.30.

Furthermore, this G740B is equipped with Radio, Beacon, ???????, Backup alarm. The Volvo Grader also has a EPA marking. Do you want more information or do you want to try the Volvo G740B at our yard? Please let us know.

#### Maten / Gewichten

??????? ?\*?\* ? 8.65 x 2.80 x 3.30

????? 16840

#### **Technische informatie**

????????????????????? 6 x 4

#### **Motor informatie**

????? ?? ???????? Cummins
Engine model M11
???????? 6

Turbo

????????? ? kW 225

### Banden / Rupsen

60% 70% 17.5 R25 70% 60% 17.5 R25 50% 60% 17.5 R25

































## **Opties**

Radio Beacon ???????

Backup alarm