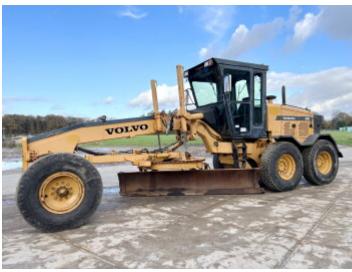

#### **Algemeen**

???????

??? G740B

??????????? Veldhoven, Netherlands

Certificaat EPA

Available at Boss Machinery! This Volvo G740B Grader from 2002 has an engine power of 225 kW and counts 12854 operational hours. The total weight of this Volvo G740B is 16840 kg and the dimensions are

8.65 x 2.80 x 3.30.

Furthermore, this G740B is equipped with Radio, Beacon, ???????, Backup alarm. The Volvo Grader also has a EPA marking. Do you want more information or do you want to try the Volvo G740B at our yard? Please let us know.