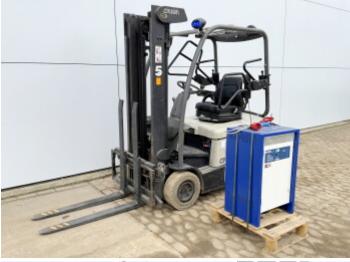

#### Algemeen

???????

??? SC4240-1.6 - Full Electric Veldhoven, Netherlands ???????????? Dutch vehicle

Chassis nummer 9A165626

Available at Boss Machinery! This Crown SC4240-1.6 - Full Electric Forklift from 2009 has an engine power of - kW and counts 20587 operational hours. Always worked in The Netherlands. The total weight of this Crown SC4240-1.6 -Full Electric is 3476 kg and the dimensions are 3.00 x

1.00 x 2.07. Furthermore, this SC4240-1.6 - Full Electric is equipped with . Do you want more information or do you want to try the Crown SC4240-1.6 - Full Electric at our yard? Please let us know.

## **Maten / Gewichten**

????? 3476

??????? ?\*?\* ? 3.00 x 1.00 x 2.07

Reaching Height 3.18m Forks (m): 1.15