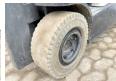

ldhoven, Netherlands ???????????? Dutch vehicle

Chassis nummer 9A165626

Available at Boss Machinery! This Crown SC4240-1.6 - Full Electric Forklift from 2009 has an engine power of - kW and counts 20587 operational hours. Always worked in The Netherlands. The total weight of this Crown SC4240-1.6 -Full Electric is 3476 kg and the dimensions are 3.00 x

1.00 x 2.07. Furthermore, this SC4240-1.6 - Full Electric is equipped with . Do you want more information or do you want to try the Crown SC4240-1.6 - Full Electric at our yard? Please let us know.

## **Maten / Gewichten**

????? 3476

??????? ?\*?\* ? 3.00 x 1.00 x 2.07

Reaching Height 3.18m Forks (m): 1.15

#### **Motor informatie**

????? ?? ???????? Hawker

## Banden / Rupsen

30% 30% 18x7-8 30% 30% 15x4.5-8