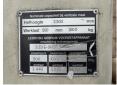

# **Electric**

?????? 2009 ????????? ????? BM006484 ?????? 20.587

#### Algemeen

???????

??? SC4240-1.6 - Full Electric Veldhoven, Netherlands ???????????? Dutch vehicle

Chassis nummer 9A165626

Available at Boss Machinery! This Crown SC4240-1.6 - Full Electric Forklift from 2009 has an engine power of - kW and counts 20587 operational hours. Always worked in The Netherlands. The total weight of this Crown SC4240-1.6 -Full Electric is 3476 kg and the dimensions are 3.00 x