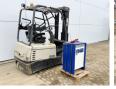

#### Algemeen

???????

??? SC4240-1.6 - Full Electric Veldhoven, Netherlands ???????????? Dutch vehicle

Chassis nummer 9A165626

Available at Boss Machinery! This Crown SC4240-1.6 - Full Electric Forklift from 2009 has an engine power of - kW and counts 20587 operational hours. Always worked in The Netherlands. The total weight of this Crown SC4240-1.6 -Full Electric is 3476 kg and the dimensions are 3.00 x

1.00 x 2.07. Furthermore, this SC4240-1.6 - Full Electric is equipped with . Do you want more information or do you want to try the Crown SC4240-1.6 - Full Electric at our yard? Please let us know.