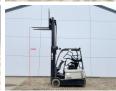

#### Algemeen

???????

??? SC4240-1.6 - Full Electric Veldhoven, Netherlands ???????????? Dutch vehicle

Chassis nummer 9A165626

Available at Boss Machinery! This Crown SC4240-1.6 - Full Electric Forklift from 2009 has an engine power of - kW and counts 20587 operational hours. Always worked in The Netherlands. The total weight of this Crown SC4240-1.6 -Full Electric is 3476 kg and the dimensions are 3.00 x

## **Maten / Gewichten**

????? 3476

??????? ?\*?\* ? 3.00 x 1.00 x 2.07

Reaching Height 3.18m Forks (m): 1.15