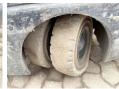

hoven, Netherlands ???????????? Dutch vehicle

Chassis nummer 9A165626

Available at Boss Machinery! This Crown SC4240-1.6 - Full Electric Forklift from 2009 has an engine power of - kW and counts 20587 operational hours. Always worked in The Netherlands. The total weight of this Crown SC4240-1.6 -Full Electric is 3476 kg and the dimensions are 3.00 x

1.00 x 2.07. Furthermore, this SC4240-1.6 - Full Electric is equipped with . Do you want more information or do you want to try the Crown SC4240-1.6 - Full Electric at our yard? Please let us know.

## **Maten / Gewichten**

????? 3476

??????? ?\*?\* ? 3.00 x 1.00 x 2.07

Reaching Height 3.18m Forks (m): 1.15

#### **Motor informatie**

????? ?? ???????? Hawker

## Banden / Rupsen

30% 30% 18x7-8 30% 30% 15x4.5-8