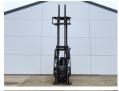

#### Algemeen

???????

??? SC4240-1.6 - Full Electric Veldhoven, Netherlands ???????????? Dutch vehicle

Chassis nummer 9A165626

Available at Boss Machinery! This Crown SC4240-1.6 - Full Electric Forklift from 2009 has an engine power of - kW and counts 20587 operational hours. Always worked in The Netherlands. The total weight of this Crown SC4240-1.6 -Full Electric is 3476 kg and the dimensions are 3.00 x

## **Maten / Gewichten**

????? 3476

??????? ?\*?\* ? 3.00 x 1.00 x 2.07

Reaching Height 3.18m Forks (m): 1.15