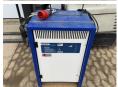

herlands ???????????? Dutch vehicle

Chassis nummer 9A165626

Available at Boss Machinery! This Crown SC4240-1.6 - Full Electric Forklift from 2009 has an engine power of - kW and counts 20587 operational hours. Always worked in The Netherlands. The total weight of this Crown SC4240-1.6 -Full Electric is 3476 kg and the dimensions are 3.00 x

1.00 x 2.07. Furthermore, this SC4240-1.6 - Full Electric is equipped with . Do you want more information or do you want to try the Crown SC4240-1.6 - Full Electric at our yard? Please let us know.

## **Maten / Gewichten**

????? 3476

??????? ?\*?\* ? 3.00 x 1.00 x 2.07

Reaching Height 3.18m Forks (m): 1.15

#### **Motor informatie**

????? ?? ???????? Hawker

## Banden / Rupsen

30% 30% 18x7-8 30% 30% 15x4.5-8