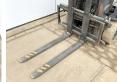

## **Maten / Gewichten**

????? 3476

??????? ?\*?\* ? 3.00 x 1.00 x 2.07

Reaching Height 3.18m Forks (m): 1.15