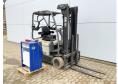

#### Algemeen

???????

??? SC4240-1.6 - Full Electric Veldhoven, Netherlands ???????????? Dutch vehicle

Chassis nummer 9A165626

Available at Boss Machinery! This Crown SC4240-1.6 - Full Electric Forklift from 2009 has an engine power of - kW and counts 20587 operational hours. Always worked in The Netherlands. The total weight of this Crown SC4240-1.6 -Full Electric is 3476 kg and the dimensions are 3.00 x

1.00 x 2.07. Furthermore, this SC4240-1.6 - Full Electric is equipped with . Do you want more information or do you want to try the Crown SC4240-1.6 - Full Electric at our yard? Please let us know.