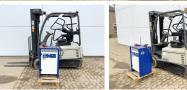

#### Algemeen

???????

??? SC4240-1.6 - Full Electric Veldhoven, Netherlands ???????????? Dutch vehicle

Chassis nummer 9A165626

Available at Boss Machinery! This Crown SC4240-1.6 - Full Electric Forklift from 2009 has an engine power of - kW and counts 20587 operational hours. Always worked in The Netherlands. The total weight of this Crown SC4240-1.6 -Full Electric is 3476 kg and the dimensions are 3.00 x

1.00 x 2.07. Furthermore, this SC4240-1.6 - Full Electric is equipped with . Do you want more information or do you want to try the Crown SC4240-1.6 - Full Electric at our yard? Please let us know.