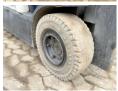

ven, Netherlands ???????????? Dutch vehicle

Chassis nummer 9A165626

Available at Boss Machinery! This Crown SC4240-1.6 - Full Electric Forklift from 2009 has an engine power of - kW and counts 20587 operational hours. Always worked in The Netherlands. The total weight of this Crown SC4240-1.6 -Full Electric is 3476 kg and the dimensions are 3.00 x

1.00 x 2.07. Furthermore, this SC4240-1.6 - Full Electric is equipped with . Do you want more information or do you want to try the Crown SC4240-1.6 - Full Electric at our yard? Please let us know.

## **Maten / Gewichten**

????? 3476

??????? ?\*?\* ? 3.00 x 1.00 x 2.07

Reaching Height 3.18m Forks (m): 1.15

#### **Motor informatie**

????? ?? ???????? Hawker

## Banden / Rupsen

30% 30% 18x7-8 30% 30% 15x4.5-8