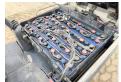

etherlands ???????????? Dutch vehicle

Chassis nummer 9A165626

Available at Boss Machinery! This Crown SC4240-1.6 - Full Electric Forklift from 2009 has an engine power of - kW and counts 20587 operational hours. Always worked in The Netherlands. The total weight of this Crown SC4240-1.6 -Full Electric is 3476 kg and the dimensions are 3.00 x

1.00 x 2.07. Furthermore, this SC4240-1.6 - Full Electric is equipped with . Do you want more information or do you want to try the Crown SC4240-1.6 - Full Electric at our yard? Please let us know.

## **Maten / Gewichten**

????? 3476

??????? ?\*?\* ? 3.00 x 1.00 x 2.07

Reaching Height 3.18m Forks (m): 1.15

#### **Motor informatie**

????? ?? ???????? Hawker

## Banden / Rupsen

30% 30% 18x7-8 30% 30% 15x4.5-8