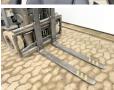

## **Maten / Gewichten**

????? 3476

??????? ?\*?\* ? 3.00 x 1.00 x 2.07

Reaching Height 3.18m Forks (m): 1.15