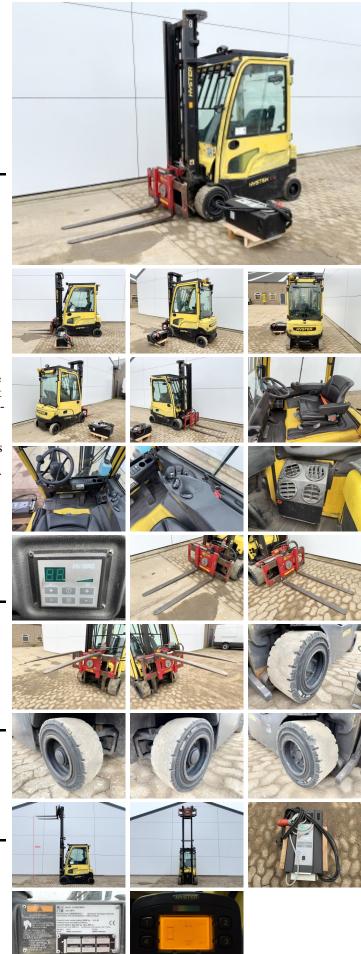

#### Algemeen

???????????????Dutch vehicleCertificaatChassis nummer

????????

J1.6XN MWB - Full Electric Veldhoven, Netherlands

CE

A935B07022T Available at Boss Machinery! This Hyster J1.6XN MWB - Full Electric Forklift from 2019 has an engine power of 10 kW and counts 10608 operational hours. Always worked in The Netherlands. The total weight of this Hyster J1.6XN MWB -Full Electric is 3310 kg and the dimensions are 3.30 x 1.12 x 2.55. Furthermore, this J1.6XN MWB - Full Electric is equipped with . The Hyster Forklift also has a CE marking. Do you want more information or do you want to try the Hyster J1.6XN MWB - Full Electric at our yard? Please let us know.

## Maten / Gewichten

| ??????? ?*?* ?<br>????? | 3.30 x 1.12 x 2.55<br>3310 |
|-------------------------|----------------------------|
| Forks (m):              | 1.23                       |
| Reaching Height         | 3.85m                      |

## **Motor informatie**

????? ?? ????????? Engine model ???????? ? kW Midac 09P16S050-ON 10

## Banden / Rupsen

40% 40% 40% 40% 200/50-10 140/55-9