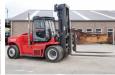

# Kalmar DCG 150-6

### Algemeen

???????

??? DCG 150-6

??????????? Veldhoven, Netherlands

CE

Dutch vehicle Certificaat

Chassis nummer A40400177

Available at Boss Machinery! This Kalmar DCG 150-6 Forklift from 2013 has an engine power of 164 kW and counts 14200 operational hours. Always worked in The Netherlands. The total weight of this

Kalmar DCG 150-6 is 22300 kg and the dimensions are

7.65 x 2.60 x 3.85.

us know.