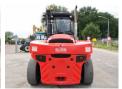

# Kalmar DCG 150-6

### Algemeen

???????

??? DCG 150-6

??????????? Veldhoven, Netherlands

CE

Dutch vehicle Certificaat

Chassis nummer A40400177

Available at Boss Machinery! This Kalmar DCG 150-6 Forklift from 2013 has an engine power of 164 kW and counts 14200 operational hours. Always worked in The Netherlands. The total weight of this

Kalmar DCG 150-6 is 22300 kg and the dimensions are

7.65 x 2.60 x 3.85.

us know.