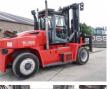

# Kalmar DCG 150-6

### Algemeen

???????

??? DCG 150-6

??????????? Veldhoven, Netherlands

CE

Dutch vehicle Certificaat

Chassis nummer A40400177

Available at Boss Machinery! This Kalmar DCG 150-6 Forklift from 2013 has an engine power of 164 kW and counts 14200 operational hours. Always worked in The Netherlands. The total weight of this

Kalmar DCG 150-6 is 22300 kg and the dimensions are

7.65 x 2.60 x 3.85.

us know.