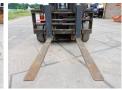

### Algemeen

???????

??? DCG 150-6

??????????? Veldhoven, Netherlands

CE

Dutch vehicle Certificaat

Chassis nummer A40400177

Available at Boss Machinery! This Kalmar DCG 150-6 Forklift from 2013 has an engine power of 164 kW and counts 14200 operational hours. Always worked in The Netherlands. The total weight of this