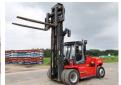

### Algemeen

???????

??? DCG 150-6

??????????? Veldhoven, Netherlands

CE

Dutch vehicle Certificaat

Chassis nummer A40400177

Available at Boss Machinery! This Kalmar DCG 150-6 Forklift from 2013 has an engine power of 164 kW and counts 14200 operational hours. Always worked in The Netherlands. The total weight of this