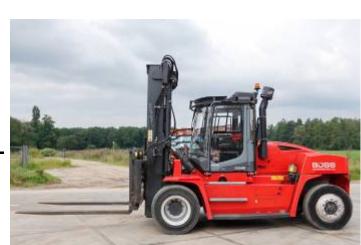

### Algemeen

???????

??? DCG 150-6

??????????? Veldhoven, Netherlands

CE

Dutch vehicle Certificaat

Chassis nummer A40400177

Available at Boss Machinery! This Kalmar DCG 150-6 Forklift from 2013 has an engine power of 164 kW and counts 14200 operational hours. Always worked in The Netherlands. The total weight of this

Kalmar DCG 150-6 is 22300 kg and the dimensions are

7.65 x 2.60 x 3.85.

us know.