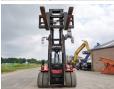

### Algemeen

???????

??? DCG 150-6

??????????? Veldhoven, Netherlands

CE

Dutch vehicle Certificaat

Chassis nummer A40400177

Available at Boss Machinery! This Kalmar DCG 150-6 Forklift from 2013 has an engine power of 164 kW and counts 14200 operational hours. Always worked in The Netherlands. The total weight of this