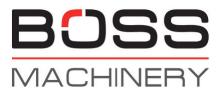

#### Algemeen

?????????????????Dutch vehicleOverigCertificaatChassis nummer

????????

HM400-2 Veldhoven, Netherlands Extra Tire + Rim Included CE + EPAKMTHM007T26002492 Available at Boss Machinery! This Komatsu HM400-2 Dump Truck from 2008 has an engine power of 327 kW and counts 17326 operational hours. Always worked in The Netherlands. The total weight of this Komatsu HM400-2 is 32770 kg and the dimensions are 11.40 x 3.50 x 3.74 . Furthermore, this HM400-2 is equipped with Beacon, Heated Windscreen, ??????, Radio, Camera. The Komatsu Dump Truck also has a CE + EPA marking. Do you want more information or do you want to try the Komatsu HM400-2 at our yard? Please let us know.