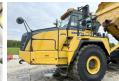

## Komatsu HM400-5

?????? **2017** 

????? **5.530** 

BM005777

Machinery! This Komatsu HM400-5 Dump Truck from 2017 has an engine power of 353 kW and counts 5530 operational hours. The total weight of this Komatsu HM400-5 is 35130 kg and the dimensions are 11.20 x