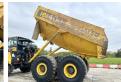

BM005777

Machinery! This Komatsu HM400-5 Dump Truck from 2017 has an engine power of 353 kW and counts 5530 operational hours. The total weight of this Komatsu HM400-5 is 35130 kg and the dimensions are 11.20 x