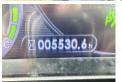

## Komatsu HM400-5

?????? **2017** 

????? **5.530** 

BM005777

Machinery! This Komatsu HM400-5 Dump Truck from 2017 has an engine power of 353 kW and counts 5530 operational hours. The total weight of this Komatsu HM400-5 is 35130 kg and the dimensions are 11.20 x