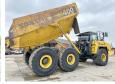

BM005777

Machinery! This Komatsu HM400-5 Dump Truck from 2017 has an engine power of 353 kW and counts 5530 operational hours. The total weight of this Komatsu HM400-5 is 35130 kg and the dimensions are 11.20 x