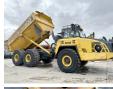

BM005777

Machinery! This Komatsu HM400-5 Dump Truck from 2017 has an engine power of 353 kW and counts 5530 operational hours. The total weight of this Komatsu HM400-5 is 35130 kg and the dimensions are 11.20 x