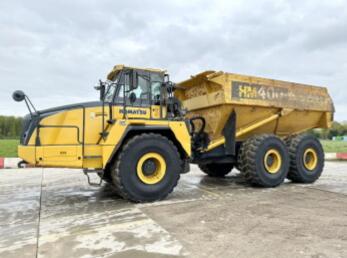

## Komatsu HM400-5

?????? **2017** 

????? **5.530** 

BM005777

Machinery! This Komatsu HM400-5 Dump Truck from 2017 has an engine power of 353 kW and counts 5530 operational hours. The total weight of this Komatsu HM400-5 is 35130 kg and the dimensions are 11.20 x