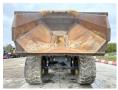

BM005777

Machinery! This Komatsu HM400-5 Dump Truck from 2017 has an engine power of 353 kW and counts 5530 operational hours. The total weight of this Komatsu HM400-5 is 35130 kg and the dimensions are 11.20 x